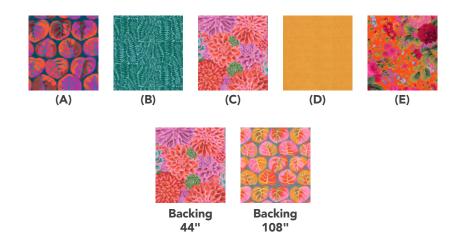

## **Fabric Requirements**

| DESIGN           | COLOR     | ITEM ID           | YARDAGE          |
|------------------|-----------|-------------------|------------------|
| (A) Palm Leaves  | Red       | PWGP208.RED       | 1¼ yards (1.14m) |
| (B) Fronds       | Turquoise | PWBM098.TURQUOISE | 2 yards (1.83m)  |
| (C) House Leeks  | Pink      | PWPJ113.PINK      | 1¼ yards (1.14m) |
| (D) Shot Cotton  | Butter    | SCGP135.BUTTER    | 1 yard (0.91m)   |
| (E) Gradi Floral | Tomato    | PWPJ053.TOMAT*    | 2 yards (1.83m)  |
|                  |           |                   |                  |

<sup>\*</sup> includes binding

## Backing (Purchased Separately)

 44" (1.12m) wide

 House Leeks
 Pink
 PWPJ113.PINK
 5 yards (4.57m)

 OR

 108" (2.74m) wide

 Palm Leaves
 Pink
 QBGP010.PINK
 2½ yards (2.29m)

If kitting, refer to the final pattern for yardage amounts, it is recommended that a sample is made to confirm accuracy.