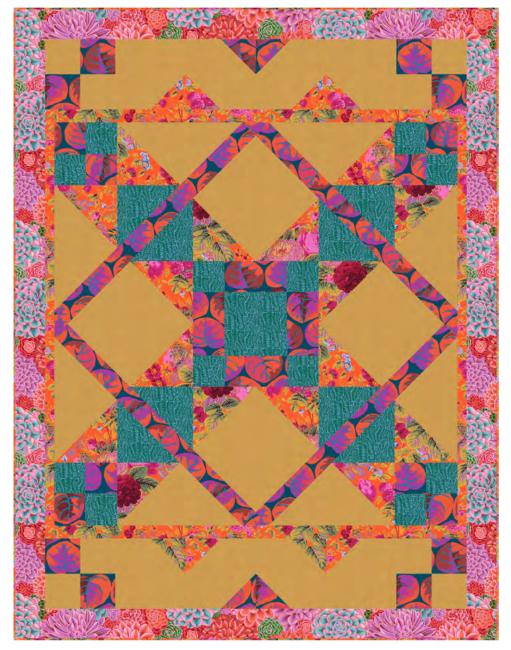

## Moonlit Star Quilt

Finished Size:  $65" \times 85"$  ( $1.65m \times 2.16m$ )

Project designed by Tammy Silvers - Tamarinis

Purchase pattern at tamarinis.com

Technique: Pieced | Skill Level: Advanced Beginner

## Moonlit Star Quilt