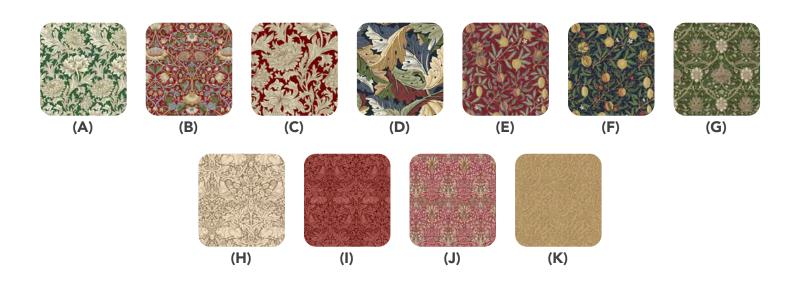

## **Fabric Requirements**

| DESIGN     |                     | COLOR       | ITEM ID             | YARDAGE          |
|------------|---------------------|-------------|---------------------|------------------|
| (A)        | Chrysanthemum Toile | Forest      | PWWM013.FOREST      | 1/4 yard (0.23m) |
| (B)        | Lodden              | Crimson     | PWWM023.CRIMSON     | % yard (0.57m)   |
| (C)        | Chrysanthemum Tonal | Crimson     | PWWM080.CRIMSON     | ½ yard (0.46m)   |
| (D)        | MED Acanthus        | Ink         | PWWM127.INK         | ½ yard (0.46m)   |
| (E)        | MED Fruit           | Berry       | PWWM128.BERRY       | ½ yard (0.46m)   |
| (F)        | MED Fruit           | Ink         | PWWM128.INK         | % yard (0.80m)   |
| (G)        | MED Montreal        | Forest      | PWWM130.FOREST      | ⅓ yard (0.30m)   |
| (H)        | MED Brer Rabbit     | Gold        | PWWM131.GOLD        | 3/8 yard (0.34m) |
| <b>(I)</b> | SM Brer Rabbit      | Thornedrose | PWWM132.THORNEDROSE | 1/4 yard (0.23m) |
| (J)        | SM Snakeshead       | Thornedrose | PWWM133.THORNEDROSE | ½ yard (0.46m)   |
| (K)        | Yew & Aril          | Gold        | PWWM135.GOLD        | 1/8 yard (0.11m) |