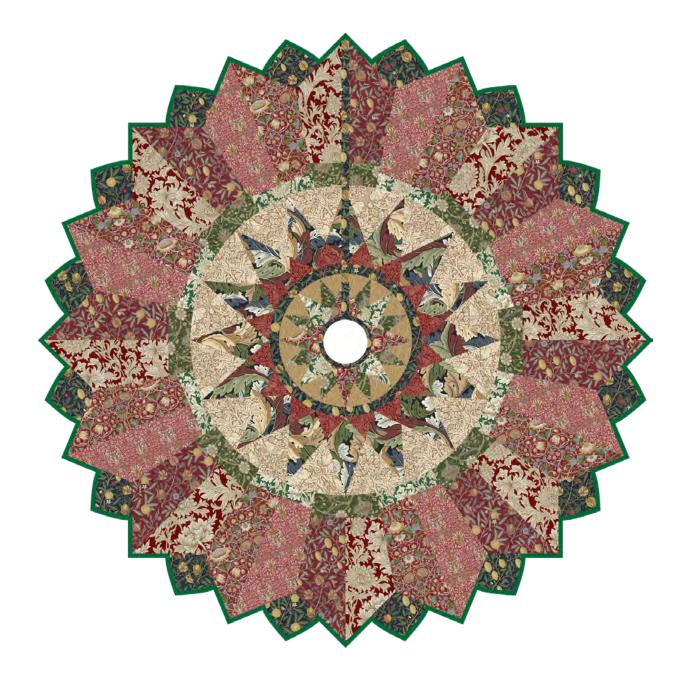

## Oxford Winter Wreath Tree Skirt or Table Topper

Finished Size: 54" Round (1.37m Round)

Project designed by Robin Long of Robin Ruth Design

Purchase pattern at robinruthdesign.com

Technique: Strip Pieced Mariner's Compass Blocks, Faced Appliqué, Simple Piecing | Skill Level: Intermediate

## Oxford Winter Wreath Tree Skirt or Table Topper