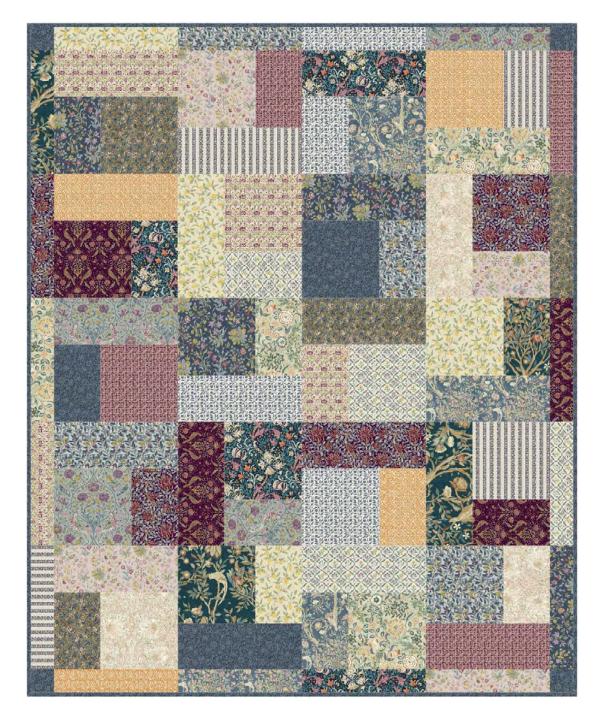

## Turning Twenty Quilt

Finished Size: 70" x 86" (1.77m x 2.18m)

Project designed by Tricia Cribbs - FriendFolks

Purchase pattern at turningtwenty.com

Technique: Pieced | Skill Level: Beginner

freespiritfabrics.com

## Turning Twenty Quilt