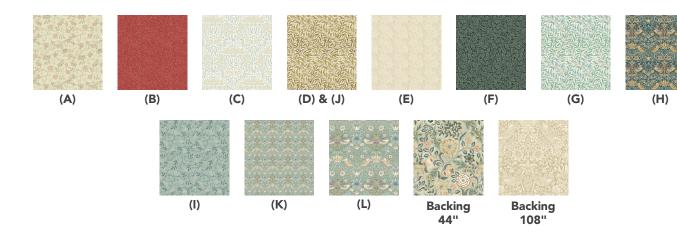

## Fabric Requirements

| DESIGN                    | COLOR  | ITEM ID        | YARDAGE            |
|---------------------------|--------|----------------|--------------------|
| (A) Jasmine               | Blush  | PWWM059.BLUSH  | 1/4 yard (0.23m)   |
| (B) Seaweed Dot           | Red    | PWWM008.REDXX* | 11/8 yards (1.03m) |
| (C) Michaelmas Daisy      | lvory  | PWWM035.IVORY  | 1/4 yard (0.23m)   |
| (D) Willow Boughs         | Gold   | PWWM030.GOLD   | 1 yard (0.91m)     |
| (E) Marigold              | Tan    | PWWM006.TANXX  | 1¼ yards (1.14m)   |
| (F) Oak                   | Indigo | PWWM050.INDIGO | 3/8 yard (0.34m)   |
| (G) Willow Boughs         | Cream  | PWWM030.CREAM  | 1 yard (0.91m)     |
| (H) Mini Strawberry Thief | Teal   | PWWM002.TEAL   | 3/8 yard (0.34m)   |
| (I) Jasmine               | Aqua   | PWWM059.AQUA   | ½ yard (0.46m)     |
| (J) Willow Boughs         | Gold   | PWWM030.GOLD   | Included above     |
| (K) Mini Strawberry Thief | Aqua   | PWWM002.AQUAX  | % yard (0.57m)     |
| (L) Strawberry Thief      | Aqua   | PWWM001.AQUAX  | 3 yards (2.74m)    |
|                           |        |                |                    |

<sup>\*</sup> includes binding

## Backing (Purchased Separately)

44" (1.12m) wide

Willhemina Linen PWWM049.LINEN 4¼ yards (3.89m)

OR

108" (2.74m) wide

Strawberry Thief Linen QBWM001.LINEN 21/8 yards (1.94m)