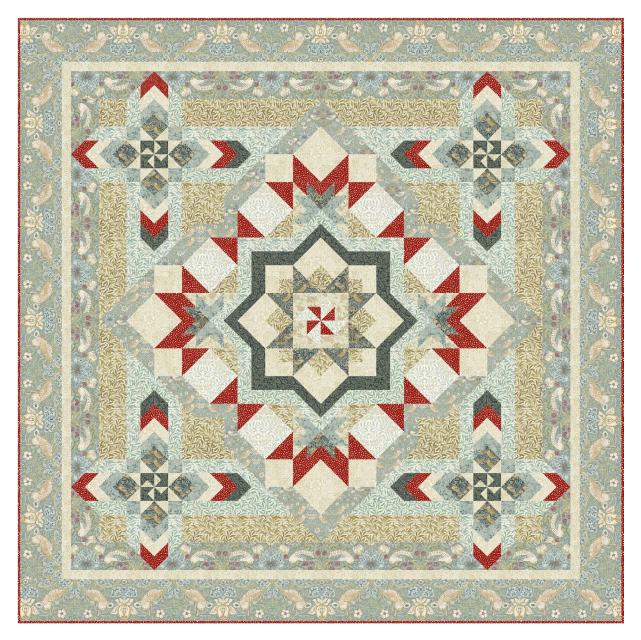

## Morris Medley Quilt Block of the Month - Aqua

Finished Size: 65" x 65" (1.65m x 1.65m)

Project designed by Marilyn Foreman

Purchase pattern at quiltmoments.com

Technique: Pieced

freespiritfabrics.com

## Morris Medley Quilt Block of the Month - Aqua