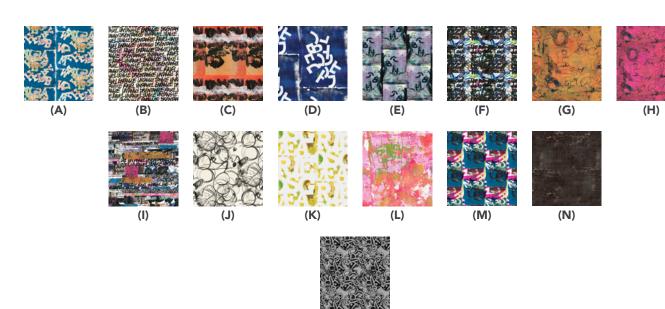

## **Fabric Requirements**

| DESIGN               | COLOR      | ITEM ID            | YARDAGE          |
|----------------------|------------|--------------------|------------------|
| (A) Ravel            | Ocean      | PWEB033.OCEAN      | ½ yard (0.23m)   |
| (B) Unravel          | Ink        | PWEB034.INK        | ½ yard (0.23m)   |
| (C) Loosen           | Blaze      | PWEB035.BLAZE      | ½ yard (0.23m)   |
| (D) Fray             | Indigo     | PWEB036.INDIGO     | ½ yard (0.23m)   |
| (E) Ebb              | Frost      | PWEB037.FROST      | ½ yard (0.23m)   |
| (F) Tangle           | Saltwater  | PWEB039.SALTWATER  | ½ yard (0.23m)   |
| (G) Intertwine       | Sandstone  | PWEB041.SANDSTONE  | ½ yard (0.23m)   |
| (H) Small Intertwine | Watermelon | PWEB042.WATERMELON | ½ yard (0.23m)   |
| (I) Twist            | Mix        | PWEB043.MIX        | ½ yard (0.23m)   |
| (J) Scribble         | Charcoal   | PWEB044.CHARCOAL   | ½ yard (0.23m)   |
| (K) Remainder        | Plaster    | PWEB045.PLASTER    | ½ yard (0.23m)   |
| (L) Memory           | Candy      | PWEB046.CANDY      | ½ yard (0.23m)   |
| (M) Jumble           | Photoflash | PWEB047.PHOTOFLASH | ½ yard (0.23m)   |
| (N) Cracked Shadow   | Black      | PWTH128.BLACK*     | 1¾ yards (1.60m) |