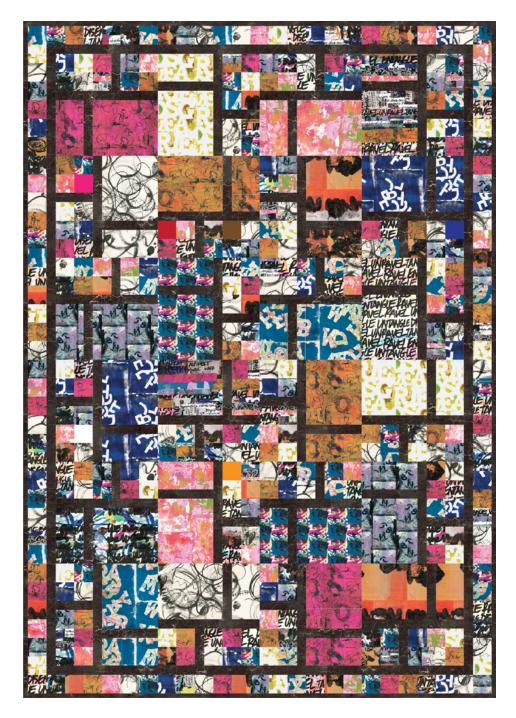

## Mouse Trap Quilt

Finished Size: 50" x 72" (1.27m x 1.83m)

Project designed by Sam Hunter-Hunter's Design Studio

Purchase pattern at huntersdesignstudio.com

Technique: Pieced | Skill Level: Advanced Beginner

## Mouse Trap Quilt

## **Fabric Requirements**

| DESIGN               | COLOR      | ITEM ID            | YARDAGE          |
|----------------------|------------|--------------------|------------------|
| (A) Ravel            | Ocean      | PWEB033.OCEAN      | ½ yard (0.23m)   |
| (B) Unravel          | Ink        | PWEB034.INK        | ½ yard (0.23m)   |
| (C) Loosen           | Blaze      | PWEB035.BLAZE      | ½ yard (0.23m)   |
| (D) Fray             | Indigo     | PWEB036.INDIGO     | ½ yard (0.23m)   |
| (E) Ebb              | Frost      | PWEB037.FROST      | ½ yard (0.23m)   |
| (F) Tangle           | Saltwater  | PWEB039.SALTWATER  | ½ yard (0.23m)   |
| (G) Intertwine       | Sandstone  | PWEB041.SANDSTONE  | ½ yard (0.23m)   |
| (H) Small Intertwine | Watermelon | PWEB042.WATERMELON | ½ yard (0.23m)   |
| (I) Twist            | Mix        | PWEB043.MIX        | ½ yard (0.23m)   |
| (J) Scribble         | Charcoal   | PWEB044.CHARCOAL   | ½ yard (0.23m)   |
| (K) Remainder        | Plaster    | PWEB045.PLASTER    | ½ yard (0.23m)   |
| (L) Memory           | Candy      | PWEB046.CANDY      | ½ yard (0.23m)   |
| (M) Jumble           | Photoflash | PWEB047.PHOTOFLASH | ½ yard (0.23m)   |
| (N) Cracked Shadow   | Black      | PWTH128.BLACK*     | 1¾ yards (1.60m) |