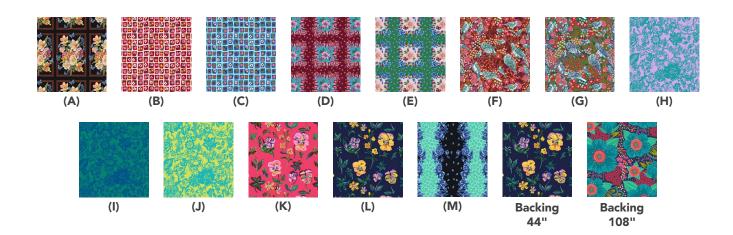

## Fabric Requirements

| DESIGN              | COLOR    | ITEM ID          | YARDAGE          |
|---------------------|----------|------------------|------------------|
| (A) Beautiful Bunch | Honey    | PWNL032.HONEY    | 1 yard (0.91m)   |
| (B) Checkerboard    | Posy     | PWNL033.POSY*    | ½ yard (0.46m)   |
| (C) Checkerboard    | Water    | PWNL033.WATER    | 1/8 yard (0.11m) |
| (D) Cushion         | Cherry   | PWNL034.CHERRY   | 1 yard (0.91m)   |
| (E) Cushion         | Jade     | PWNL034.JADE     | ⅓ yard (0.30m)   |
| (F) Field Flock     | Amber    | PWNL035.AMBER    | % yard (0.34m)   |
| (G) Field Flock     | Green    | PWNL035.GREEN    | ¾ yard (0.6m)1   |
| (H) Garden Lace     | Lavender | PWNL036.LAVENDER | 3/8 yard (0.34m) |
| (I) Garden Lace     | Sea      | PWNL036.SEA      | ⅓ yard (0.30m)   |
| (J) Garden Lace     | Sun      | PWNL036.SUN      | 1/8 yard (0.11m) |
| (K) Pansies         | Bright   | PWNL037.BRIGHT   | 1/4 yard (0.23m) |
| (L) Pansies         | Navy     | PWNL037.NAVY     | ½ yard (0.46m)   |
| (M) Rose Stripe     | Blue     | PWNL038.BLUE     | 1 yard (0.91m)   |
|                     |          |                  |                  |

<sup>\*</sup> includes binding

## Backing (Purchased Separately)

44" (1.12m) wide

| Pansies OR 108" (2.74m) wide | Navy      | PWNL037.NAVY      | 3¼ yards (2.97m) |
|------------------------------|-----------|-------------------|------------------|
| Honorable Mention            | Turquoise | QBAH002.TURQUOISE | 2 yards (1.83m)  |