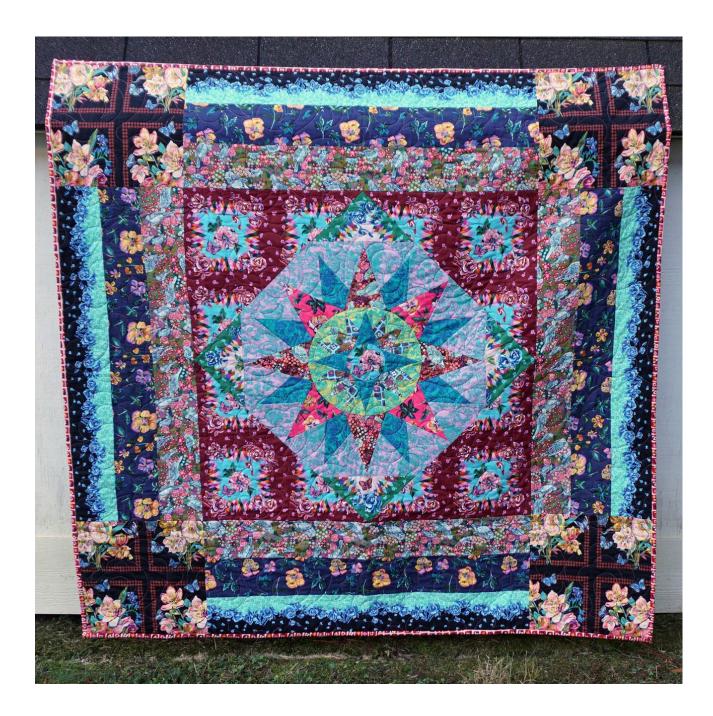

## My New Garden Quilt

Finished Size: 56" (1.42m) Square

Project designed by Robin Long - Robin Ruth Design

Purchase pattern at robinruthdesign.com

Technique: Pieced and Strip Pieced with Fat Robin 16-point ruler | Skill Level: Intermediate

## My New Garden Quilt