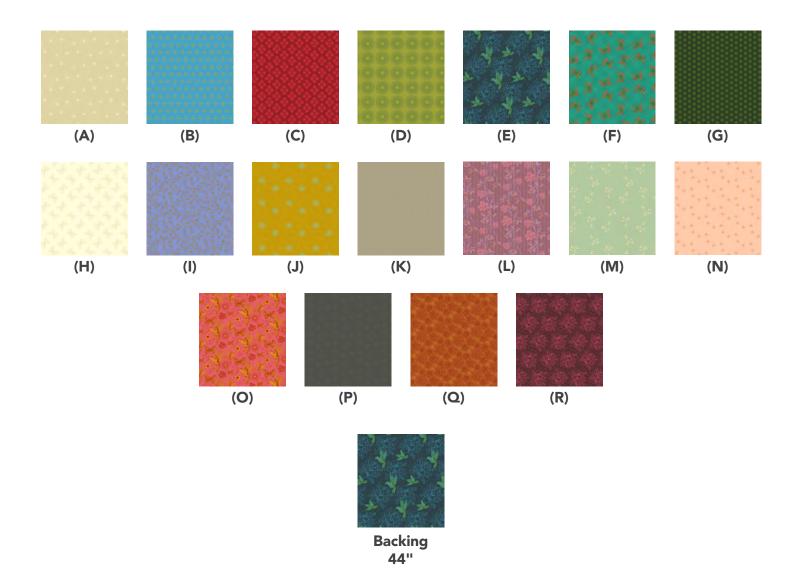

#### **Fabric Requirements** D

| DESIGN                         |           | COLOR | ITEM ID        | YARDAGE          |
|--------------------------------|-----------|-------|----------------|------------------|
| (A) Bl                         | oom       | Bliss | PWSK054.BLISS* | ¾ yard (0.69m)   |
| (B) Cl                         | lover     | Bliss | PWSK055.BLISS  | ⅓ yard (0.11m)   |
| (C) Cr                         | rimson    | Bliss | PWSK056.BLISS  | ⅓ yard (0.11m)   |
| (D) Da                         | andy      | Bliss | PWSK057.BLISS  | ⅓ yard (0.11m)   |
| (E) Er                         | nchanted  | Bliss | PWSK058.BLISS  | ⅓ yard (0.11m)   |
| (F) Fl                         | utter     | Bliss | PWSK059.BLISS  | ⅓ yard (0.11m)   |
| (G) H                          | exie      | Bliss | PWSK060.BLISS  | ⅓ yard (0.11m)   |
| (H) Sk                         | <b>ky</b> | Bliss | PWSK061.BLISS  | 1¼ yards (1.14m) |
| (I) W                          | /illow    | Bliss | PWSK062.BLISS  | ⅓ yard (0.11m)   |
| (J) Aı                         | urora     | Calm  | PWSK063.CALM   | ⅓ yard (0.11m)   |
| (K) Br                         | reeze     | Calm  | PWSK064.CALM   | 2½ yards (2.29m) |
| (L) Br                         | riar      | Calm  | PWSK065.CALM   | ⅓ yard (0.11m)   |
| (M) Br                         | rooke     | Calm  | PWSK066.CALM   | 1 yard (0.91m)   |
| (N) G                          | leam      | Calm  | PWSK067.CALM   | ⅓ yard (0.11m)   |
| (O) M                          | eadow     | Calm  | PWSK068.CALM   | ⅓ yard (0.11m)   |
| (P) N                          | ight      | Calm  | PWSK069.CALM   | 1¼ yards (1.14m) |
| (Q) Ro                         | ose       | Calm  | PWSK070.CALM   | ⅓ yard (0.11m)   |
| (R) Th                         | nicket    | Calm  | PWSK071.CALM   | ⅓ yard (0.11m)   |
| * includes binding             |           |       |                |                  |
| Backing (Purchased Separately) |           |       |                |                  |
| 44" (1.12m) wide               |           |       |                |                  |
| Enchanted<br><b>OR</b>         |           | Bliss | PWSK058.BLISS  | 3 yards (2.74m)  |
| 108" (2.74m) wide              |           |       |                | 1½ yards (1.37m) |

# Free Spirit Nine Patch Revival Quilt

**Fabric Swatches** 