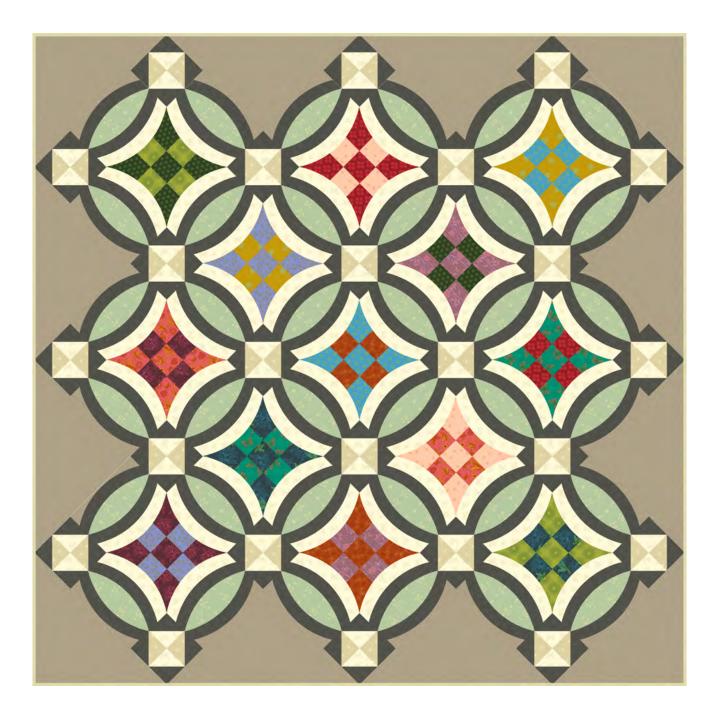

### Nine Patch Revival Quilt

**Finished Size:** 53" x 53" (1.35m x 1.35m) **Project designed by** Sew Kind of Wonderful **Purchase pattern at** sewkindofwonderful.com

Technique: Pieced using SKW Quick Curve Ruler and Sew Square 8" Ruler | Skill Level: Advanced Beginner

## Nine Patch Revival Quilt