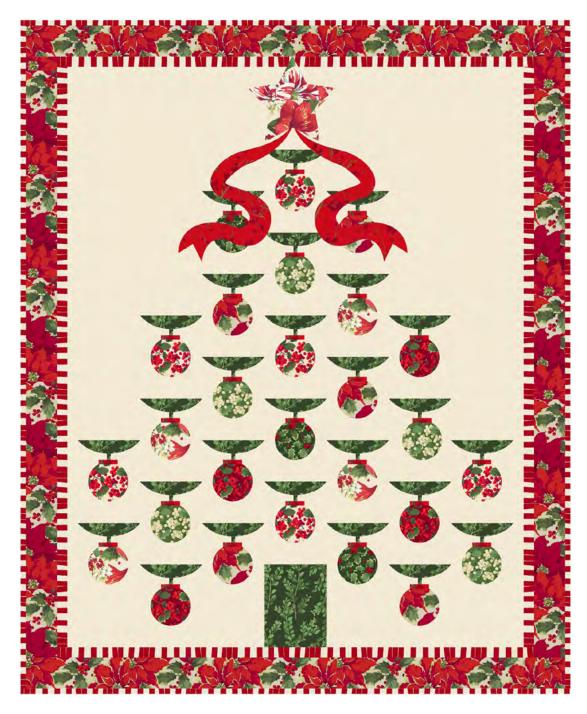

## O Winterberry Tree Quilt

Finished Size: 52" x 64" (1.32m x 1.63m)
Project designed by Coach House Designs
Purchase pattern at coachhousedesigns.com
Technique: Pieced and Applique | Skill Level: Intermediate

## O Winterberry Tree Quilt

## **Fabric Requirements**

| DESIGN                       | COLOR     | ITEM ID           | YARDAGE          |
|------------------------------|-----------|-------------------|------------------|
| (A) Holly Berry              | CRIMSON   | PWMN035.CRIMSON   | F8               |
| (B) Holly Berry              | GREEN     | PWMN035.GREEN     | F8               |
| (C) Holly Berry              | RED       | PWMN035.RED       | F8               |
| (D) Boxwood                  | DARKGREEN | PWMN036.DARKGREEN | ¾ yard (0.34m)   |
| (E) Holly                    | DARKGREEN | PWMN037.DARKGREEN | F8               |
| (F) Winter Floral            | NATURAL   | PWMN038.NATURAL   | ¼ yard (0.23m)   |
| (G) Ribbon                   | RED       | PWMN039.RED*      | 1¼ yards (1.14m) |
| (H) Winterberry              | RED       | PWMN040.RED       | ¾ yard (0.34m)   |
| (I) Poinsettia               | NATURAL   | PWMN041.NATURAL   | ¾ yard (0.69m)   |
| (J) Designer Essential Solid | SHELL     | CSFSESS.SHELL     | 2¼ yards (1.94m) |
| * includes binding           |           |                   |                  |
| Backing (Purchased Separate  | ly)       |                   |                  |
| 44" (1.12m) wide             |           |                   |                  |
| Holly Berry<br><b>OR</b>     | RED       | PWMN035.RED       | 3½ yards (3.31m) |
| 108" (2.74m) wide            |           |                   |                  |
| Strawberry Thief             | Linen     | QBWM001.LINEN     | 2 yards (1.83m)  |
|                              |           |                   |                  |
|                              |           |                   | 194. 17          |
|                              |           |                   | JANK .           |
|                              |           |                   | A SE             |
| (A) (B)                      | (C) (D)   | (E) (F)           | (G) (H)          |
| (A) (B)                      | (C) (D)   |                   | (G) (H)          |
|                              |           |                   |                  |
|                              |           |                   |                  |
|                              |           |                   |                  |
|                              |           |                   |                  |