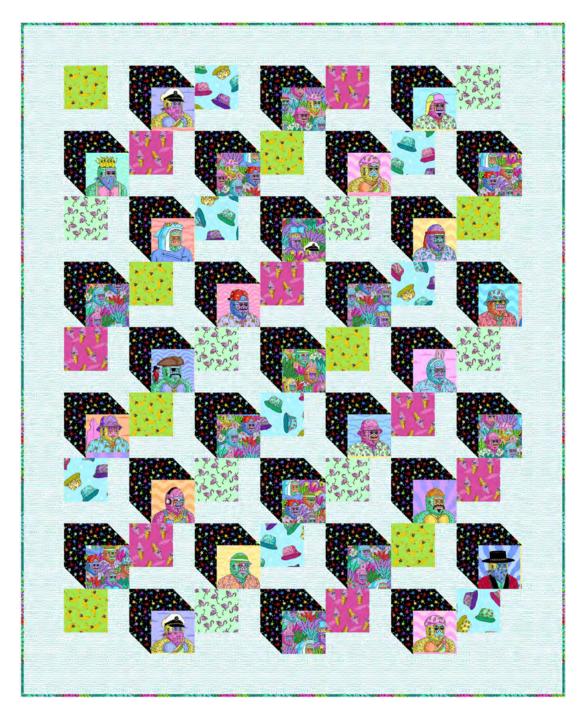

## Office Party Quilt

Finished Size: 50" x 62" (1.27m x 1.57m)

Project designed by Lisa Alley - Bear Hug Quiltworks

Purchase pattern at bearhugquiltworks.com

Technique: Pieced | Skill Level: Advanced Beginner

## Office Party Quilt