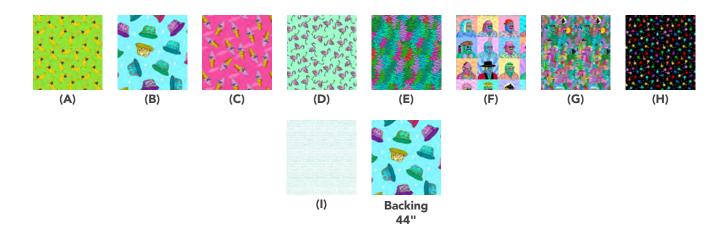

## Fabric Requirements

| DESIGN                   | COLOR      | ITEM ID             | YARDAGE            |
|--------------------------|------------|---------------------|--------------------|
| (A) Bouncing Bananas     | Green      | PWMU021.XGREEN      | ½ yard (0.46m)     |
| (B) Bucket Hat Bonanza   | Blue       | PWMU022.XBLUE       | ½ yard (0.46m)     |
| (C) Sorbet Central       | Pink       | PWMU023.XPINK       | ½ yard (0.46m)     |
| (D) Fantastic Flamingos  | Mint       | PWMU024.XMINT       | ½ yard (0.46m)     |
| (E) Lively Leaves        | Multi      | PWMU025.XMULTI*     | 5⁄8 yard (0.57m)   |
| (F) MulgaKongz Magicness | Multi      | PWMU026.XMULTI      | % yard (0.57m)     |
| (G) Tropical Vibes       | Multi      | PWMU027.XMULTI      | % yard (0.57m)     |
| (H) Night Sky Palms      | Black      | PWMU028.XBLACK      | 11/8 yards (1.03m) |
| (I) Seeds                | Aquamarine | PWCD012.XAQUAMARINE | 21/8 yards (1.94m) |

<sup>\*</sup> includes binding

## Backing (Purchased Separately)

44" (1.12m) wide Bucket Hat Bonanza

OR

108" (2.74m) wide

Blue PWMU022.XBLUE 4 yards (3.66m)

2 yards (1.83m)

If kitting, refer to the final pattern for yardage amounts, it is recommended that a sample is made to confirm accuracy.