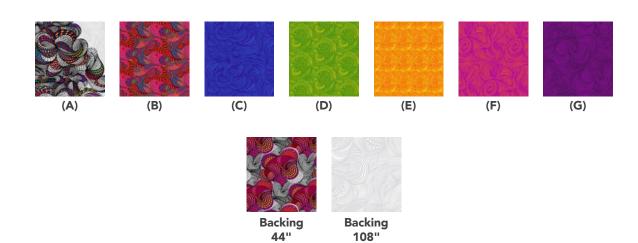

## **Fabric Requirements**

| DESIGN              | COLOR     | ITEM ID           | YARDAGE            |
|---------------------|-----------|-------------------|--------------------|
| (A) Dream           | VIVID     | PWAL017.VIVID     | 21/8 yards (1.94m) |
| (B) Funhouse        | RED       | PWAL019.RED       | ⅔ yards (0.60m)    |
| (C) Blueberry Twist | BLUEBERRY | PWAL020.BLUEBERRY | ⅓ yard (0.30m)     |
| (D) Citrus Squeeze  | LEMONLIME | PWAL022.LEMONLIME | ⅓ yard (0.30m)     |
| (E) Orange Peel     | ORANGE    | PWAL023.ORANGE    | ⅓ yard (0.30m)     |
| (F) Fuchsia Flow    | FUCHSIA   | PWAL024.FUCHSIA   | ¾ yard (0.69m)     |
| (G) Plum Flip       | PLUM      | PWAL025.PLUM*     | 2 yards (1.83m)    |

<sup>\*</sup> includes binding

## Backing (Purchased Separately)

44" (1.12m) wide

| Splash OR         | Raspberry | PWAL018.RASPBERRY | 4¼ yards (3.89m) |
|-------------------|-----------|-------------------|------------------|
| 108" (2.74m) wide |           |                   |                  |
| Ice Frolic        | Ice       | QBAL001.ICE       | 2 yards (1.83m)  |