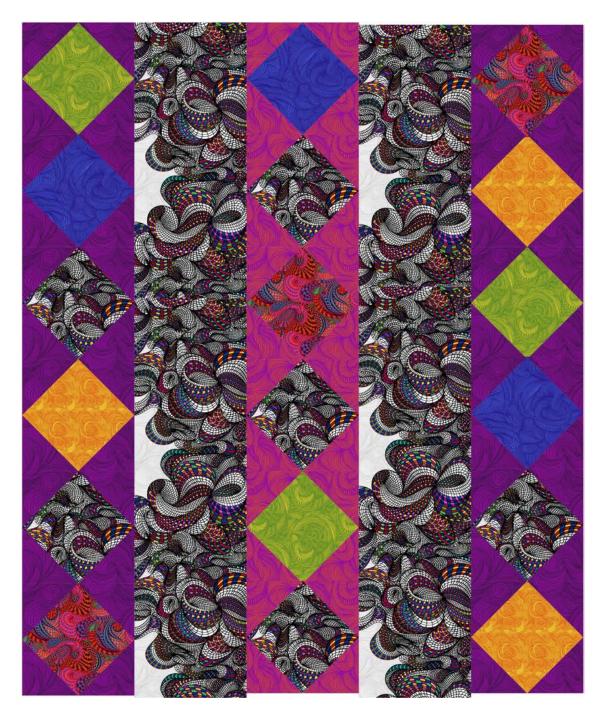

## Ombre Show Quilt

Finished Size: 60" x 72" (1.52m x 1.83m)

Project designed by Charisma Horton - Charisma's Corner

Purchase pattern at charismascorner.com

Technique: Pieced | Skill Level: Advanced Beginner

## Ombre Show Quilt