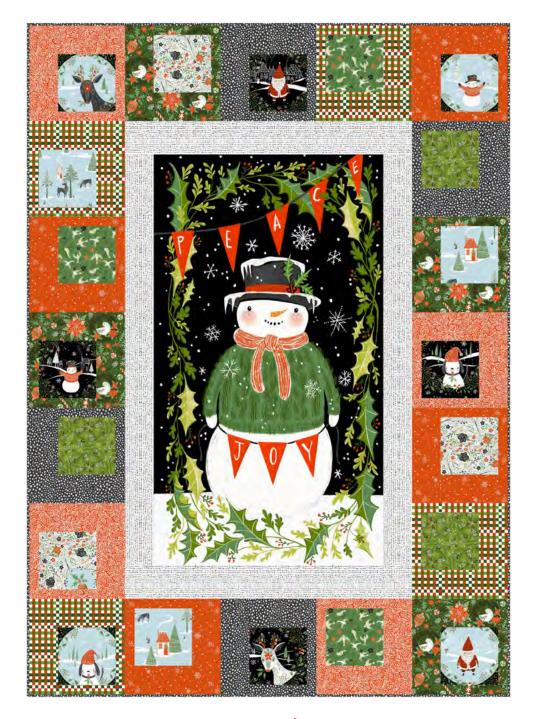

## On A Jaunt Quilt

Finished Size: 50" x 70" (1.27m x 1.78m)

Project designed by Lisa Alley - Bear Hug Quiltworks

Purchase pattern at bearhugquiltworks.com

Technique: Pieced | Skill Level: Advanced Beginner

## On A Jaunt Quilt

## **Fabric Requirements**

| DESIGN                   | COLOR    | ITEM ID            | YARDAGE          |
|--------------------------|----------|--------------------|------------------|
| (A) All Things Christmas | WHITE    | PWCD097.XWHITE     | 3/8 yard (0.34m) |
| (B) Bough                | RED      | PWCD098.XRED       | % yard (0.57m)   |
| (C) Pine Cones and Stars | GREEN    | PWCD099.XGREEN     | % yard (0.34m)   |
| (D) Sweet Tree           | HUNTER   | PWCD100.XHUNTER    | % yard (0.57m)   |
| (E) Snow Drops           | RED      | PWCD101.XRED       | % yard (0.57m)   |
| (F) Flurries             | CHARCOAL | PWCD102.XCHARCOAL* | % yard (0.80m)   |
| (G) Flying Floral        | FOREST   | PWCD103.XFOREST    | 3/8 yard (0.34m) |
| (H) Holiday Check        | MULTI    | PWCD104.XMULTI     | % yard (0.57m)   |
| (I) Snow Globe           | BLACK    | PWCD105.XBLACK     | % yard (0.57m)   |
| (J) Peace and Joy        | PANEL    | PWCD106.XPANEL     | 1 PANEL          |
| (K) Snowy Winter         | ICE      | PWCD107.XICE       | % yard (0.34m)   |
| (L) Seeds                | DOVE     | PWCD012.XDOVE      | % yard (0.80m)   |