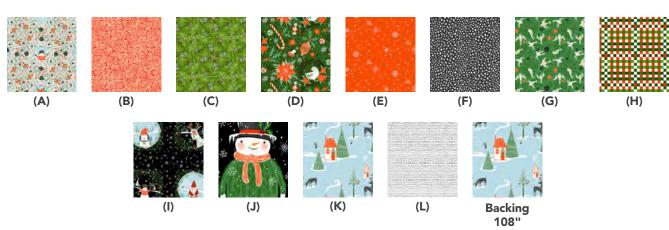

## **Fabric Requirements**

| DESIGN                   | COLOR    | ITEM ID            | YARDAGE          |
|--------------------------|----------|--------------------|------------------|
| (A) All Things Christmas | WHITE    | PWCD097.XWHITE     | 3/8 yard (0.34m) |
| (B) Bough                | RED      | PWCD098.XRED       | % yard (0.57m)   |
| (C) Pine Cones and Stars | GREEN    | PWCD099.XGREEN     | % yard (0.34m)   |
| (D) Sweet Tree           | HUNTER   | PWCD100.XHUNTER    | % yard (0.57m)   |
| (E) Snow Drops           | RED      | PWCD101.XRED       | % yard (0.57m)   |
| (F) Flurries             | CHARCOAL | PWCD102.XCHARCOAL* | % yard (0.80m)   |
| (G) Flying Floral        | FOREST   | PWCD103.XFOREST    | 3/8 yard (0.34m) |
| (H) Holiday Check        | MULTI    | PWCD104.XMULTI     | % yard (0.57m)   |
| (I) Snow Globe           | BLACK    | PWCD105.XBLACK     | % yard (0.57m)   |
| (J) Peace and Joy        | PANEL    | PWCD106.XPANEL     | 1 PANEL          |
| (K) Snowy Winter         | ICE      | PWCD107.XICE       | % yard (0.34m)   |
| (L) Seeds                | DOVE     | PWCD012.XDOVE      | % yard (0.80m)   |

<sup>\*</sup> includes binding

## Backing (Purchased Separately)

**44" (1.12m) wide**Snowy Winter

Snowy Winter ICE PWCD107.XICE 4¼ yards (3.89m)

OR

**108" (2.74m) wide** 2 yards (1.83m)

If kitting, refer to the final pattern for yardage amounts, it is recommended that a sample is made to confirm accuracy.