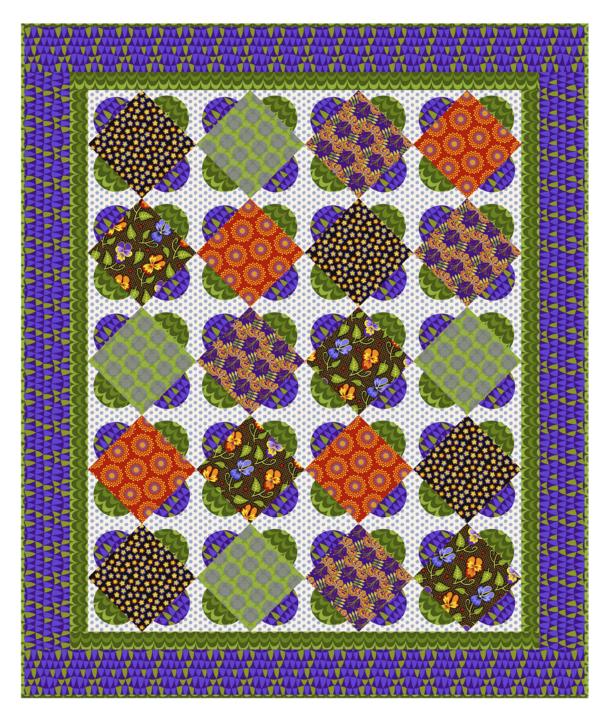

## On The Spot Quilt

Finished Size: 62" x 74" (1.57m x 1.88m)

Project designed by Swirly Girls Design

Purchase pattern at swirlygirlsdesign.com

Technique: Pieced and Applique | Skill Level: Advanced Beginner

## On The Spot Quilt

| TO 1 |      | - | •       | 4     |
|------|------|---|---------|-------|
| Fa   | brie | К | equirer | nents |

| DESIGN              | COLOR  | ITEM ID        | YARDAGE          |
|---------------------|--------|----------------|------------------|
| (A) Double Dots     | GREEN  | PWJS151.GREEN  | 1/3 yard (0.30m) |
| (B) Flower Pop      | RED    | PWJS152.RED    | ⅓ yard (0.30m)   |
| (C) Gloriosa Lily   | PURPLE | PWJS153.PURPLE | ⅓ yard (0.30m)   |
| (D) Johnny Jump Ups | BROWN  | PWJS154.BROWN  | ⅓ yard (0.30m)   |
| (E) Primrose        | BLACK  | PWJS157.BLACK  | ⅓ yard (0.30m)   |
| (F) Soft Triangle   | PURPLE | PWJS158.PURPLE | 1% yards (1.49m) |
| (G) Swag            | GREEN  | PWJS159.GREEN* | 1% yards (1.49m) |
| (H) Spot            | SKY    | GP70.SKYXX     | 1¾ yards (1.60m) |
|                     |        |                |                  |