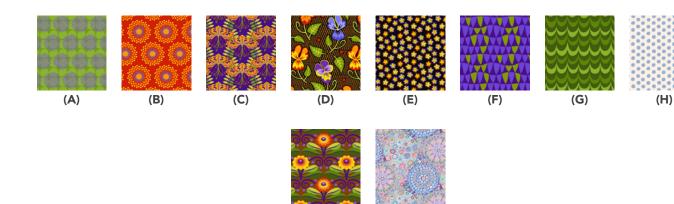

## On The Spot Quilt

| TO 1 |      | - | •       | 4     |
|------|------|---|---------|-------|
| Fa   | brie | К | equirer | nents |

| DESIGN              | COLOR  | ITEM ID        | YARDAGE          |
|---------------------|--------|----------------|------------------|
| (A) Double Dots     | GREEN  | PWJS151.GREEN  | 1/3 yard (0.30m) |
| (B) Flower Pop      | RED    | PWJS152.RED    | ⅓ yard (0.30m)   |
| (C) Gloriosa Lily   | PURPLE | PWJS153.PURPLE | ⅓ yard (0.30m)   |
| (D) Johnny Jump Ups | BROWN  | PWJS154.BROWN  | ⅓ yard (0.30m)   |
| (E) Primrose        | BLACK  | PWJS157.BLACK  | ⅓ yard (0.30m)   |
| (F) Soft Triangle   | PURPLE | PWJS158.PURPLE | 1% yards (1.49m) |
| (G) Swag            | GREEN  | PWJS159.GREEN* | 1% yards (1.49m) |
| (H) Spot            | SKY    | GP70.SKYXX     | 1¾ yards (1.60m) |
|                     |        |                |                  |

## Backing (Purchased Separately)

 Power Flower
 BROWN
 PWJS156.BROWN
 4½ yards (3.89m)

 OR
 108" (2.74m) wide

 Millefiore
 PASTEL
 QBGP006.PASTEL
 2½ yards (2.06m)

**Backing** 

If kitting, refer to the final pattern for yardage amounts, it is recommended that a sample is made to confirm accuracy.