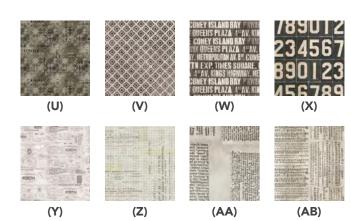

### Fabric Requirements (continued...)

| DESIGN |                      | COLOR     | ITEM ID          |
|--------|----------------------|-----------|------------------|
| (U)    | Faded Tile           | Neutral   | PWTH129.NEUTRAL  |
| (V)    | Diamonds             | Charcoal  | PWTH030.CHARCOAL |
| (W)    | Subway Signs         | Charcoal  | PWTH173.CHARCOAL |
| (X)    | Numbers              | Black     | PWTH063.BLACK    |
| (Y)    | Model Airplanes      | Parchment | PWTH174.PARCHMEN |
| (Z)    | Horticulture         | Aqua      | PWTH094.AQUAX    |
| (AA)   | Dictionary           | Neutral   | PWTH008.NEUTR    |
| (AB)   | Typography           | Parchment | PWTH175.PARCHMEN |
| (AC)   | Multiplication Table | Parchment | PWTH106.PARCHMEN |
|        |                      |           |                  |