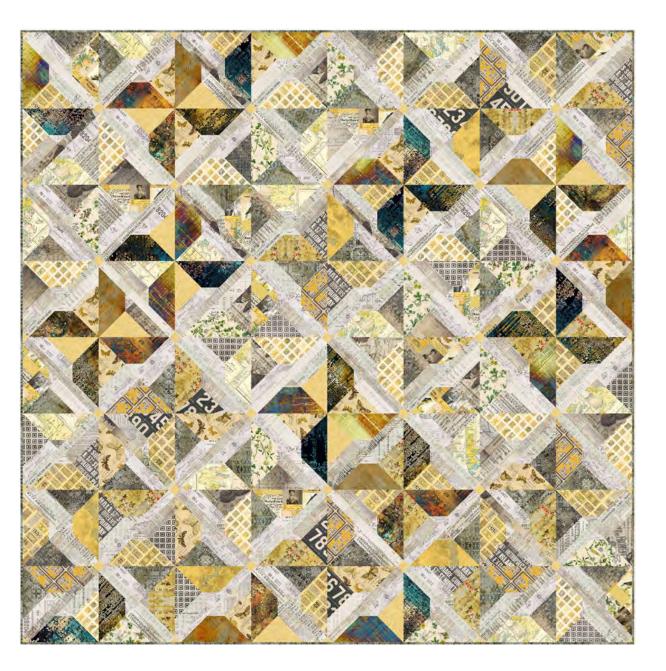

# On the Wind Quilt

#### Featuring Palette Yellow by Tim Holtz

Inspired by watching dandelions on a stormy spring day. The Palette Yellow Fabrics of Tim Holtz whirl around as if in the wind.

| Collection:        | Palette Yellow by Tim Holtz                                                                                                      |  |
|--------------------|----------------------------------------------------------------------------------------------------------------------------------|--|
| Technique:         | Sew and Flip, Piecing with<br>bias edges                                                                                         |  |
| Skill Level:       | Advanced Beginner                                                                                                                |  |
| Finished<br>Sizes: | <b>Finished Size:</b><br>73 <sup>1</sup> /2" square (1.86m square)<br><b>Finished Block Size:</b><br>12" square (30.48cm square) |  |

### On the Wind Quilt

S. M.S. A.

Project designed by Kerri Thomson | Tech edited by Alison M. Schmidt

## On the Wind Quilt