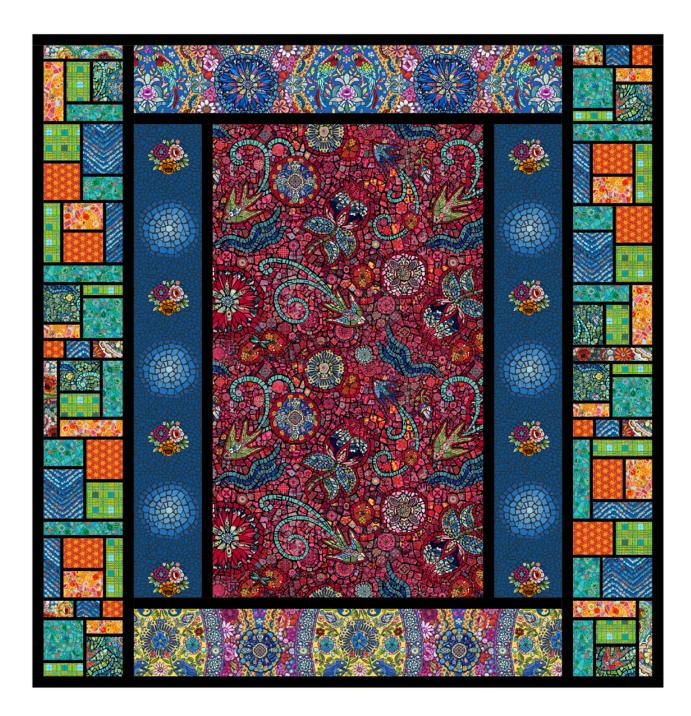

## Oriel Quilt

Finished Size: 56" x 58" (1.42m x 1.47m)

Project designed by Lisa Alley - Bear Hug Quiltworks

Purchase pattern at bearhugquiltworks.com

Technique: Pieced | Skill Level: Advanced Beginner

freespiritfabrics.com

## Oriel Quilt

| - TO 1 |      | -  | •    |     | 4    |
|--------|------|----|------|-----|------|
| Fа     | bric | K€ | eaun | cem | ents |

| DESIGN                       | COLOR    | ITEM ID        | YARDAGE          |
|------------------------------|----------|----------------|------------------|
| (A) Palazzio Grande          | Marine   | PWOB086.MARINE | 1¼ yards (1.14m) |
| (B) Venezia                  | Multi    | PWOB088.MULTI  | ½ yard (0.23m)   |
| (C) Rialto                   | Gold     | PWOB089.GOLD   | ½ yard (0.23m)   |
| (D) Rialto                   | Jade     | PWOB089.JADE   | ½ yard (0.23m)   |
| (E) Danieli Grande           | Rose     | PWOB090.ROSE   | 1 yard (0.91m)   |
| (F) Danieli                  | Jade     | PWOB091.JADE   | ½ yard (0.23m)   |
| (G) San Marco                | Green    | PWOB092.GREEN  | ½ yard (0.23m)   |
| (H) Vetro                    | Marine   | PWOB094.MARINE | ½ yard (0.23m)   |
| (I) Basilico                 | Gold     | PWOB095.GOLD   | ½ yard (0.23m)   |
| (J) Lorenzo                  | Marine   | PWOB096.MARINE | ½ yard (0.46m)   |
| (K) Designer Essential Solid | Licorice | CSFSESS.LICOR* | 1½ yards (1.37m) |
|                              |          |                |                  |