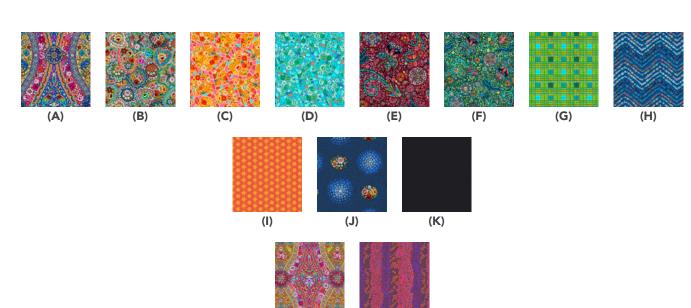

## Oriel Quilt

| - TO 1 |      | -  | •    |     | 4    |
|--------|------|----|------|-----|------|
| Fа     | bric | K€ | eaun | cem | ents |

| DESIGN                       | COLOR    | ITEM ID        | YARDAGE          |
|------------------------------|----------|----------------|------------------|
| (A) Palazzio Grande          | Marine   | PWOB086.MARINE | 1¼ yards (1.14m) |
| (B) Venezia                  | Multi    | PWOB088.MULTI  | ½ yard (0.23m)   |
| (C) Rialto                   | Gold     | PWOB089.GOLD   | ½ yard (0.23m)   |
| (D) Rialto                   | Jade     | PWOB089.JADE   | ½ yard (0.23m)   |
| (E) Danieli Grande           | Rose     | PWOB090.ROSE   | 1 yard (0.91m)   |
| (F) Danieli                  | Jade     | PWOB091.JADE   | ½ yard (0.23m)   |
| (G) San Marco                | Green    | PWOB092.GREEN  | ½ yard (0.23m)   |
| (H) Vetro                    | Marine   | PWOB094.MARINE | ½ yard (0.23m)   |
| (I) Basilico                 | Gold     | PWOB095.GOLD   | ½ yard (0.23m)   |
| (J) Lorenzo                  | Marine   | PWOB096.MARINE | ½ yard (0.46m)   |
| (K) Designer Essential Solid | Licorice | CSFSESS.LICOR* | 1½ yards (1.37m) |
|                              |          |                |                  |