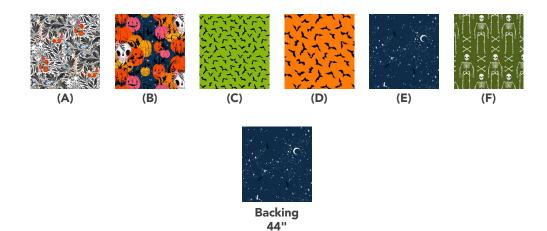

## **Fabric Requirements**

| DESIGN                | COLOR  | ITEM ID         | YARDAGE          |
|-----------------------|--------|-----------------|------------------|
| (A) Scatter Skull     | White  | PWCD058.XWHITE  | 3/8 yard (0.34m) |
| (B) Pumpkin Patch     | Navy   | PWCD059.XNAVY   | 3/8 yard (0.34m) |
| (C) Just Batty        | Green  | PWCD061.XGREEN  | % yard (0.34m)   |
| (D) Just Batty Large  | Orange | PWCD062.XORANGE | % yard (0.34m)   |
| (E) Witches Are Out   | Navy   | PWCD064.XNAVY*  | ⅔ yard (0.61m)   |
| (F) No Bones About It | Olive  | PWCD066.XOLIVE  | 3/8 yard (0.34m) |

<sup>\*</sup> includes binding

## Backing (Purchased Separately)

44" (1.12m) wide

Witches Are Out Navy PWCD064.XNAVY 2¾ yards (2.17m)

OR

**108" (2.74m) wide** 11/3 yards (1.22m)

If kitting, refer to the final pattern for yardage amounts, it is recommended that a sample is made to confirm accuracy.