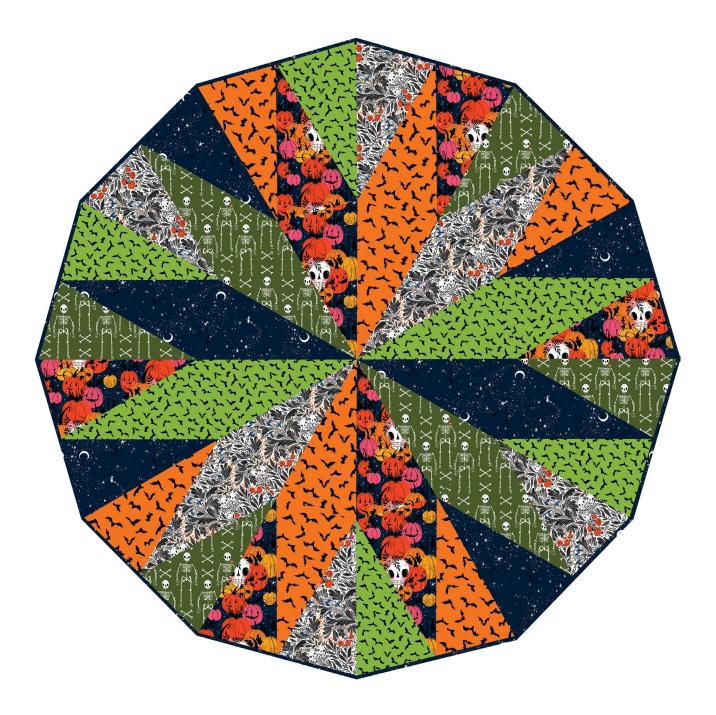

## Over Under Table Topper

Finished Size: 48" (1.22m) Round

Project designed by Swirly Girls Design

Purchase pattern at swirlygirlsdesign.com

Technique: Pieced | Skill Level: Advanced Beginner

freespiritfabrics.com

## Over Under Table Topper