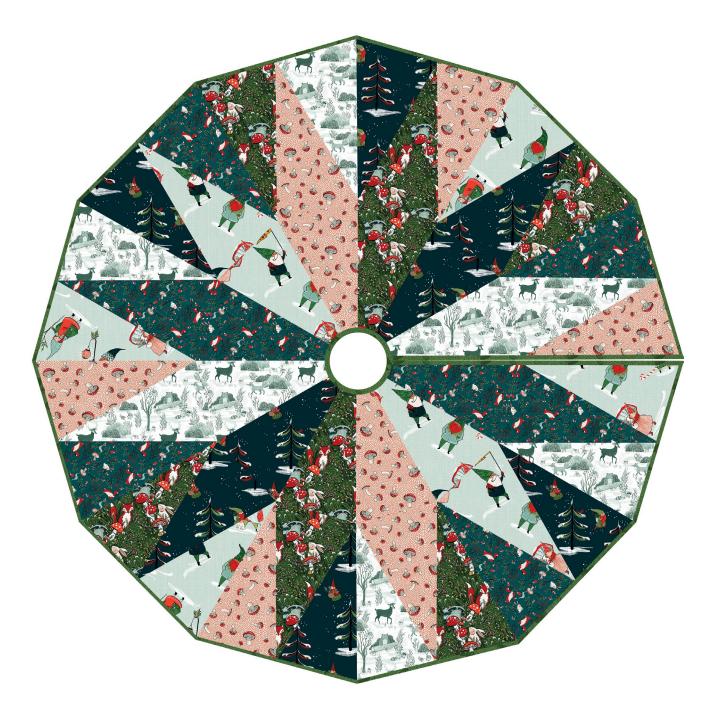

## Over Under Tree Skirt

Finished Size: 48" (1.22m) Round

Project designed by Swirly Girls Design

Purchase pattern at swirlygirlsdesign.com

Technique: Pieced | Skill Level: Advanced Beginner

freespiritfabrics.com

## Over Under Tree Skirt

## Fabric Requirements

| DESIGN                 | COLOR      | ITEM ID            | YARDAGE          |
|------------------------|------------|--------------------|------------------|
| (A) In the Thick of It | Evergreen  | PWCD071.XEVERGREEN | % yard (0.34m)   |
| (B) Gnome it All       | Light Aqua | PWCD074.XLTAQUA    | 3/8 yard (0.34m) |
| (C) Wild               | Green      | PWCD075.XGREEN*    | ½ yard (0.46m)   |
| (D) Toadstool          | Pink       | PWCD076.XPINK      | 3/8 yard (0.34m) |
| (E) Forest Floor       | Teal       | PWCD077.XTEAL      | 3/8 yard (0.34m) |
| (F) Into the Forest    | Dark Teal  | PWCD078.XDKTEAL    | % yard (0.34m)   |
| (G) Day in the Woods   | White      | PWCD079.XWHITE     | 3/8 yard (0.34m) |