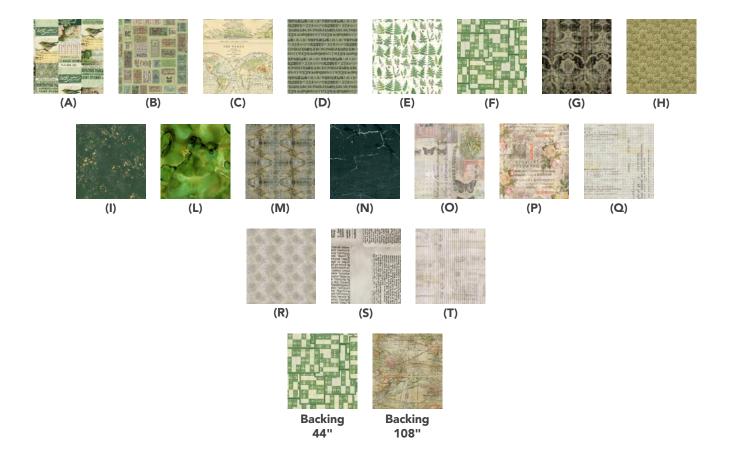

#### **Fabric Requirements**

| · · · · · · · · · · · · · · · · · · ·                                             |         |                 |                         |
|-----------------------------------------------------------------------------------|---------|-----------------|-------------------------|
| DESIGN                                                                            | COLOR   | ITEM ID         | YARDAGE                 |
| (A) Green Collage                                                                 | Green   | PWTH260.GREEN   | FQ (45.72cm x 53.34cm)  |
| (B) Green Tickets                                                                 | Green   | PWTH262.GREEN   | FQ (45.72cm x 53.34cm)  |
| (C) Green Map                                                                     | Green   | PWTH263.GREEN   | ½ yard (0.46m)          |
| (D) Green Typography                                                              | Green   | PWTH264.GREEN   | FQ (45.72cm x 53.34cm)  |
| (E) Green Ferns                                                                   | Green   | PWTH265.GREEN*  | 1 yard (0.91m)          |
| (F) Green Numbers                                                                 | Green   | PWTH266.GREEN   | FQ (45.72cm x 53.34cm)  |
| (G) Green Tapestry                                                                | Green   | PWTH267.GREEN   | FQ (45.72cm x 53.34cm)  |
| (H) Green Tiny Print                                                              | Green   | PWTH268.GREEN   | FQ (45.72cm x 53.34cm)  |
| (I) Green Vintage                                                                 | Green   | PWTH269.GREEN   | FQ (45.72cm x 53.34cm)  |
| (L) Alchemy                                                                       | Elixer  | PWTH177.ELIXIR  | FQ (45.72cm x 53.34cm)  |
| (M) Stained Damask                                                                | Neutral | PWTH133.NEUTRAL | FQ (45.72cm x 53.34cm)  |
| (N) Cracked Shadow                                                                | Jade    | PWTH128.JADE    | FQ (45.72cm x 53.34cm)  |
| (O) Botanical                                                                     | Multi   | PWTH028.8MULT   | ½ yard (0.46m)          |
| (P) Rose Parcel                                                                   | Multi   | PWTH035.8MULT   | ½ yard (0.46m)          |
| (Q) Horticulture                                                                  | Aqua    | PWTH094.AQUAX   | ½ yard (0.46m)          |
| (R) Cobwebs                                                                       | Neutral | PWTH150.NEUTRAL | ½ yard (0.46m)          |
| (S) Dictionary                                                                    | Neutral | PWTH008.NEUTR   | ½ yard (0.46m)          |
| (T) Sewing Instructions                                                           | Linen   | PWTH110.LINEN   | ½ yard (0.46m)          |
| * includes binding                                                                |         |                 |                         |
| Backing (Purchased Sepa                                                           | rately) |                 |                         |
| <b>44" (1.12m) wide</b><br>Green Numbers<br><b>OR</b><br><b>108" (2.74m) wide</b> | Green   | PWTH266.GREEN   | 4½ yards (4.11m)        |
| Expedition                                                                        | Multi   | QBTH007.MULTI   | 2¼ yards (2.06m)        |
|                                                                                   |         |                 | Esbric Swatches on payt |

Fabric Swatches on next page...

If kitting, refer to the final pattern for yardage amounts, it is recommended that a sample is made to confirm accuracy.

### Fabric Swatches