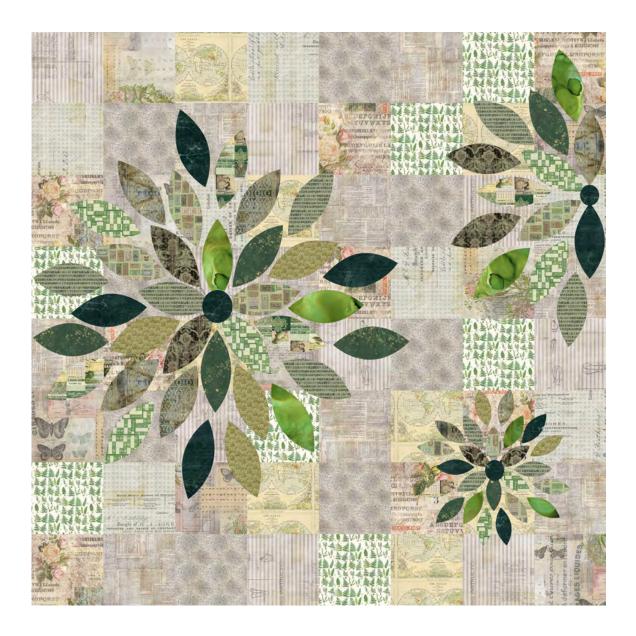

# Scrap Petal Garden Quilt Green

Finished Size: 68" x 68" (1.73m x 1.73m) Project designed by Penni Domikis - Cabin Quilters Purchase pattern at cabinquilters.com Technique: Pieced and Applique | Skill Level: Advanced Beginner

## Scrap Petal Garden Quilt - Green

### Scrap Petal Garden Quilt - Green