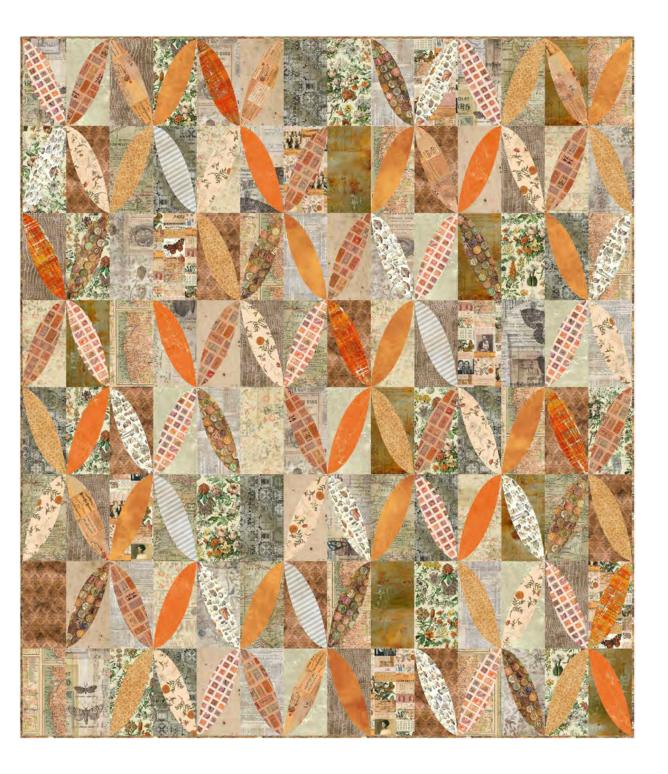

# Burnished Quilt

Featuring Palette Orange by Tim Holtz

Enjoy the warmth of Burnished, featuring Tim Holtz, Palette, Orange.

| Collection:        | Tim Holtz Palette Orange                            |  |  |
|--------------------|-----------------------------------------------------|--|--|
| Technique:         | Pieced with fusible machine<br>appliqué             |  |  |
| Skill Level:       | Advanced Beginner                                   |  |  |
| Finished<br>Sizes: | <b>Finished Size:</b><br>70" x 80" (1.77m x 2.03m)  |  |  |
|                    | Finished Block Size:<br>10" x 20" (25.4cm x 50.8cm) |  |  |

## Burnished Quilt

Project designed by Kerri Thomson | Tech edited by Alison M. Schmidt