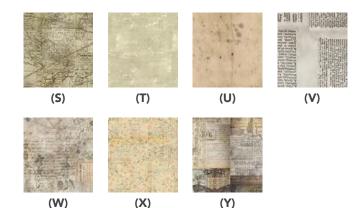

### Fabric Requirements (continued...)

| DESIGN             | COLOR   | ITEM ID        | YARDAGE        |
|--------------------|---------|----------------|----------------|
| (S) Expedition     | Multi   | PWTH016.MULTI  | ⅔ yard (0.61m) |
| (T) Cracked Shadow | Quartz  | PWTH128.QUARTZ | % yard (0.34m) |
| (U) Provisions     | Linen   | PWTH115.8LINE  | % yard (0.34m) |
| (V) Dictionary     | Neutral | PWTH008.NEUTR  | % yard (0.34m) |
| (W) Eggs & Nest    | Multi   | PWTH031.8MULT  | ⅓ yard (0.31m) |
| (X) From Camden    | Multi   | PWTH092.MULTI  | ⅔ yard (0.61m) |
| (Y) Melange        | Neutral | PWTH001.NEUTR  | ⅔ yard (0.61m) |