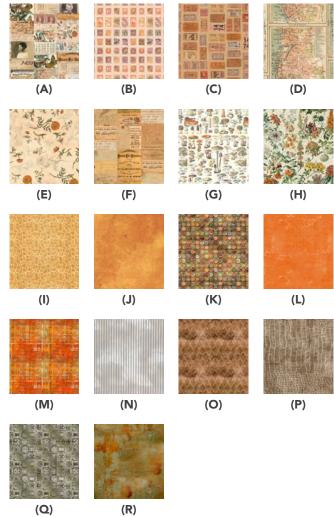

### **Fabric Requirements**

| DESIGN                | COLOR     | ITEM ID           | YARDAGE          |                                                                                                                                                                                                                                                                                                                                                                                                                                                                                                                                                                                                                                                                                                                                                                                                                                                                                                                                                                                                                                                                                                                                                                                                                                                                                                                                                                                                                                                                                                                                                                                                                                                                                                                                                                                                                                                                                                                                                                                                                                                                                                                                |
|-----------------------|-----------|-------------------|------------------|--------------------------------------------------------------------------------------------------------------------------------------------------------------------------------------------------------------------------------------------------------------------------------------------------------------------------------------------------------------------------------------------------------------------------------------------------------------------------------------------------------------------------------------------------------------------------------------------------------------------------------------------------------------------------------------------------------------------------------------------------------------------------------------------------------------------------------------------------------------------------------------------------------------------------------------------------------------------------------------------------------------------------------------------------------------------------------------------------------------------------------------------------------------------------------------------------------------------------------------------------------------------------------------------------------------------------------------------------------------------------------------------------------------------------------------------------------------------------------------------------------------------------------------------------------------------------------------------------------------------------------------------------------------------------------------------------------------------------------------------------------------------------------------------------------------------------------------------------------------------------------------------------------------------------------------------------------------------------------------------------------------------------------------------------------------------------------------------------------------------------------|
| (A) Orange Collage    | Orange    | PWTH230.ORANGE    | % yard (0.34m)   | <b>S</b>                                                                                                                                                                                                                                                                                                                                                                                                                                                                                                                                                                                                                                                                                                                                                                                                                                                                                                                                                                                                                                                                                                                                                                                                                                                                                                                                                                                                                                                                                                                                                                                                                                                                                                                                                                                                                                                                                                                                                                                                                                                                                                                       |
| (B) Orange Stamps     | Orange    | PWTH231.ORANGE    | ½ yard (0.46m)   | 2633                                                                                                                                                                                                                                                                                                                                                                                                                                                                                                                                                                                                                                                                                                                                                                                                                                                                                                                                                                                                                                                                                                                                                                                                                                                                                                                                                                                                                                                                                                                                                                                                                                                                                                                                                                                                                                                                                                                                                                                                                                                                                                                           |
| (C) Orange Tickets    | Orange    | PWTH232.ORANGE    | ½ yard (0.46m)   | (/                                                                                                                                                                                                                                                                                                                                                                                                                                                                                                                                                                                                                                                                                                                                                                                                                                                                                                                                                                                                                                                                                                                                                                                                                                                                                                                                                                                                                                                                                                                                                                                                                                                                                                                                                                                                                                                                                                                                                                                                                                                                                                                             |
| (D) Orange Map        | Orange    | PWTH233.ORANGE    | ¾ yard (0.61m)   | 1                                                                                                                                                                                                                                                                                                                                                                                                                                                                                                                                                                                                                                                                                                                                                                                                                                                                                                                                                                                                                                                                                                                                                                                                                                                                                                                                                                                                                                                                                                                                                                                                                                                                                                                                                                                                                                                                                                                                                                                                                                                                                                                              |
| (E) Orange Sketchbook | Orange    | PWTH234.ORANGE    | ½ yard (0.46m)   | 本軍                                                                                                                                                                                                                                                                                                                                                                                                                                                                                                                                                                                                                                                                                                                                                                                                                                                                                                                                                                                                                                                                                                                                                                                                                                                                                                                                                                                                                                                                                                                                                                                                                                                                                                                                                                                                                                                                                                                                                                                                                                                                                                                             |
| (F) Orange Ephemera   | Orange    | PWTH235.ORANGE    | ⅓ yard (0.30m)   |                                                                                                                                                                                                                                                                                                                                                                                                                                                                                                                                                                                                                                                                                                                                                                                                                                                                                                                                                                                                                                                                                                                                                                                                                                                                                                                                                                                                                                                                                                                                                                                                                                                                                                                                                                                                                                                                                                                                                                                                                                                                                                                                |
| (G) Orange Toadstools | Orange    | PWTH236.ORANGE    | 3/8 yard (0.34m) | (1                                                                                                                                                                                                                                                                                                                                                                                                                                                                                                                                                                                                                                                                                                                                                                                                                                                                                                                                                                                                                                                                                                                                                                                                                                                                                                                                                                                                                                                                                                                                                                                                                                                                                                                                                                                                                                                                                                                                                                                                                                                                                                                             |
| (H) Orange Botanical  | Orange    | PWTH237.ORANGE    | ¾ yard (0.61m)   |                                                                                                                                                                                                                                                                                                                                                                                                                                                                                                                                                                                                                                                                                                                                                                                                                                                                                                                                                                                                                                                                                                                                                                                                                                                                                                                                                                                                                                                                                                                                                                                                                                                                                                                                                                                                                                                                                                                                                                                                                                                                                                                                |
| (I) Orange Tiny Print | Orange    | PWTH238.ORANGE    | ½ yard (0.46m)   |                                                                                                                                                                                                                                                                                                                                                                                                                                                                                                                                                                                                                                                                                                                                                                                                                                                                                                                                                                                                                                                                                                                                                                                                                                                                                                                                                                                                                                                                                                                                                                                                                                                                                                                                                                                                                                                                                                                                                                                                                                                                                                                                |
| (J) Orange Vintage    | Orange    | PWTH239.ORANGE    | ½ yard (0.46m)   |                                                                                                                                                                                                                                                                                                                                                                                                                                                                                                                                                                                                                                                                                                                                                                                                                                                                                                                                                                                                                                                                                                                                                                                                                                                                                                                                                                                                                                                                                                                                                                                                                                                                                                                                                                                                                                                                                                                                                                                                                                                                                                                                |
| (K) Top Shop          | Multi     | PWTH024.MULTI*    | 1 yard (0.91m)   | (                                                                                                                                                                                                                                                                                                                                                                                                                                                                                                                                                                                                                                                                                                                                                                                                                                                                                                                                                                                                                                                                                                                                                                                                                                                                                                                                                                                                                                                                                                                                                                                                                                                                                                                                                                                                                                                                                                                                                                                                                                                                                                                              |
| (L) Cracked Shadow    | Carnelian | PWTH128.CARNELIAN | % yard (0.34m)   |                                                                                                                                                                                                                                                                                                                                                                                                                                                                                                                                                                                                                                                                                                                                                                                                                                                                                                                                                                                                                                                                                                                                                                                                                                                                                                                                                                                                                                                                                                                                                                                                                                                                                                                                                                                                                                                                                                                                                                                                                                                                                                                                |
| (M) Scraped Layers    | Sienna    | PWTH144.SIENNA    | ⅓ yard (0.30m)   | A STATE OF THE STA |
| (N) Ticking           | Neutral   | PWTH068.8NEUT     | ⅓ yard (0.30m)   |                                                                                                                                                                                                                                                                                                                                                                                                                                                                                                                                                                                                                                                                                                                                                                                                                                                                                                                                                                                                                                                                                                                                                                                                                                                                                                                                                                                                                                                                                                                                                                                                                                                                                                                                                                                                                                                                                                                                                                                                                                                                                                                                |
| (O) Spellbound        | Orange    | PWTH148.ORANGE    | ¾ yard (0.61m)   | (1)                                                                                                                                                                                                                                                                                                                                                                                                                                                                                                                                                                                                                                                                                                                                                                                                                                                                                                                                                                                                                                                                                                                                                                                                                                                                                                                                                                                                                                                                                                                                                                                                                                                                                                                                                                                                                                                                                                                                                                                                                                                                                                                            |
| (P) Worn Croc         | Pebble    | PWTH020.PEBBLE    | ¾ yard (0.61m)   | ×                                                                                                                                                                                                                                                                                                                                                                                                                                                                                                                                                                                                                                                                                                                                                                                                                                                                                                                                                                                                                                                                                                                                                                                                                                                                                                                                                                                                                                                                                                                                                                                                                                                                                                                                                                                                                                                                                                                                                                                                                                                                                                                              |
| (Q) Du Theater        | Neutral   | PWTH139.NEUTRAL   | ¾ yard (0.61m)   |                                                                                                                                                                                                                                                                                                                                                                                                                                                                                                                                                                                                                                                                                                                                                                                                                                                                                                                                                                                                                                                                                                                                                                                                                                                                                                                                                                                                                                                                                                                                                                                                                                                                                                                                                                                                                                                                                                                                                                                                                                                                                                                                |
| (R) Writing Specimen  | Sienna    | PWTH135.SIENNA    | ⅔ yard (0.61m)   |                                                                                                                                                                                                                                                                                                                                                                                                                                                                                                                                                                                                                                                                                                                                                                                                                                                                                                                                                                                                                                                                                                                                                                                                                                                                                                                                                                                                                                                                                                                                                                                                                                                                                                                                                                                                                                                                                                                                                                                                                                                                                                                                |
| * includes binding    |           |                   |                  | (0                                                                                                                                                                                                                                                                                                                                                                                                                                                                                                                                                                                                                                                                                                                                                                                                                                                                                                                                                                                                                                                                                                                                                                                                                                                                                                                                                                                                                                                                                                                                                                                                                                                                                                                                                                                                                                                                                                                                                                                                                                                                                                                             |