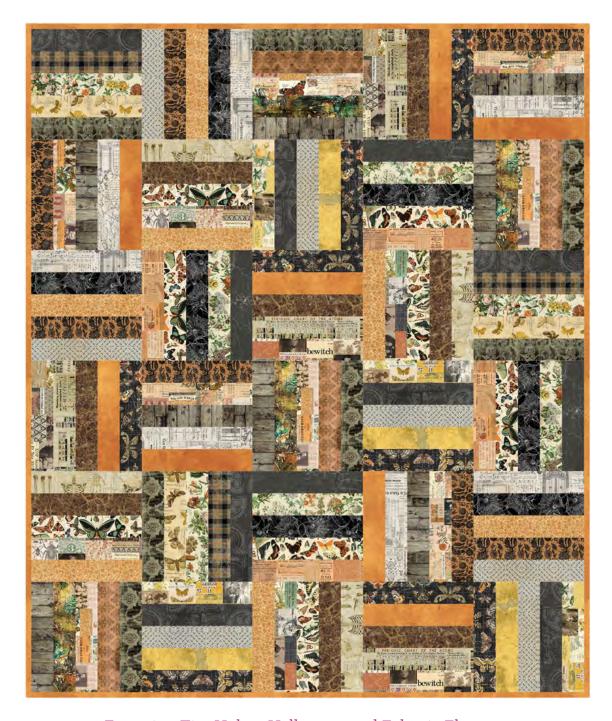

## Basket Case Quilt

Finished Size: 50" x 60" (1.27 x 1.52)

Project designed by Villa Rosa Designs

Purchase pattern at villarosadesigns.com

Technique: Pieced | Skill Level: Advanced Beginner

freespiritfabrics.com

## Basket Case Quilt