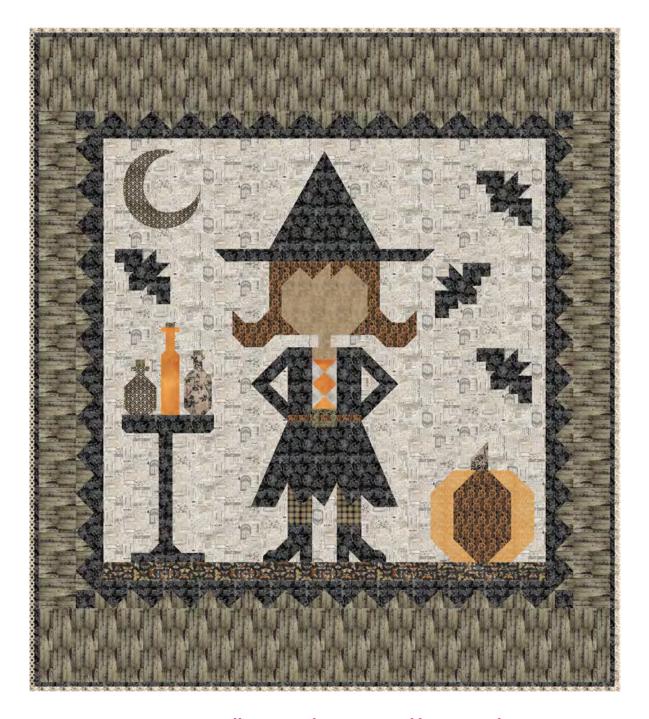

## Little Witch Quilt

Finished Size: 65" x 73" (1.65m x 1.85m)

Project designed by Jennifer Long-Sew a Story

Purchase pattern at sewastory.com

Technique: Pieced | Skill Level: Intermediate

freespiritfabrics.com

## Little Witch Quilt