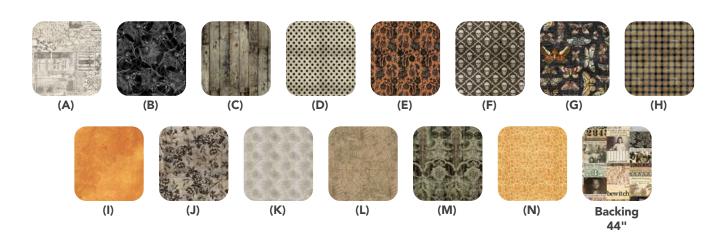

## Fabric Requirements

| DESIGN                        | COLOR     | ITEM ID           | YARDAGE            |
|-------------------------------|-----------|-------------------|--------------------|
| (A) Halloween Remnants        | Halloween | PWTH331.HALLOWEEN | 21/8 yards (1.94m) |
| (B) Halloween Entangled       | Halloween | PWTH332.HALLOWEEN | 21/8 yards (1.94m) |
| (C) Neutral Wood              | Neutral   | PWTH256.NEUTRAL   | 1% yards (1.71m)   |
| (D) Neutral Hocus Pocus       | Neutral   | PWTH153.NEUTRAL*  | % yard (0.57m)     |
| (E) Halloween Gothic Tapestry | Halloween | PWTH334.HALLOWEEN | ¼ yard (0.23m)     |
| (F) Black Crossbones          | Black     | PWTH151.BLACK     | ⅓ yard (0.11m)     |
| (G) Halloween Moth Study      | Halloween | PWTH333.HALLOWEEN | ⅓ yard (0.11m)     |
| (H) Black Foreboding          | Black     | PWTH152.BLACK     | 1/8 yard (0.11m)   |
| (I) Orange Tapestry           | Orange    | PWTH239.ORANGE    | 1/8 yard (0.11m)   |
| (J) Neutral Beloved           | Neutral   | PWTH149.NEUTRAL   | 1/8 yard (0.11m)   |
| (K) Neutral Cobwebs           | Neutral   | PWTH150.NEUTRAL   | 1/8 yard (0.11m)   |
| (L) Neutral Map               | Neutral   | PWTH253.NEUTRAL   | 1/8 yard (0.11m)   |
| (M) Green Tapestry            | Green     | PWTH267.GREEN     | 1/8 yard (0.11m)   |
| (N) Orange Tiny Print         | Orange    | PWTH238.ORANGE    | 1/8 yard (0.11m)   |

<sup>\*</sup> includes binding

## Backing (Purchased Separately)

44" (1.12m) wide

Halloween Collage Halloween PWTH330.HALLOWEEN 4% yards (4.23m)

If kitting, refer to the final pattern for yardage amounts, it is recommended that a sample is made to confirm accuracy.