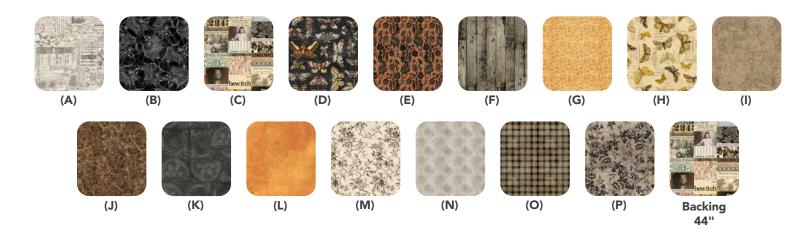

## Fabric Requirements

| DESIGN                        | COLOR     | ITEM ID           | YARDAGE          |
|-------------------------------|-----------|-------------------|------------------|
| (A) Halloween Remnants        | Halloween | PWTH331.HALLOWEEN | 3% yards (3.31m) |
| (B) Halloween Entangled       | Halloween | PWTH332.HALLOWEEN | 1¾ yards (1.60m) |
| (C) Halloween Collage         | Halloween | PWTH330.HALLOWEEN | 1 yard (0.91m)   |
| (D) Halloween Moth Study      | Halloween | PWTH333.HALLOWEEN | 1 yard (0.91m)   |
| (E) Halloween Gothic Tapestry | Halloween | PWTH334.HALLOWEEN | 3/8 yard (0.34m) |
| (F) Neutral Wood              | Neutral   | PWTH256.NEUTRAL*  | 1 yard (0.91m)   |
| (G) Orange Tiny Print         | Orange    | PWTH238.ORANGE    | F8               |
| (H) Yellow Specimen           | Yellow    | PWTH244.YELLOW    | F8               |
| (I) Neutral Map               | Neutral   | PWTH253.NEUTRAL   | F8               |
| (J) Neutral Marble            | Neutral   | PWTH259.NEUTRAL   | F8               |
| (K) Neutral Gears             | Neutral   | PWTH255.NEUTRAL   | F8               |
| (L) Orange Vintage            | Orange    | PWTH239.ORANGE    | F8               |
| (M) Neutral Wallpaper         | Neutral   | PWTH257.NEUTRAL   | F8               |
| (N) Neutral Cobwebs           | Neutral   | PWTH150.NEUTRAL   | F8               |
| (O) Black Foreboding          | Black     | PWTH152.BLACK     | F8               |
| (P) Neutral Beloved           | Neutral   | PWTH149.NEUTRAL   | F8               |
|                               |           |                   |                  |

<sup>\*</sup> includes binding

## Backing (Purchased Separately)

44" (1.12m) wide

Halloween Collage Halloween PWTH330.HALLOWEEN 5 yards (4.57m)

If kitting, refer to the final pattern for yardage amounts, it is recommended that a sample is made to confirm accuracy.