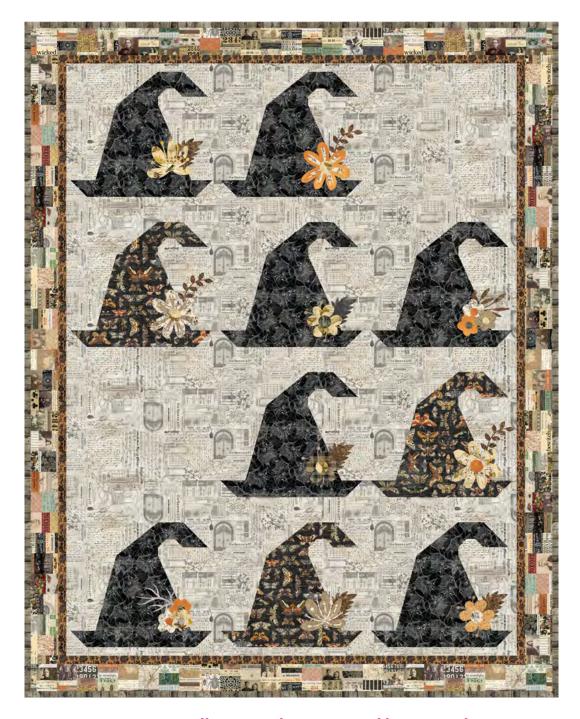

## Witch's Hat Quilt

Finished Size: 62" x 79" (1.57m x 2.0m)

Project designed by Jennifer Long - Sew a Story

Purchase pattern at sewastory.com

Technique: Pieced & Applique | Skill Level: Intermediate

freespiritfabrics.com

## Witch's Hat Quilt