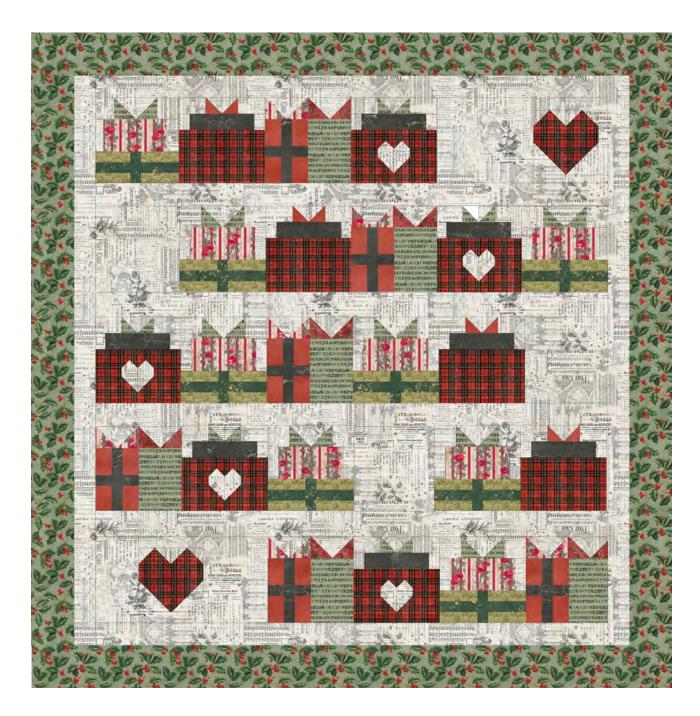

## Gifts from the Heart Quilt

Finished Size: 60" x 60" (1.52m x 1.52m)

Project designed by Jennifer Long - Sew a Story

Purchase pattern at sewastory.com

Technique: Pieced | Skill Level: Intermediate

freespiritfabrics.com

## Gifts from the Heart Quilt