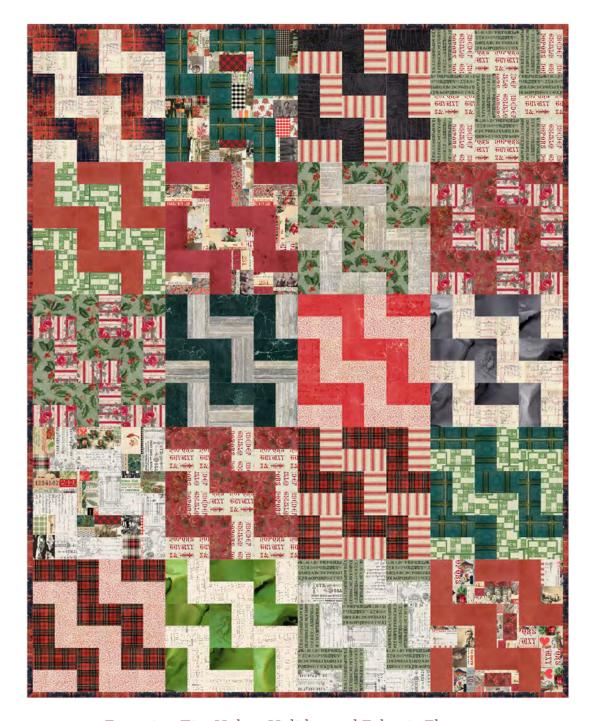

## Social Climber Quilt

Finished Size: 48" x 60" (1.21 x 1.52)

Project designed by Villa Rosa Designs

Purchase pattern at villarosadesigns.com

Technique: Pieced | Skill Level: Advanced Beginner

freespiritfabrics.com

## Social Climber Quilt