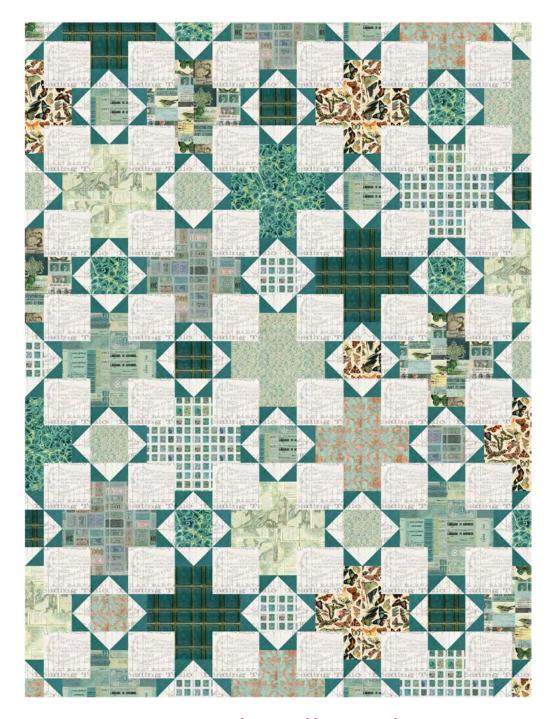

## The Hazel Quilt - Teal

Finished Size: 54" x 72" (1.37m x 1.82m)

**Project designed by** Erica Jackman - Kitchen Table Quilting

Purchase pattern at kitchentablequilting.com

Technique: Pieced | Skill Level: Advanced Beginner

## The Hazel Quilt - Teal