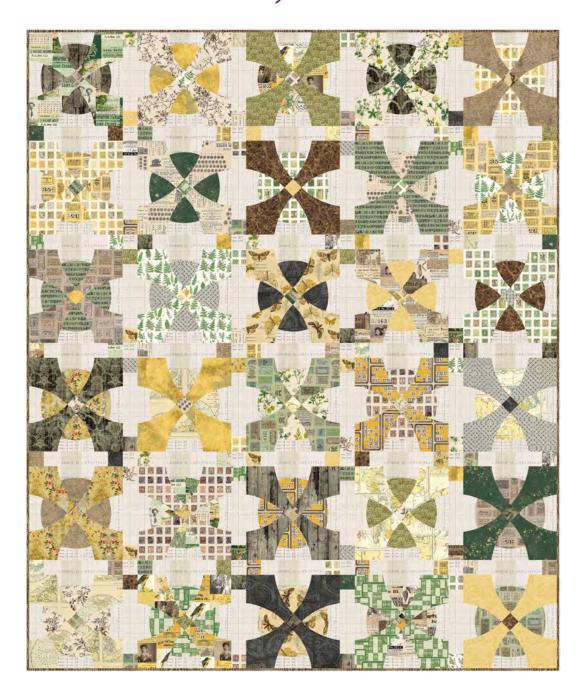

## Posh Snowball Quilt

Finished Size: 54" x 65" (1.37m x 1.65m)

**Project designed by** Sew Kind of Wonderful, Re-Colored by FreeSpirit Fabrics **Purchase pattern at** sewkindofwonderful.com

Technique: Pieced with the Quick Curve Ruler and the Mini Quick Curve Ruler by Sew Kind of Wonderful Skill Level: Advanced Beginner

## Posh Snowball Quilt

| Fabric Requirements                                |                         |                   |                  |
|----------------------------------------------------|-------------------------|-------------------|------------------|
| DESIGN                                             | COLOR                   | ITEM ID           | YARDAGE          |
| (A) Yellow 10 PC FQ Bundle                         | Yellow                  | FB4FQTH.YELLOW    | 1 Bundle         |
| (B) Neutral 10 PC FQ Bundle                        | Neutral                 | FB4FQTH.NEUTRAL   | 1 Bundle         |
| (C) Green 10 PC FQ Bundle                          | Green                   | FB4FQTH.GREEN     | 1 Bundle         |
| (D) Multiplication Table                           | Parchment               | PWTH106.PARCHMENT | 1% yards (1.49m) |
| (E) Worn Croc                                      | Murky                   | PWTH020.MURKY*    | ½ yard (0.46m)   |
| * includes binding                                 |                         |                   |                  |
| Backing (Purchased Separately)<br>44" (1.12m) wide |                         |                   |                  |
| Yellow Wallpaper<br>OR<br>108" (2.74m) wide        | Yellow                  | PWTH247.YELLOW    | 3½ yards (3.20m) |
| Expedition                                         | Multi                   | QBTH007.MULTI     | 1¾ yards (1.60m) |
| Fat Quarter                                        | Fat Quarter Fat Quarter | SE SIA            |                  |
| (A)                                                | (B) (C)                 | (D) (E)           |                  |
| Backing<br>44"Backing<br>108"                      |                         |                   |                  |