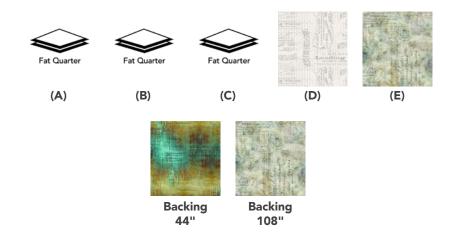

## Fabric Requirements

| DESIGN                    | COLOR  | ITEM ID        | YARDAGE          |
|---------------------------|--------|----------------|------------------|
| (A) Tim Holtz 10 Piece FQ | Teal   | FB6FQTH.TEAL   | 1 Bundle         |
| (B) Tim Holtz 10 Piece FQ | Blue   | FB6FQTH.BLUE   | 1 Bundle         |
| (C) Tim Holtz 10 Piece FQ | Indigo | FB6FQTH.INDIGO | 1 Bundle         |
| (D) Tailored              | Linen  | PWTH066.LINEN  | 1% yards (1.49m) |
| (E) Receipt               | Aqua   | PWTH102.AQUA*  | ½ yard (0.46m)   |
| * includes binding        |        |                |                  |

## Backing (Purchased Separately)

| 44" (1.12m) wide  |        |                |                  |
|-------------------|--------|----------------|------------------|
| Piano Sorte       | Patina | PWTH138.PATINA | 3½ yards (3.20m) |
| OR                |        |                |                  |
| 108" (2.74m) wide |        |                |                  |
| Receipt           | Aqua   | QBTH010.AQUA   | 1¾ yards (1.60m) |