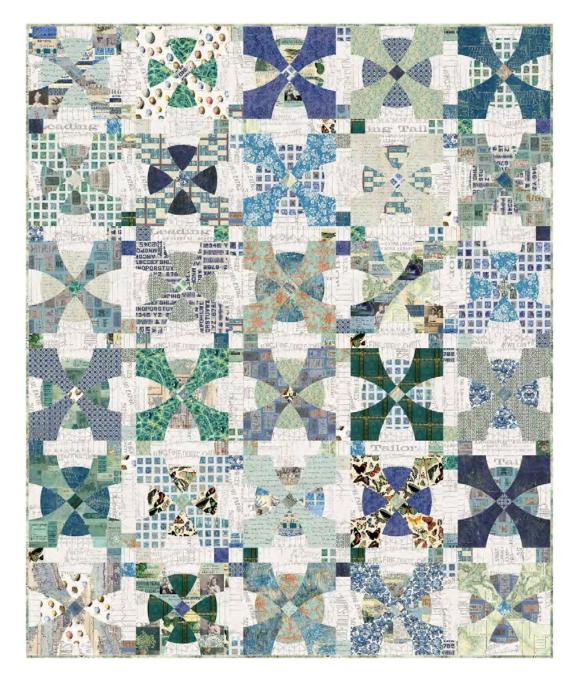

## Posh Snowball Quilt - Teal, Blue & Indigo

Finished Size: 54" x 65" (1.37m x 1.65m)

Project designed by Sew Kind of Wonderful-re-colored by FreeSpirit Fabrics

Purchase pattern at sewkindofwonderful.com

Technique: Pieced using the Sew Kind of Wonderful Quick Curve Ruler and Quick Curve Mini Ruler
Skill Level: Advanced Beginner

## Posh Snowball Quilt Teal, Blue & Indigo