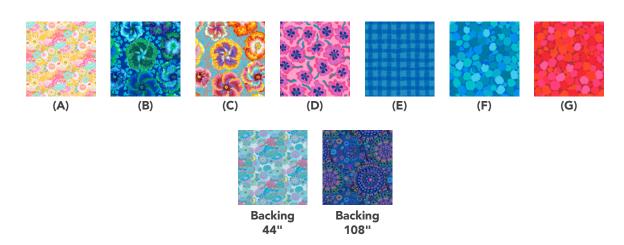

## Fabric Requirements

| DESIGN                | COLOR  | ITEM ID       | YARDAGE          |
|-----------------------|--------|---------------|------------------|
| (A) Asian Circles     | Yellow | GP89.YELLOW   | 1 yard (0.91m)   |
| (B) Floating Hibiscus | Blue   | PWPJ122.BLUE  | 1½ yards (1.37m) |
| (C) Floating Hibiscus | Grey   | PWPJ122.GREY* | 2 yards (1.83m)  |
| (D) Camo Flower       | Pink   | PWBM088.PINK  | 1½ yards (1.37m) |
| (E) Gingham           | Blue   | PWBM089.BLUE  | 1 yard (0.91m)   |
| (F) Reflections       | Teal   | PWBM087.TEAL  | ⅓ yard (0.32m)   |
| (G) Reflections       | Red    | PWBM087.RED   | 1 yard (0.91m)   |

<sup>\*</sup> includes binding

## Backing (Purchased Separately)

 44" (1.12m) wide

 Asian Circles
 Turquoise
 GP89.TURQUOISE
 6 yards (5.49m)

 OR

 108" (2.74m) wide

 Millefiore
 Blue
 QBGP006.BLUE
 2¾ yards (2.51m)

If kitting, refer to the final pattern for yardage amounts, it is recommended that a sample is made to confirm accuracy.