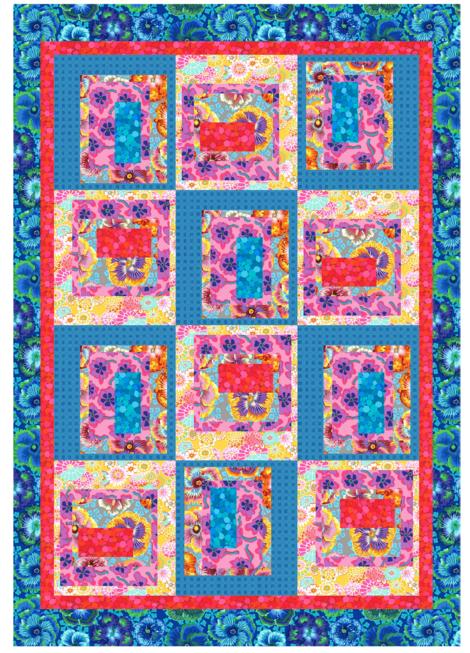

## Paradise Cubed Quilt - Cool

**Finished Size:** 66" x 95" (1.68m x 2.41m)

**Project designed by** Tammy Silvers - Tamarinis

Purchase pattern at tamarinis.com

Technique: Pieced | Skill Level: Advanced Beginner

## Paradise Cubed Quilt - Cool