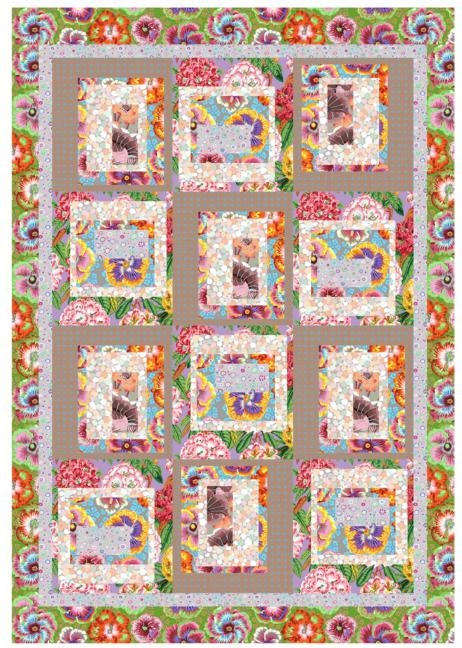

## Paradise Cubed Quilt - Light

**Finished Size:** 66" x 95" (1.68m x 2.41m)

**Project designed by** Tammy Silvers - Tamarinis

Purchase pattern at tamarinis.com

Technique: Pieced | Skill Level: Advanced Beginner

## Paradise Cubed Quilt - Light

## Fabric Requirements

| DESIGN                | COLOR    | ITEM ID          | YARDAGE          |
|-----------------------|----------|------------------|------------------|
| (A) Roman Glass       | Grey     | PWGP001.GREY     | 1 yard (0.91m)   |
| (B) Lake Blossoms     | Antique  | PWGP093.ANTIQUE  | ⅓ yard (0.32m)   |
| (C) Floating Hibiscus | Green    | PWPJ122.GREEN    | 1½ yards (1.37m) |
| (D) Floating Hibiscus | Grey     | PWPJ122.GREY*    | 2 yards (1.83m)  |
| (E) Rhododendrons     | Lavender | PWPJ124.LAVENDER | 1 yard (0.91m)   |
| (F) Gingham           | Grey     | PWBM089.GREY     | 1 yard (0.91m)   |
| (G) Reflections       | Pastel   | PWBM087.PASTEL   | 1½ yards (1.37m) |