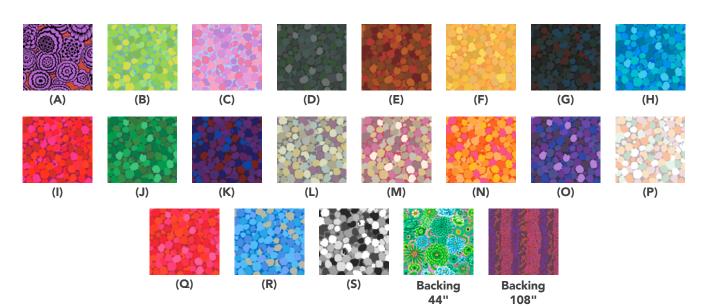

## Fabric Requirements

| DESIGN          | COLOR    | ITEM ID YARDAGE  |                        |
|-----------------|----------|------------------|------------------------|
| (A) Deco        | Dark     | PWGP199.DARK     | FQ (45.72cm x 53.34cm) |
| (B) Reflections | Lime     | PWBM087.LIME     | FQ (45.72cm x 53.34cm) |
| (C) Reflections | Lavender | PWBM087.LAVENDER | FQ (45.72cm x 53.34cm) |
| (D) Reflections | Moss     | PWBM087.MOSS     | FQ (45.72cm x 53.34cm) |
| (E) Reflections | Brown    | PWBM087.BROWN    | FQ (45.72cm x 53.34cm) |
| (F) Reflections | Yellow   | PWBM087.YELLOW   | FQ (45.72cm x 53.34cm) |
| (G) Reflections | Black    | PWBM087.BLACK    | FQ (45.72cm x 53.34cm) |
| (H) Reflections | Teal     | PWBM087.TEAL*    | 1 yard (0.91m)         |
| (I) Reflections | Fuchsia  | PWBM087.FUCHSIA  | FQ (45.72cm x 53.34cm) |
| (J) Reflections | Green    | PWBM087.GREEN    | FQ (45.72cm x 53.34cm) |
| (K) Reflections | Dark     | PWBM087.DARK     | FQ (45.72cm x 53.34cm) |
| (L) Reflections | Putty    | PWBM087.PUTTY    | FQ (45.72cm x 53.34cm) |
| (M) Reflections | Neutral  | PWBM087.NEUTRAL  | FQ (45.72cm x 53.34cm) |
| (N) Reflections | Orange   | PWBM087.ORANGE   | FQ (45.72cm x 53.34cm) |
| (O) Reflections | Purple   | PWBM087.PURPLE   | FQ (45.72cm x 53.34cm) |
| (P) Reflections | Pastel   | PWBM087.PASTEL   | 2½ yards (2.06m)       |
| (Q) Reflections | Red      | PWBM087.RED      | FQ (45.72cm x 53.34cm) |
| (R) Reflections | Sky      | PWBM087.SKY      | FQ (45.72cm x 53.34cm) |
| (S) Reflections | Contrast | PWBM087.CONTRAST | FQ (45.72cm x 53.34cm) |
|                 |          |                  |                        |

<sup>\*</sup> includes binding

## Backing (Purchased Separately)

44" (1.12m) wide

| Enchanted | Green | PWGP172.GREEN | 4¼ yards (3.89m) |
|-----------|-------|---------------|------------------|
|           |       |               | =                |

OR

108" (2.74m) wide

Pebble Mosaic Prune QBBM004.PRUNE 2 yards (1.83m)

If kitting, refer to the final pattern for yardage amounts, it is recommended that a sample is made to confirm accuracy.

freespiritfabrics.com