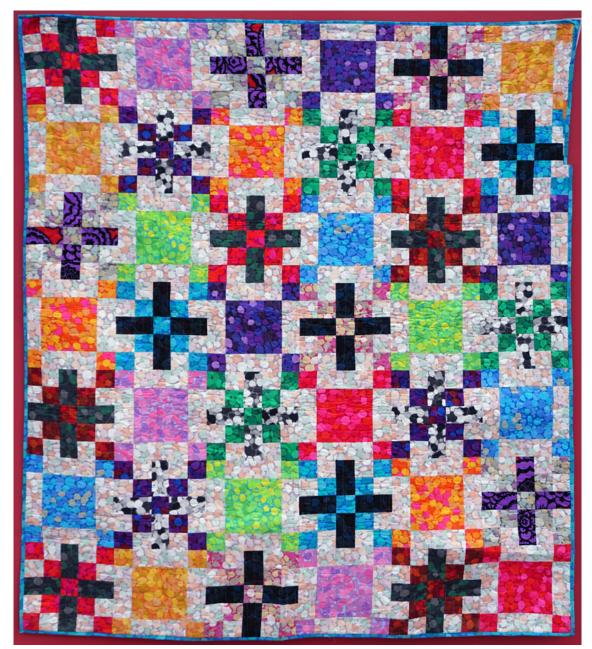

## Patched Quilt

**Finished Size:** 60" x 70" (1.52m x 1.78m)

Project designed by Charisma Horton - Charisma's Corner

Purchase pattern at charismascorner.com

Technique: Pieced | Skill Level: Advanced Beginner

## Patched Quilt