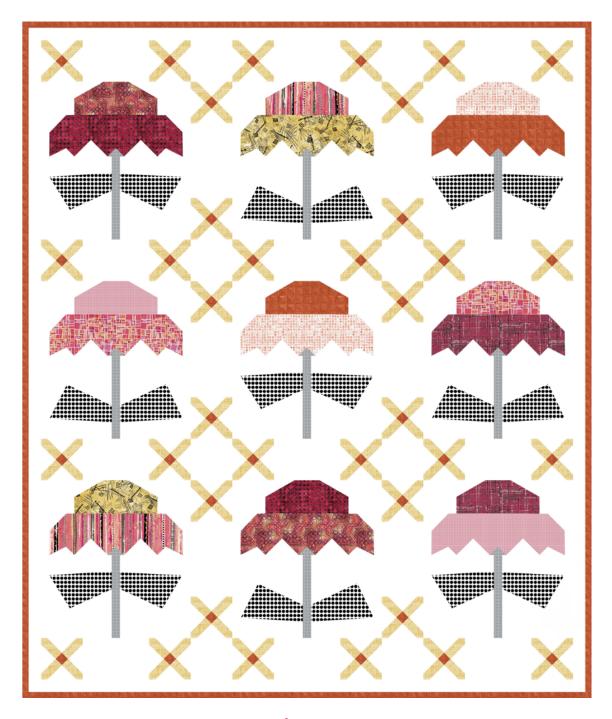

## Pilley Posies Quilt

Finished Size: 67" x 80" (1.70m x 2.03m)

**Project designed by** Marcea Owen - Cotton Street Commons

Purchase pattern at cottonstreetcommons.com

Technique: Pieced | Skill Level: Advanced Beginner

## Pilley Posies Quilt