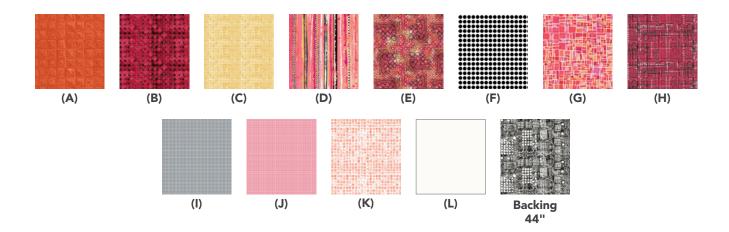

## Fabric Requirements

| DESIGN                       | COLOR        | ITEM ID            | YARDAGE                                     |
|------------------------------|--------------|--------------------|---------------------------------------------|
| (A) Maze                     | Scorching    | PWKP027.SCORCHING* | 1 <sup>1</sup> / <sub>4</sub> yards (1.14m) |
| (B) Connect 4                | Burning      | PWKP028.BURNING    | FQ (45.72cm x 53.34cm)                      |
| (C) Air Mass                 | Sun          | PWKP043.SUN        | <sup>3</sup> / <sub>4</sub> yard (0.69m)    |
| (D) Thermal                  | Scorching    | PWKP049.SCORCHING  | FQ (45.72cm x 53.34cm)                      |
| (E) Hot Summer               | Hot          | PWKP050.HOT        | FQ (45.72cm x 53.34cm)                      |
| (F) Glorious                 | White        | PWKP051.WHITE      | <sup>2</sup> /₃ yard (0.61m)                |
| (G) Tropical                 | Warm         | PWKP052.WARM       | FQ (45.72cm x 53.34cm)                      |
| (H) Steamy                   | Warm         | PWKP054.WARM       | FQ (45.72cm x 53.34cm)                      |
| (I) Torrid                   | Gray         | PWKP057.GRAY       | FQ (45.72cm x 53.34cm)                      |
| (J) Parched                  | Warm         | PWKP058.WARM       | FQ (45.72cm x 53.34cm)                      |
| (K) Balmy                    | Warm         | PWKP059.WARM       | FQ (45.72cm x 53.34cm)                      |
| (L) Designer Essential Solid | Winter White | CSFSESS.WINTE      | 4½ yards (4.11m)                            |

<sup>\*</sup> includes binding

## Backing (Purchased Separately)

44" (1.12m) wide

Blistering Gray PWKP053.GRAY 5 yards (4.57m)

OR

108" (2.74m) wide 5 yards (2.06m)

If kitting, refer to the final pattern for yardage amounts, it is recommended that a sample is made to confirm accuracy.