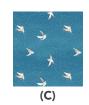

## Fabric Requirements

| DESIGN                | COLOR | ITEM ID         | YARDAGE        |
|-----------------------|-------|-----------------|----------------|
| (A) Vintage Ornaments | lvory | PWKT019.XIVORY* | 1 yard (0.91m) |
| (B) Snowy Creatures   | Ice   | PWKT021.XICE    | 1 yard (0.91m) |
| (C) Snowy Owls        | Blue  | PWKT022.XBLUE   | 1 yard (0.91m) |