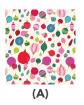

## Fabric Requirements

| DESIGN                | COLOR | ITEM ID         | YARDAGE        |
|-----------------------|-------|-----------------|----------------|
| (A) Vintage Ornaments | lvory | PWKT019.XIVORY* | 1 yard (0.91m) |
| (B) Snowy Creatures   | Ice   | PWKT021.XICE    | 1 yard (0.91m) |
| (C) Snowy Owls        | Blue  | PWKT022.XBLUE   | 1 yard (0.91m) |