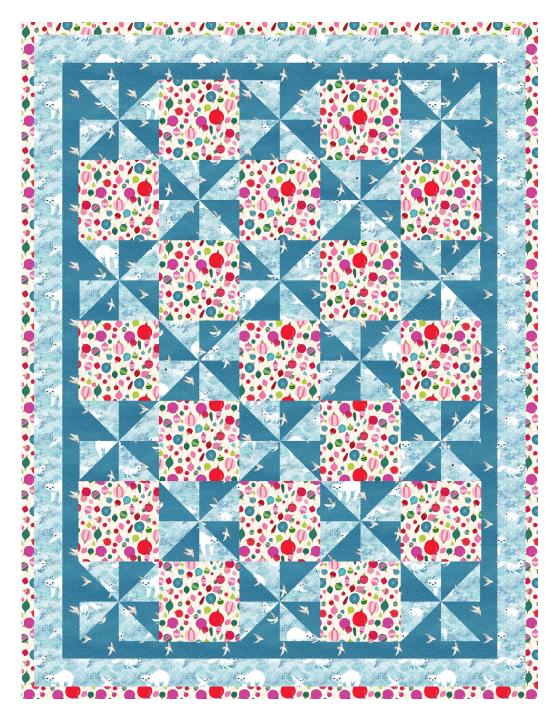

## Pinwheel Plus One Quilt

Finished Size: 45" x 59" (1.14m x 1.50m)

Project designed by Fabric Café, Re-colored by Freespirit Fabrics

Purchase pattern at fabriccafe.com

Technique: Pieced | Skill Level: Beginner

## Pinwheel Plus One Quilt