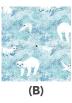

## Fabric Requirements

| DESIGN                | COLOR | ITEM ID         | YARDAGE        |
|-----------------------|-------|-----------------|----------------|
| (A) Vintage Ornaments | lvory | PWKT019.XIVORY* | 1 yard (0.91m) |
| (B) Snowy Creatures   | Ice   | PWKT021.XICE    | 1 yard (0.91m) |
| (C) Snowy Owls        | Blue  | PWKT022.XBLUE   | 1 yard (0.91m) |