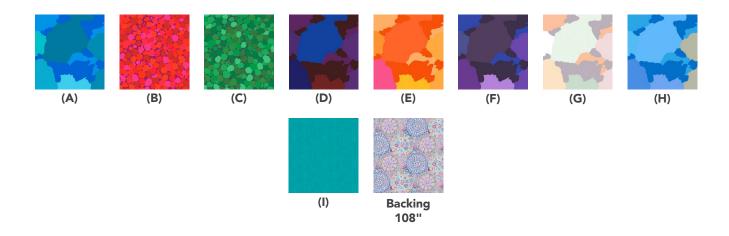

## **Fabric Requirements**

| DESIGN          | COLOR   | ITEM ID          | YARDAGE          |
|-----------------|---------|------------------|------------------|
| (A) Reflections | Teal    | PWBM087.TEAL     | ½ yard (0.46m)   |
| (B) Reflections | Fuchsia | PWBM087.FUCHSIA  | ½ yard (0.46m)   |
| (C) Reflections | Green   | PWBM087.GREEN    | ½ yard (0.46m)   |
| (D) Reflections | Dark    | PWBM087.DARK     | ½ yard (0.46m)   |
| (E) Reflections | Orange  | PWBM087.ORANGE   | ¾ yard (0.69m)   |
| (F) Reflections | Purple  | PWBM087.PURPLE   | ½ yard (0.46m)   |
| (G) Reflections | Pastel  | PWBM087.PASTEL   | 1¼ yards (1.14m) |
| (H) Reflections | Sky     | PWBM087.SKY      | ¾ yard (0.69m)   |
| (I) Shot Cotton | Glacier | SCGP124.GLACIER* | 4¼ yards (3.89m) |

<sup>\*</sup> includes binding

## Backing (Purchased Separately)

**44" (1.12m) wide** 5½ yards (5.03m)

OR

108" (2.74m) wide

Millefiore Pastel QBGP006.PASTEL 2¾ yards (2.51m)

If kitting, refer to the final pattern for yardage amounts, it is recommended that a sample is made to confirm accuracy.