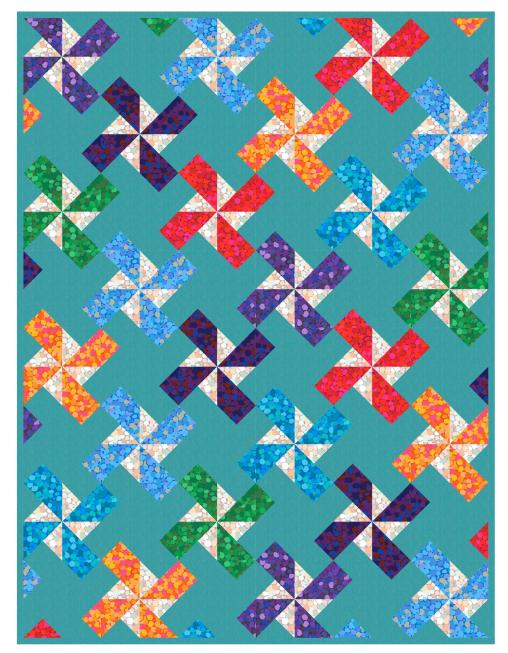

## Pirouette Quilt

Finished Size: 72" x 96" (1.83m x 2.44m)

Project designed by Charisma Horton - Charisma's Corner

Purchase pattern at charismascorner.com

Technique: Pieced | Skill Level: Advanced Beginner

## Pirouette Quilt