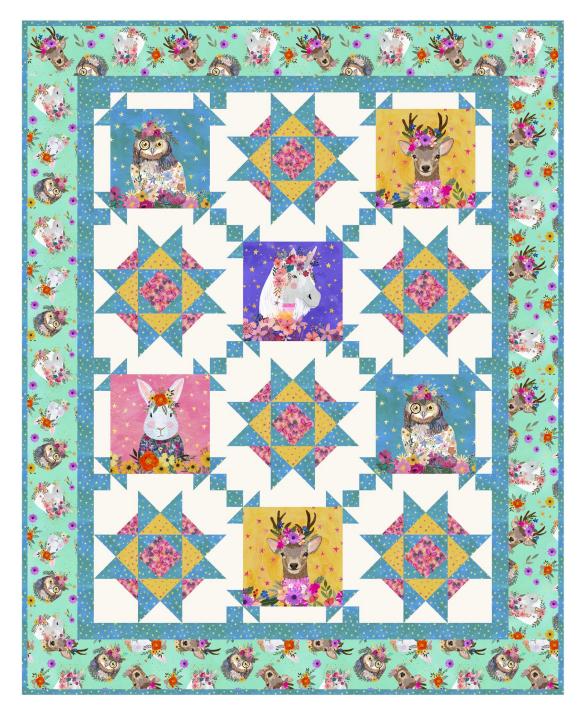

## Playing A-Round Quilt

Finished Size: 48" x 60" (1.22m x 1.52m) Project designed by Bound to be Quilting Purchase pattern at boundtobequilting.com Technique: Pieced | Skill Level: Advanced Beginner

## Playing A-Round Quilt

| Fabric Requirements<br>DESIGN                                                                                                                                                                                            | COLOR                                           | ITEM ID                                                                                                | YARDAGE                                                                                             |
|--------------------------------------------------------------------------------------------------------------------------------------------------------------------------------------------------------------------------|-------------------------------------------------|--------------------------------------------------------------------------------------------------------|-----------------------------------------------------------------------------------------------------|
| <ul> <li>(A) Butterflies on the Lake</li> <li>(B) Magic Dust</li> <li>(C) Magic Friends</li> <li>(D) Sweet Portraits</li> <li>(E) Twilight</li> <li>(F) Designer Essential Solids</li> <li>* includes binding</li> </ul> | Pink<br>Yellow<br>Panel<br>Mint<br>Teal<br>Mist | PWMC021.XPINK<br>PWMC025.XYELLOW<br>PWMC026.XPANEL<br>PWMC031.XMINT<br>PWMC032.XTEAL*<br>CSFSESS.MISTX | ¾ yard (0.34m)<br>¼ yard (0.23m)<br>1 Panel<br>1 yard (0.91m)<br>1½ yards (1.37m)<br>1 yard (0.91m) |
| Backing (Purchased Separately)<br>44" (1.12m) wide<br>Sunny Daze<br>OR<br>108" (2.74m) wide                                                                                                                              | lvory                                           | PWMC030.XIVORY                                                                                         | 3¾ yards (3.43m)<br>2 yards (1.83m)                                                                 |
| (A) (E                                                                                                                                                                                                                   | s) (C)                                          | (D) (E)                                                                                                | (F)                                                                                                 |
| Backing<br>44"                                                                                                                                                                                                           |                                                 |                                                                                                        |                                                                                                     |