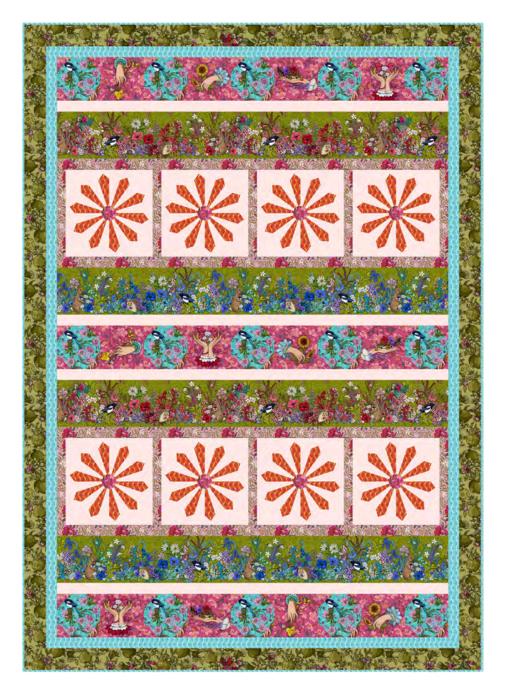

## Posies Quilt

Finished Size: 63" x 89" (1.60m x 2.26m)

Project designed by Tammy Silvers -Tamarinis

Purchase pattern at tamarinis.com

**Technique:** Fussy Cut and Pieced with the Creative Grids 20 Petal Dresden Plate Ruler Set **Skill Level:** Advanced Beginner

## Posies Quilt