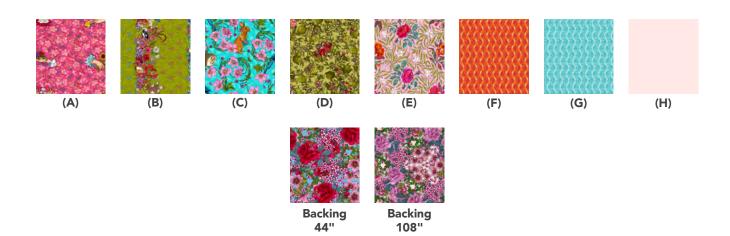

## Fabric Requirements

| DESIGN                       | COLOR     | ITEM ID            | YARDAGE          |
|------------------------------|-----------|--------------------|------------------|
| (A) Say It With Flowers      | Rose      | PWOB098.ROSE       | 1 yard (0.91m)   |
| (B) Hedgerow                 | Green     | PWOB100.GREEN      | 1¾ yards (1.60m) |
| (C) Forest Tailors           | Blue      | PWOB103.BLUE       | ¾ yard (0.69m)   |
| (D) Garden Secrets           | Green     | PWOB105.GREEN      | 1 yard (0.91m)   |
| (E) LG Victorian             | Rose      | PWOB106.ROSE       | ¾ yard (0.69m)   |
| (F) January                  | Orange    | PWOB110.ORANGE     | ¾ yard (0.69m)   |
| (G) January                  | Turquoise | PWOB110.TURQUOISE* | 1¼ yards (1.14m) |
| (H) Designer Essential Solid | Peachfuzz | CSFSESS.PEACHFUZZ  | 2 yards (1.83m)  |

<sup>\*</sup> includes binding

## Backing (Purchased Separately)

| 44" (1.12m) wide  |       |               |                  |
|-------------------|-------|---------------|------------------|
| Under the Pergola | Blue  | PWOB101.BLUE  | 5½ yards (5.03m) |
| OR                |       |               | -                |
| 108" (2.74m) wide |       |               |                  |
| Pergola           | Cream | QBOB001.CREAM | 2½ yards (2.29m) |