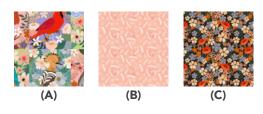

## **Fabric Requirements**

| DESIGN                       | COLOR    | ITEM ID           | YARDAGE        |
|------------------------------|----------|-------------------|----------------|
| (A) Beautiful Birds          | MULTI    | PWMC061.XMULTI    | ½ yard (0.80m) |
| (B) Gathering Nest           | ROSE     | PWMC064.XROSE     | ½ yard (0.23m) |
| (C) Laida                    | CHARCOAL | PWMC067.XCHARCOAL | ½ yard (0.46m) |
| (D) Designer Essential Solid | Raven    | CSFSESS.RAVEN*    | ½ yard (0.80m) |