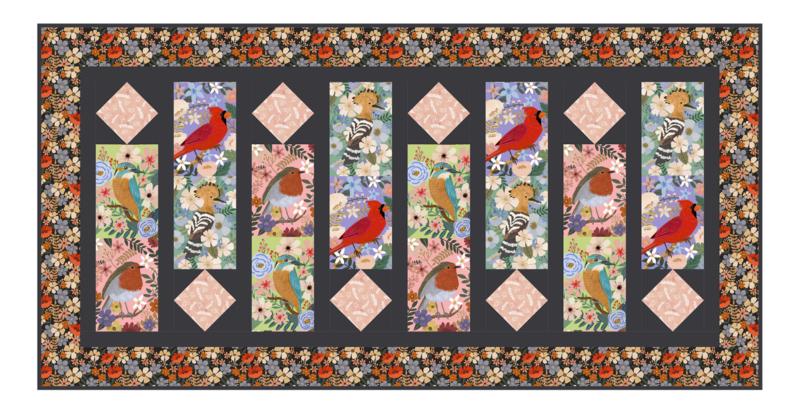

## Punctuated Table Runner

Finished Size: 46<sup>1</sup>/<sub>2</sub>" x 23<sup>1</sup>/<sub>2</sub>" (1.18m x .60m)

Project designed by Kari Nichols - Quilting Renditions

Purchase pattern at quiltingrenditions.com

Technique: Pieced | Skill Level: Advanced Beginner

## **Fabric Requirements**

| DESIGN                       | COLOR    | ITEM ID           | YARDAGE        |
|------------------------------|----------|-------------------|----------------|
| (A) Beautiful Birds          | MULTI    | PWMC061.XMULTI    | ½ yard (0.80m) |
| (B) Gathering Nest           | ROSE     | PWMC064.XROSE     | ½ yard (0.23m) |
| (C) Laida                    | CHARCOAL | PWMC067.XCHARCOAL | ½ yard (0.46m) |
| (D) Designer Essential Solid | Raven    | CSFSESS.RAVEN*    | ½ yard (0.80m) |