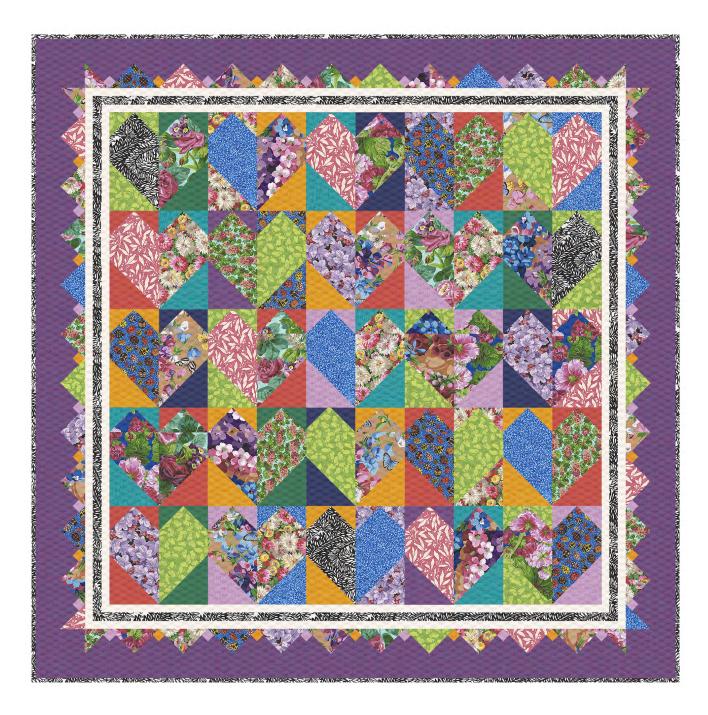

## Queen of Hearts Quilt

Finished Size: 78½" x 78½" (1.99m x 1.99m)

Project designed by Antonie Alexander - The Red Boot Quilt Co.

Purchase pattern at theredbootquiltcompany.com

Technique: Pieced | Skill Level: Advanced Beginner

## Queen of Hearts Quilt

|     |      | _            |     |                |      |       |
|-----|------|--------------|-----|----------------|------|-------|
| T-1 |      | $\mathbf{r}$ |     | •              |      | ents  |
| - 2 | nric | ĸ            | וחם | 111 <b>1</b> 1 | 2m   | DHTC  |
| _a  | DIIC | 77           | -u  | иш,            | -111 | CIICO |