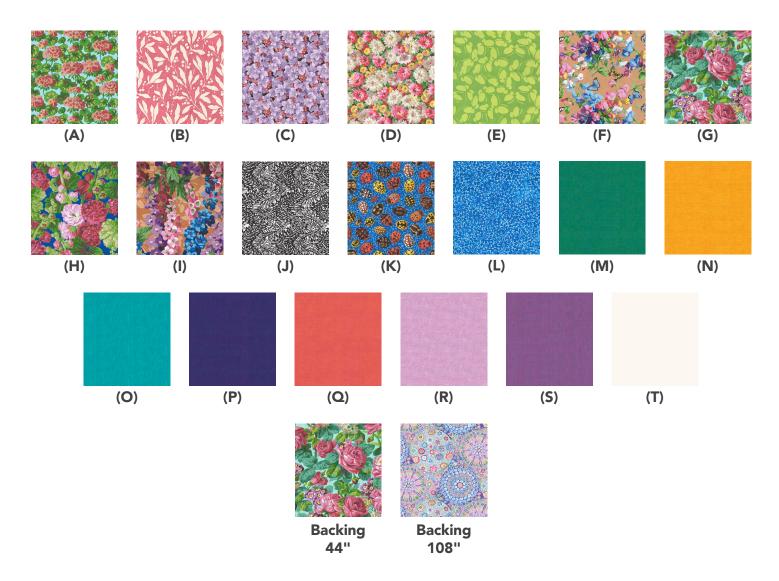

| DESIGN                                   | COLOR      | ITEM ID            | YARDAGE          |
|------------------------------------------|------------|--------------------|------------------|
| (A) Geranium Garden                      | Blue       | PWSL131.BLUE       | 3/8 yard (0.34m) |
| (B) Leaf and Berry                       | Pink       | PWSL132.PINK       | ½ yard (0.46m)   |
| (C) Grape Vine                           | Purple     | PWSL133.PURPLE     | % yard (0.34m)   |
| (D) Daisy Extravaganza                   | Multi      | PWSL134.MULTI      | ½ yard (0.46m)   |
| (E) Dancing Butterflies                  | Green      | PWSL135.GREEN      | ¾ yard (0.69m)   |
| (F) SweetPea & Butterflies               | Multi      | PWSL136.MULTI      | % yard (0.46m)   |
| (G) Rose & Primulas                      | Aqua       | PWSL137.AQUA       | % yard (0.34m)   |
| (H) Hollyhock Delight                    | Blue       | PWSL138.BLUE       | % yard (0.34m)   |
| (I) Delphinium & Foxglove                | Multi      | PWSL139.MULTI      | % yard (0.34m)   |
| (J) Trailing Vines                       | Black      | PWSL140.BLACK*     | 1 yard (0.91m)   |
| (K) Ladybirds                            | Blue       | PWSL141.BLUE       | % yard (0.34m)   |
| (L) Chrysanthemum Carpet                 | Blue       | PWSL142.BLUE       | ½ yard (0.46m)   |
| (M) Shot cotton                          | Pistachio  | SCGP111.PISTACHIO  | 1/4 yard (0.23m) |
| (N) Shot cotton                          | Sunflower  | SCGP112.SUNFLOWER  | ½ yard (0.46m)   |
| (O) Shot cotton                          | Glacier    | SCGP124.GLACIER    | % yard (0.34m)   |
| (P) Shot cotton                          | Heliotrope | SCGP106.HELIOTROPE | 1/4 yard (0.23m) |
| (Q) Shot cotton                          | Camellia   | SCGP109.CAMELIA    | % yard (0.34m)   |
| (R) Shot cotton                          | Dawn       | SCGP121.DAWN       | ½ yard (0.46m)   |
| (S) Shot cotton                          | Lupin      | SCGP113.LUPIN      | 1¾ yard (1.60m)  |
| (T) Designer Essential Solid             | Mist       | CSFSESS.MISTX      | % yard (0.57m)   |
| * includes binding                       |            |                    |                  |
| - 11 · · · · · · · · · · · · · · · · · · |            |                    |                  |

## Backing (Purchased Separately)

| 44" (1.12m) wide Rose and Primulas OR 108" (2.74m) wide | Aqua   | PWSL137.AQUA   | 4¾ yards (4.34m) |
|---------------------------------------------------------|--------|----------------|------------------|
| Millefiore                                              | Pastel | QBGP006.PASTEL | 2% yards (2.17m) |

## Fabric Swatches