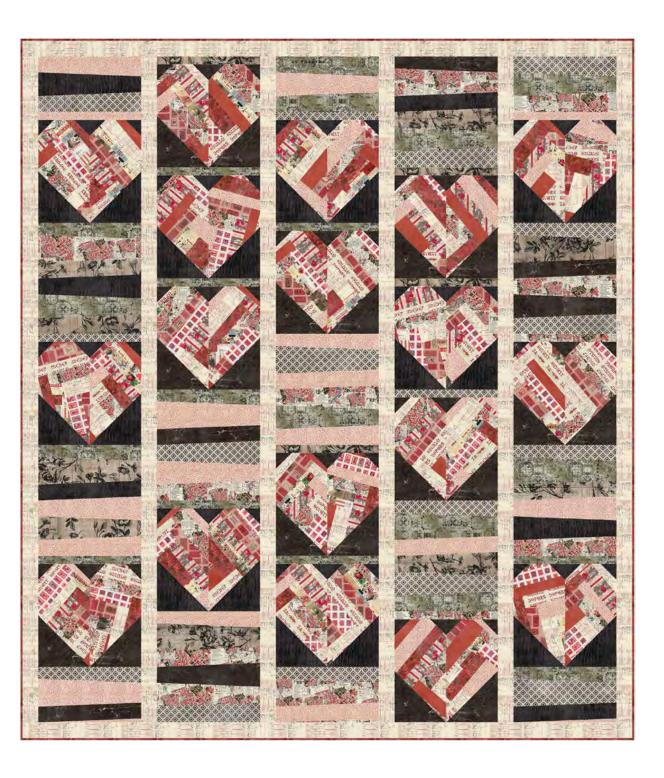

# Country Hearts Quilt

#### Featuring Red Palette by Tim Holtz

Scrappy hearts adorn an old fence in this country inspired quilt featuring the Red Palette fabrics of Tim Holtz.

| Collection:        | Red Palette by Tim Holtz                              |  |
|--------------------|-------------------------------------------------------|--|
| Technique:         | Pieced                                                |  |
| Skill Level:       | Advanced Beginner                                     |  |
| Finished<br>Sizes: | <b>Finished Size:</b><br>77" x 88" (1.96m x 2.24m)    |  |
|                    | Finished Block Size:<br>13" x 14" (33.02cm x 35.56cm) |  |

## Country Hearts Quilt

Project designed by Kerri Thomson | Tech edited by Alison M. Schmidt