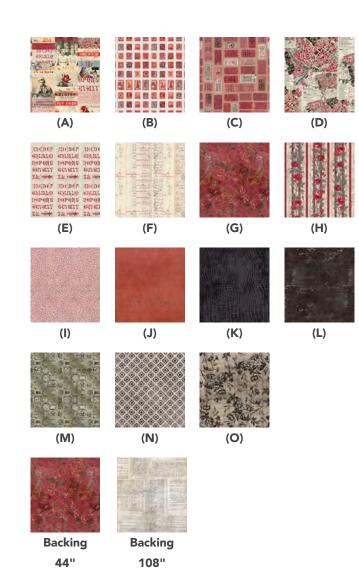

#### Fabric Requirements

| DESIGN             | COLOR     | ITEM ID           | YARDAGE          |
|--------------------|-----------|-------------------|------------------|
| (A) Red Collage    | Red       | PWTH220.RED       | 1½ yards (1.03m) |
| (B) Red Stamps     | Red       | PWTH221.RED       | 1½ yards (1.03m) |
| (C) Red Tickets    | Red       | PWTH222.RED       | 1½ yards (1.03m) |
| (D) Red Map        | Red       | PWTH223.RED       | 1½ yards (1.37m) |
| (E) Red Typography | Red       | PWTH224.RED       | 1½ yards (1.03m) |
| (F) Red Ledger     | Red       | PWTH225.RED       | 2¼ yards (2.06m) |
| (G) Red Tapestry   | Red       | PWTH226.RED*      | 1¾ yards (1.60m) |
| (H) Red Wallpaper  | Red       | PWTH227.RED       | 1½ yards (1.03m) |
| (I) Red Tiny Print | Red       | PWTH228.RED       | 1% yards (1.49m) |
| (J) Red Vintage    | Red       | PWTH229.RED       | 1½ yards (1.03m) |
| (K) Worn Croc      | Nightfall | PWTH020.NIGHTFALL | 1% yards (1.26m) |
| (L) Cracked Shadow | Black     | PWTH128.BLACK     | 1% yards (1.26m) |
| (M) Du Theater     | Neutral   | PWTH139.NEUTRAL   | ⅓ yard (0.80m)   |
| (N) Diamonds       | Charcoal  | PWTH030.CHARCOAL  | ⅓ yard (0.80m)   |
| (O) Beloved        | Neutral   | PWTH149.NEUTRAL   | 5⁄8 yard (0.57m) |
|                    |           |                   |                  |

<sup>\*</sup> includes binding

### Backing (Purchased Separately)

| 44" (1.12m) wide        |         |                 |                    |
|-------------------------|---------|-----------------|--------------------|
| Red Tapestry            | Red     | PWTH226.RED     | 51/3 yards (4.88m) |
| OR<br>108" (2.74m) wide |         |                 |                    |
| Dictionary              | Neutral | QBTH006.NEUTRAL | 2% yards (2.17m)   |