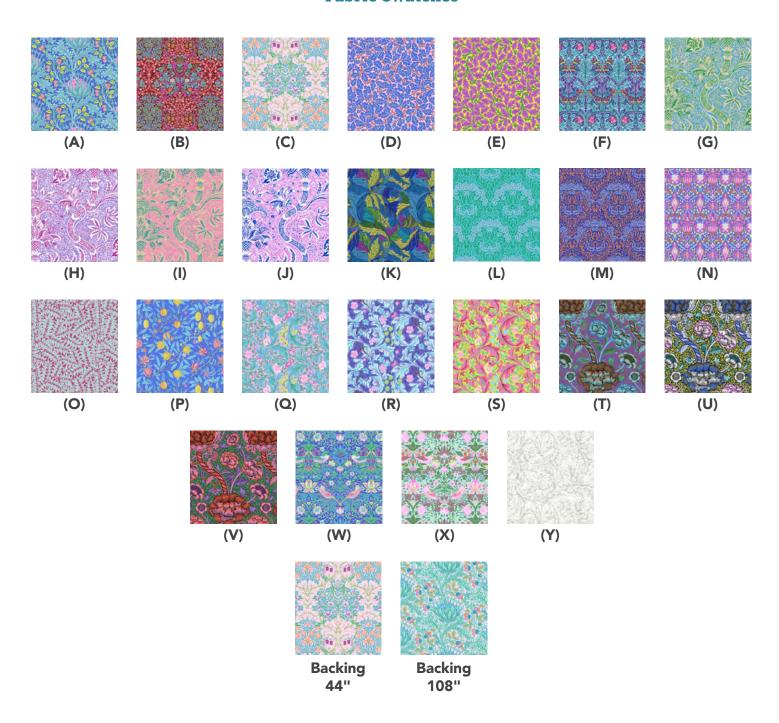

#### Fabric Requirements

| DESIGN                 | COLOR    | ITEM ID          | YARDAGE            |
|------------------------|----------|------------------|--------------------|
| (A) Artichoke b        | Blue     | PWKW001.BLUE     | ½ yard (0.46m)     |
| (B) Blackthorn +       | Brown    | PWKW002.BROWN    | ⅓ yard (0.30m)     |
| (C) Blackthorn b       | Pink     | PWKW002.PINK     | ½ yard (0.46m)     |
| (D) Oak +              | Blue     | PWKW003.BLUE     | ⅓ yard (0.30m)     |
| (E) Oak b              | Violet   | PWKW003.VIOLET   | ½ yard (0.46m)     |
| (F) Bluebell b         | Purple   | PWKW004.PURPLE   | ½ yard (0.46m)     |
| (G) Indian +           | Aqua     | PWKW005.AQUA     | ⅓ yard (0.30m)     |
| (H) Indian b           | Lavender | PWKW005.LAVENDER | ½ yard (0.46m)     |
| (I) Indian b           | Opera    | PWKW005.OPERA    | ½ yard (0.46m)     |
| (J) Indian b           | Pink     | PWKW005.PINK     | ½ yard (0.46m)     |
| (K) Acanthus +         | Cobalt   | PWKW006.COBALT   | ⅓ yard (0.30m)     |
| (L) Michaelmas Daisy + | Aqua     | PWKW007.AQUA     | ⅓ yard (0.30m)     |
| (M) Michaelmas Daisy + | Cobalt   | PWKW007.COBALT   | ⅓ yard (0.30m)     |
| (N) Granada +          | Purple   | PWKW008.PURPLE   | ⅓ yard (0.30m)     |
| (O) Branches b         | Magenta  | PWKW009.MAGENTA  | ½ yard (0.46m)     |
| (P) Fruit b            | Cobalt   | PWKW010.COBALT   | ½ yard (0.46m)     |
| (Q) Leicester b        | Aqua     | PWKW011.AQUA     | ½ yard (0.46m)     |
| (R) Leicester* +       | Cobalt   | PWKW011.COBALT*  | 1 yard (0.91m)     |
| (S) Leicester b        | Fuchsia  | PWKW011.FUCHSIA  | ½ yard (0.46m)     |
| (T) Wandle +           | Cobalt   | PWKW012.COBALT   | ⅓ yard (0.30m)     |
| (U) Wandle +           | Contrast | PWKW012.CONTRAST | ⅓ yard (0.30m)     |
| (V) Wandle +           | Red      | PWKW012.RED      | ⅓ yard (0.30m)     |
| (W)Strawberry Thief +  | Blue     | PWKW013.BLUE     | ⅓ yard (0.30m)     |
| (X) Strawberry Thief b | Aqua     | PWKW013.AQUA     | ½ yard (0.46m)     |
| (Y) Acanthus Scroll    | Silver   | PWWM064.SILVER   | 51/8 yards (4.69m) |
| 4.       .  .          |          |                  |                    |

#### Backing (Purchased Separately)

44" (1.12m) wide

Blackthorn Pink PWKW002.PINK 8 yards (7.32m)

OK

108" (2.74m) wide

Artichoke Lavender QBKW001.LAVENDER 3 yards (2.74m)

Fabric Swatches on next page...

If kitting, refer to the final pattern for yardage amounts, it is recommended that a sample is made to confirm accuracy.

### **Fabric Swatches**