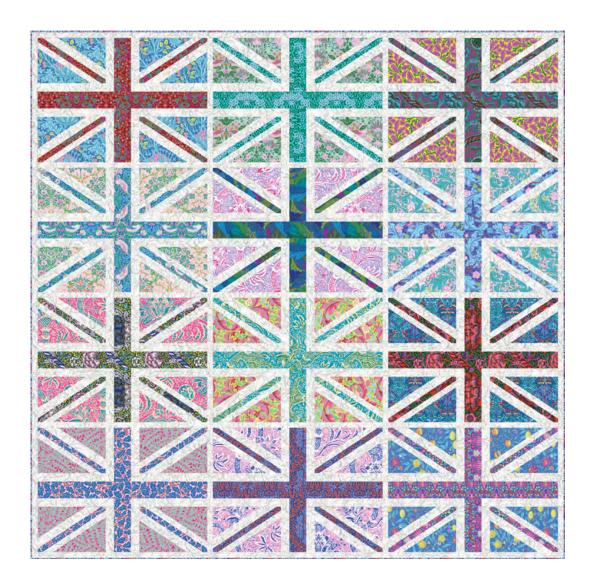

## Regent Street Union Jacks Quilt Super Sized

Finished Size: 93" x 94" (2.36m x 2.38m)

**Project designed by** Amy Smart - Diary of a Quilter; Re-Colored by FreeSpirit Fabrics **Purchase pattern at** diaryofaquilter.com

### Regent Street Union Jacks Quilt Super Sized

# Regent Street Union Jacks Quilt Super Sized