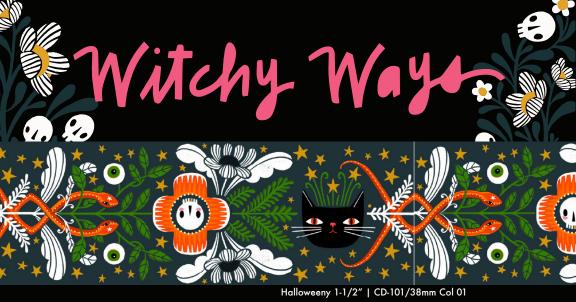

Introducing Witchy Ways, Cori Dantini's very first collection with Renaissance Ribbons! This whimsical Halloween collection features Cori's signature playful style, bringing to life enchanting characters perfect for the spooky season. From charming witches and mischievous black cats to festive pumpkins, each design is infused with a delightful mix of fun and magic. Ideal for adding a festive touch to your Halloween crafting, gift wrapping, or décor, Witchy Ways is a must-have for fans of Cori Dantini's unique, imaginative artwork.