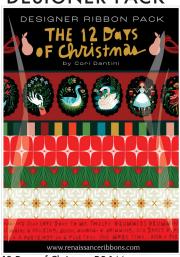

## THE 12 Days of Christman 16

12 Days 1-1/2" | CD-111/38mm Col 01

6 Geese Laying 5/8" | CD-117/16mm Col 01

AWOND A AWIMMING, SIX Jeese & LAY

Celebrate the magic of the season with 12 Days of Christmas, a festive ribbon collection by Cori Dantini. This charming series brings Cori's signature whimsical style to life with enchanting motifs from the classic holiday song. Featuring dancers, drummers, and all the beloved characters from the 12 Days of Christmas, these ribbons capture a retro, vintage feel perfect for adding a nostalgic touch to your holiday projects. Whether you're decorating, gift wrapping, or crafting, this delightful collection brings joy and charm to every festive creation!

### **DESIGNER PACK**

12 Days of Christmas DP-144