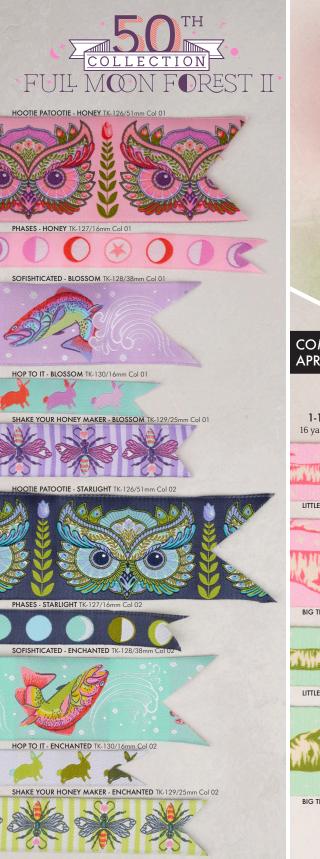

### **UNTAMED**

Available Now

IMPENDING BLOOM - LUNAR TK-123/16mm Col 02

FLOWERFIELD - LUNAR TK-124/22mm Col 02

CHECK PLEASE - LUNAR TK-122/6mm Col 02

LIGHT THE WAY - NOVA TK-121/22mm Col 02

IMPENDING BLOOM - NOVA TK-123/16mm Col 03

SWEET TOOTH - COSMIC TK-120/38mm Col 02

CHECK PLEASE - NOVA TK-122/6mm Col 03

IMPENDING BLOOM - COSMIC TK-123/16mm Col 04

FLOWERFIELD - COSMIC TK-124/22mm Col 01

LIGHT THE WAY - MOONBEAM TK-121/22mm Col 01

IMPENDING BLOOM - MOONBEAM TK-123/16mm Col 01

SWEET TOOTH - MOONBEAM TK-120/38mm Col 01

CHECK PLEASE - COSMIC TK-122/6mm Col 04

- 9 -

WEBBING 1-1/2" width / 38mm

16 yard spool or 3 yard packs

LITTLE TREE - HONEY TK-132/25mm Col 01