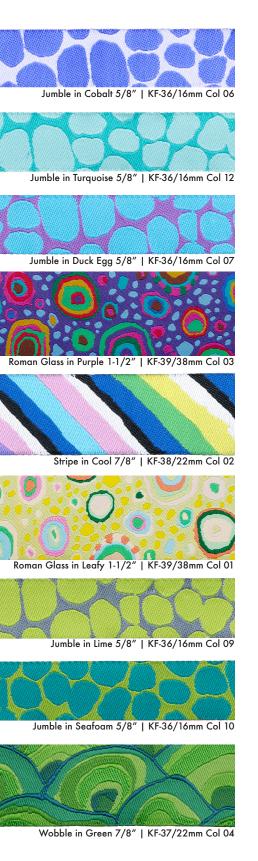

Jumble in Aqua 5/8" | KF-36/16mm Col 08

Roman Glass in Blue 1-1/2" | KF-39/38mm Col 02

Wobble in Pastel 7/8" | KF-37/22mm Col 01

Jumble in Bubblegum 5/8" | KF-36/16mm Col 04

Jumble in Magenta 5/8" | KF-36/16mm Col 11

Jumble in Yellow 5/8" | KF-36/16mm Col 03

Stripe in Warm 7/8" | KF-38/22mm Col 01

Jumble in Rose 5/8" | KF-36/16mm Col 05

Jumble in Black 5/8" | KF-36/16mm Col 01