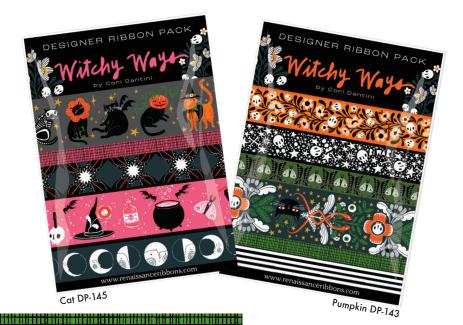

### **DESIGNER PACKS**

Why have one, when you can have two?

Witchy Ways features not one, but two, special Designer Packs aptly named Pumpkin and Cat.

Striped 5/8" | CD-107/16mm Col 01

Starry Border 7/8" | CD-109/22mm Col 01