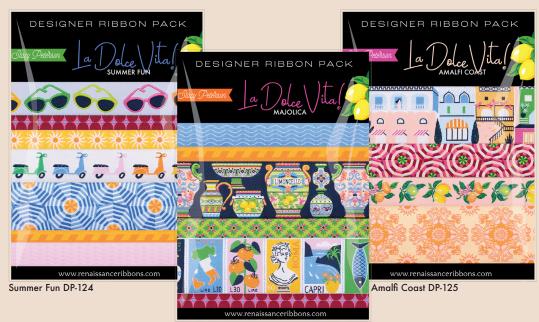

### **DESIGNER PACKS**

Majolica DP-126

Each Designer Pack includes 1 yard of each ribbon in the package - we have three separate packs available for La Dolce Vita; Summer Fun, Majolica and Amalfi Coast.