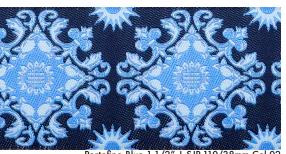

Jumble in Aqua 5/8" | KF-36/16mm Col 08

Roman Glass in Blue 1-1/2" | KF-39/38mm Col 02

Wobble in Pastel 7/8" | KF-37/22mm Col 01

Jumble in Bubblegum 5/8" | KF-36/16mm Col 04

Jumble in Magenta 5/8" | KF-36/16mm Col 11