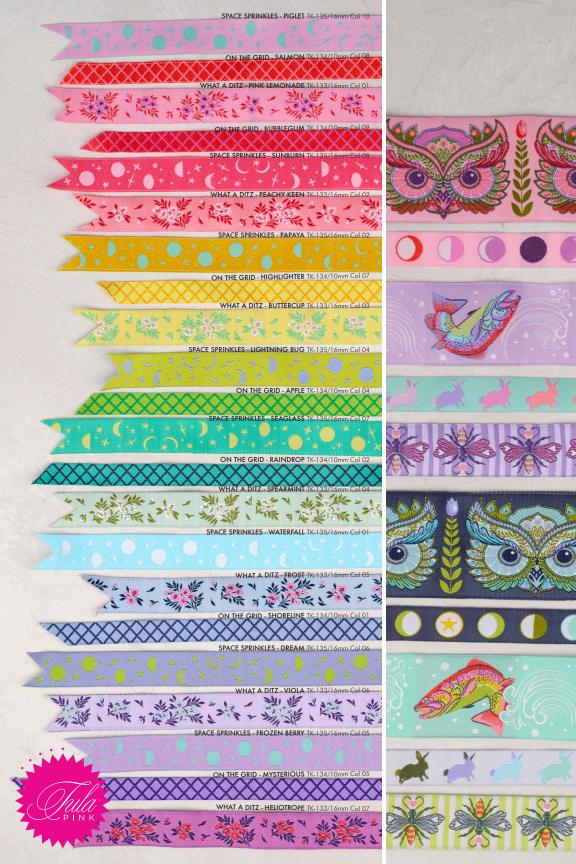

### **UNTAMED**

Available Now

IMPENDING BLOOM - LUNAR TK-123/16mm Col 02

FLOWERFIELD - LUNAR TK-124/22mm Col 02

CHECK PLEASE - LUNAR TK-122/6mm Col 02

LIGHT THE WAY - NOVA TK-121/22mm Col 02

IMPENDING BLOOM - NOVA TK-123/16mm Col 03

SWEET TOOTH - COSMIC TK-120/38mm Col 02

CHECK PLEASE - NOVA TK-122/6mm Col 03

IMPENDING BLOOM - COSMIC TK-123/16mm Col 04

FLOWERFIELD - COSMIC TK-124/22mm Col 01

LIGHT THE WAY - MOONBEAM TK-121/22mm Col 01

IMPENDING BLOOM - MOONBEAM TK-123/16mm Col 01

SWEET TOOTH - MOONBEAM TK-120/38mm Col 01

CHECK PLEASE - COSMIC TK-122/6mm Col 04

- 9 -

WEBBING 1-1/2" width / 38mm

16 yard spool or 3 yard packs

LITTLE TREE - HONEY TK-132/25mm Col 01

BIG TREE - HONEY TK-131/38mm Col 01

LITTLE TREE - ENCHANTED TK-132/25mm Col 02

BIG TREE - ENCHANTED TK-131/38mm Col 02

LITTLE TREE WEBBING 1" width / 25mm 16 yard spool or 3 yard packs

MEASURE TWICE - PICIET - TR-136/16/mm Col 10