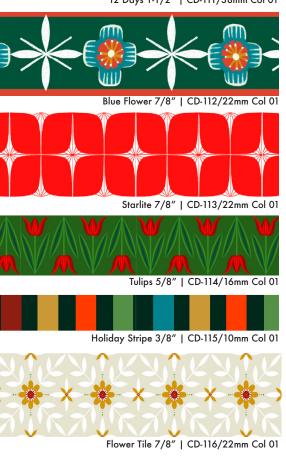

## THE 12 Days of Christman 16

12 Days 1-1/2" | CD-111/38mm Col 01

6 Geese Laying 5/8" | CD-117/16mm Col 01

AWOND A AWIMMING, SIX Jeese & LAY

Celebrate the magic of the season with 12 Days of Christmas, a festive ribbon collection by Cori Dantini. This charming series brings Cori's signature whimsical style to life with enchanting motifs from the classic holiday song. Featuring dancers, drummers, and all the beloved characters from the 12 Days of Christmas, these ribbons capture a retro, vintage feel perfect for adding a nostalgic touch to your holiday projects. Whether you're decorating, gift wrapping, or crafting, this delightful collection brings joy and charm to every festive creation!