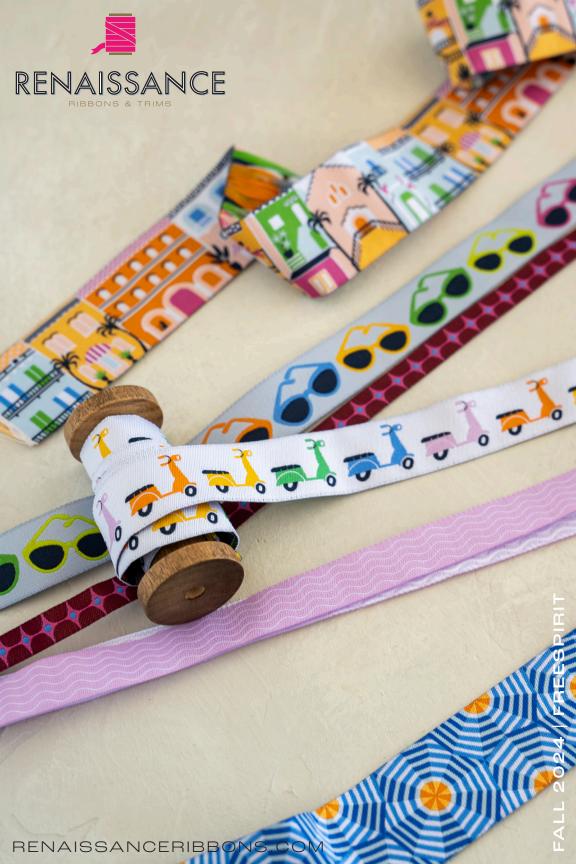

# a Dolce / lit

Sunglasses 7/8" | SJP-101/22mm Col 01

Sparkle 3/8" | SJP-102/10mm Col 01

Sunshine 1/2" | SJP-107/12mm Col 01

Scooters 7/8" | SJP-104/22mm Col 01

Sun Shade 1-1/4" | SJP-105/32mm Col 01

Zig Zag 3/8" | SJP-106/10mm Col 01

Wave in Pink Sunrise 5/8" | SJP-103/16mm Col 01

Flora 1/2" | SJP-113/12mm Col 01

Introducing La Dolce Vita, the stunning inaugural collection by designer Stacy Peterson for FreeSpirit Fabrics!

Inspired by the vibrant lifestyle of Italy's Amalfi Coast, this collection features picturesque scenes of umbrella-shaded beaches, stylish sunglasses, colorful mopeds, and more. La Dolce Vita perfectly captures the essence of sun-soaked days and carefree coastal living, offering a rich palette of colors and playful motifs.

Whether you're creating quilts, home décor, or fashion accessories, this collection brings a touch of Italian charm and elegance to every project!

Portofino Orange 1-1/2" | SJP-110/38mm Col 01

Sun Shade Bold 7/8" | SJP-111/22mm Col 01

Wave in Blue Water 5/8" | SJP-103/16mm Col 02

**COMING NOV. 2024** 

Stamps 1-1/2" | SJP-114/38mm Col 01

Fresh Squeezed 3/4" | SJP-108/19mm Col 01

Amalfi Coast 1-1/2" | SJP-109/38mm Col 01

Portofino Blue 1-1/2" | SJP-110/38mm Col 02