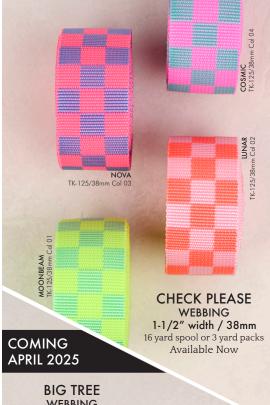

### **UNTAMED**

Available Now

IMPENDING BLOOM - LUNAR TK-123/16mm Col 02

FLOWERFIELD - LUNAR TK-124/22mm Col 02

CHECK PLEASE - LUNAR TK-122/6mm Col 02

LIGHT THE WAY - NOVA TK-121/22mm Col 02

IMPENDING BLOOM - NOVA TK-123/16mm Col 03

SWEET TOOTH - COSMIC TK-120/38mm Col 02

CHECK PLEASE - NOVA TK-122/6mm Col 03

IMPENDING BLOOM - COSMIC TK-123/16mm Col 04

FLOWERFIELD - COSMIC TK-124/22mm Col 01

LIGHT THE WAY - MOONBEAM TK-121/22mm Col 01

IMPENDING BLOOM - MOONBEAM TK-123/16mm Col 01

SWEET TOOTH - MOONBEAM TK-120/38mm Col 01

CHECK PLEASE - COSMIC TK-122/6mm Col 04

- 9 -

WEBBING 1-1/2" width / 38mm

16 yard spool or 3 yard packs

LITTLE TREE - HONEY TK-132/25mm Col 01