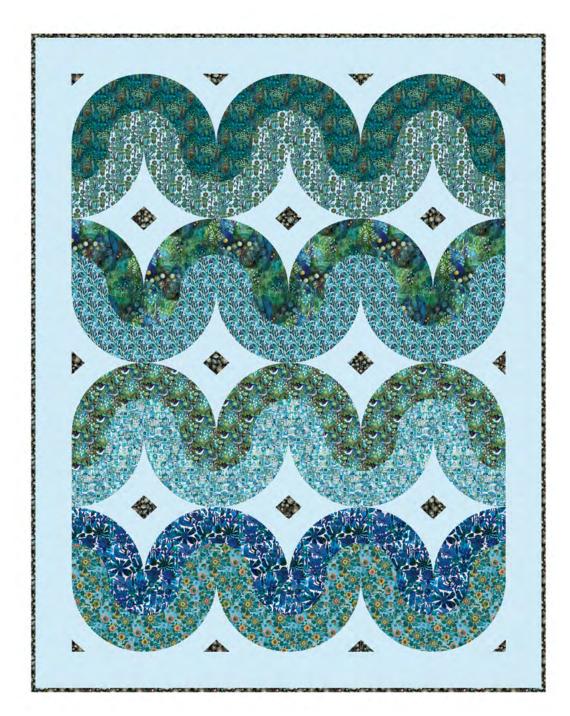

## Retro Groove Quilt

Finished Size: 63" x 81" (1.60m x 2.06m)

Project designed by Joanna Marsh - Kustom Kwilts

Purchase pattern at kustomkwilter.com

Technique: Pieced with Paper Template | Skill Level: Intermediate

## Retro Groove Quilt