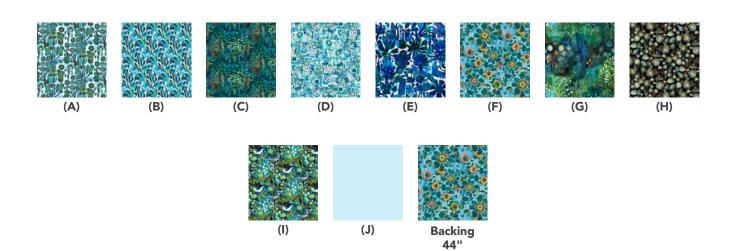

## Fabric Requirements

| DESIGN                       | COLOR       | ITEM ID             | YARDAGE           |
|------------------------------|-------------|---------------------|-------------------|
| (A) Belle                    | Babyblue    | PWES025.BABYBLUE    | ¾ yard (0.69m)    |
| (B) Tresor                   | Teal        | PWES026.TEAL        | ¾ yard (0.69m)    |
| (C) Aquatique                | Emerald     | PWES027.EMERALD     | ¾ yard (0.69m)    |
| (D) Doux                     | Mint        | PWES028.MINT        | ¾ yard (0.69m)    |
| (E) Blue Birds               | Ultramarine | PWES029.ULTRAMARINE | ¾ yard (0.69m)    |
| (F) Fleur                    | Turquoise   | PWES030.TURQUOISE   | ¾ yard (0.69m)    |
| (G) Reve                     | Mossgreen   | PWES031.MOSSGREEN   | ¾ yard (0.69m)    |
| (H) Scintille                | Black       | PWES032.BLACK*      | 1 yard (0.91m)    |
| (I) Lily of the Valley       | Midnight    | PWES033.MIDNIGHT    | ¾ yard (0.69m)    |
| (J) Designer Essential Solid | Dewdrop     | CSFSESS.DEWDROP     | 3 ½ yards (3.20m) |

<sup>\*</sup> includes binding

## Backing (Purchased Separately)

44" (1.12m) wide

| Fleur OR          | Turquoise | PWES030.TURQUOISE | 5 yards (4.57m)   |
|-------------------|-----------|-------------------|-------------------|
| 108" (2.74m) wide |           |                   | 2 ¼ yards (2.06m) |