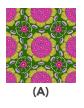

## **Fabric Requirements**

| DESIGN         | COLOR   | ITEM ID         | YARDAGE          |
|----------------|---------|-----------------|------------------|
| (A) Surprise   | Surreal | PWAH193.SURREAL | 1 yard (0.91m)   |
| (B) Labyrinth  | Ruby    | PWAH194.RUBY*   | 1% yards (1.49m) |
| (C) Sunseekers | Day     | PWAH195.DAY     | 1 yard (0.91m)   |
| (D) Sunseekers | Night   | PWAH195.NIGHT   | 1 yard (0.91m)   |
| (E) Giggle     | Indigo  | PWAH197.INDIGO  | 1 yard (0.91m)   |
| (F) Petaloutha | Lilac   | PWAH199.LILAC   | 1 yard (0.91m)   |
| (G) Cathedral  | Golden  | PWAH202.GOLDEN  | % yard (0.57m)   |
|                |         |                 |                  |