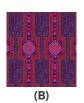

## **Fabric Requirements**

| DESIGN         | COLOR   | ITEM ID         | YARDAGE          |
|----------------|---------|-----------------|------------------|
| (A) Surprise   | Surreal | PWAH193.SURREAL | 1 yard (0.91m)   |
| (B) Labyrinth  | Ruby    | PWAH194.RUBY*   | 1% yards (1.49m) |
| (C) Sunseekers | Day     | PWAH195.DAY     | 1 yard (0.91m)   |
| (D) Sunseekers | Night   | PWAH195.NIGHT   | 1 yard (0.91m)   |
| (E) Giggle     | Indigo  | PWAH197.INDIGO  | 1 yard (0.91m)   |
| (F) Petaloutha | Lilac   | PWAH199.LILAC   | 1 yard (0.91m)   |
| (G) Cathedral  | Golden  | PWAH202.GOLDEN  | % yard (0.57m)   |
|                |         |                 |                  |