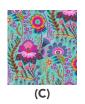

## **Fabric Requirements**

| DESIGN         | COLOR   | ITEM ID         | YARDAGE          |
|----------------|---------|-----------------|------------------|
| (A) Surprise   | Surreal | PWAH193.SURREAL | 1 yard (0.91m)   |
| (B) Labyrinth  | Ruby    | PWAH194.RUBY*   | 1% yards (1.49m) |
| (C) Sunseekers | Day     | PWAH195.DAY     | 1 yard (0.91m)   |
| (D) Sunseekers | Night   | PWAH195.NIGHT   | 1 yard (0.91m)   |
| (E) Giggle     | Indigo  | PWAH197.INDIGO  | 1 yard (0.91m)   |
| (F) Petaloutha | Lilac   | PWAH199.LILAC   | 1 yard (0.91m)   |
| (G) Cathedral  | Golden  | PWAH202.GOLDEN  | % yard (0.57m)   |
|                |         |                 |                  |