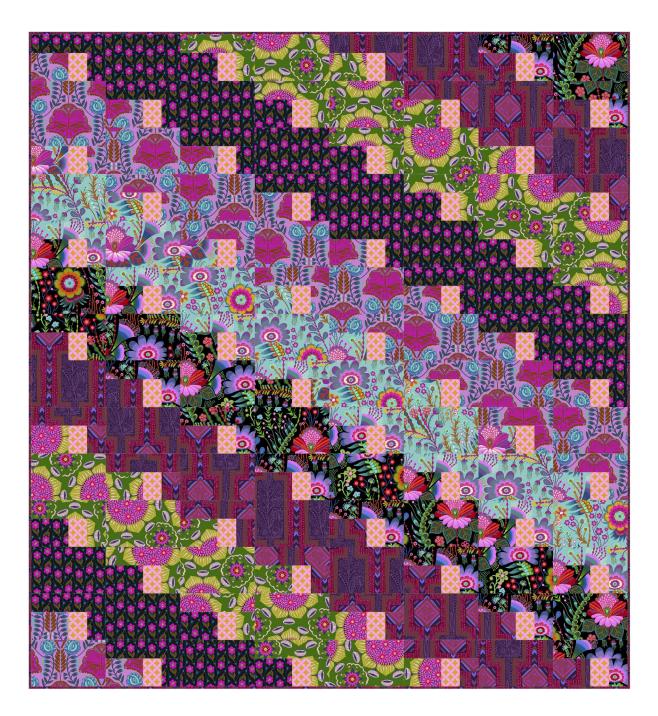

## Ridgewalk Quilt - Dark

Finished Size: 64" x 70" (1.63m x 1.78m)

Project designed by Lisa Alley - Bear Hug Quiltworks

Purchase pattern at bearhugquiltworks.com

Technique: Pieced | Skill Level: Advanced Beginner

## Ridgewalk Quilt - Dark

## **Fabric Requirements**

| DESIGN         | COLOR   | ITEM ID         | YARDAGE          |
|----------------|---------|-----------------|------------------|
| (A) Surprise   | Surreal | PWAH193.SURREAL | 1 yard (0.91m)   |
| (B) Labyrinth  | Ruby    | PWAH194.RUBY*   | 1% yards (1.49m) |
| (C) Sunseekers | Day     | PWAH195.DAY     | 1 yard (0.91m)   |
| (D) Sunseekers | Night   | PWAH195.NIGHT   | 1 yard (0.91m)   |
| (E) Giggle     | Indigo  | PWAH197.INDIGO  | 1 yard (0.91m)   |
| (F) Petaloutha | Lilac   | PWAH199.LILAC   | 1 yard (0.91m)   |
| (G) Cathedral  | Golden  | PWAH202.GOLDEN  | % yard (0.57m)   |
|                |         |                 |                  |