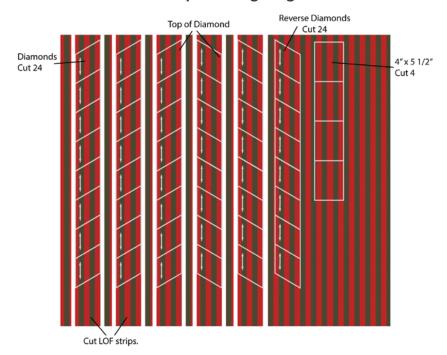

#### Fabrics C through H, fussy cut from each:

(6) 3½" x LOF; sub-cut

(24) Diamonds and

(24) Reverse Diamonds

(4)  $4" \times 5\frac{1}{2}"$  rectangles

Wide Stripe Cutting Diagram, Narrow Stripe Cutting Diagram on page 6

#### **Narrow Stripe Cutting Diagram**