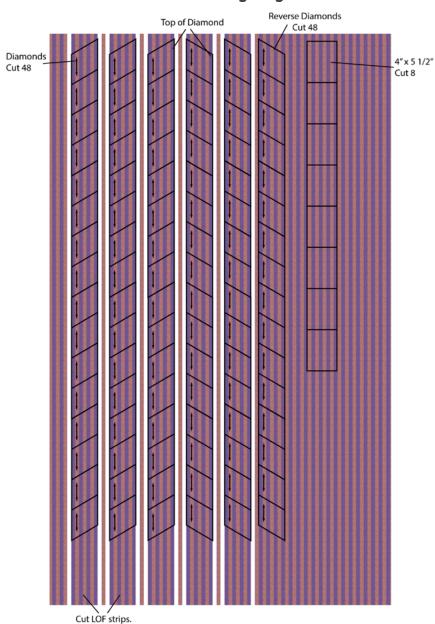

#### Fabric A, cut:

(6) 3½" x LOF; sub-cut

(48) Diamonds and

(48) Reverse Diamonds

(8)  $4'' \times 5^{1/2}''$  rectangles

Fabric A Cutting Diagram on page 5

#### **Fabric A Cutting Diagram**