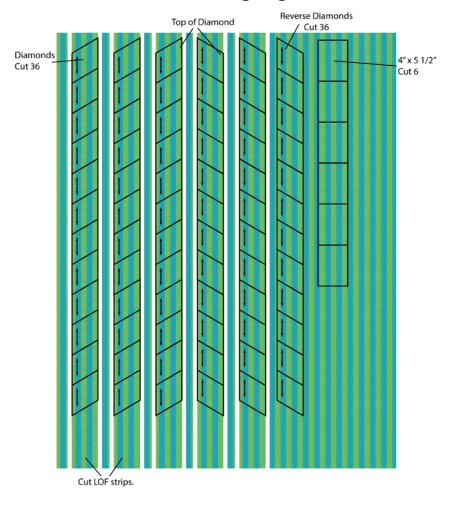

#### Fabrics C through H, fussy cut from each:

(6) 3½" x LOF; sub-cut

(24) Diamonds and

(24) Reverse Diamonds

(4)  $4" \times 5\frac{1}{2}"$  rectangles

Wide Stripe Cutting Diagram, Narrow Stripe Cutting Diagram on page 6

#### **Wide Stripe Cutting Diagram**