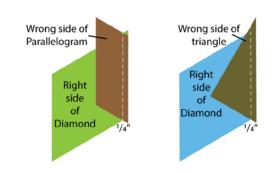

To cut Diamond, Parallelogram, and Triangle fabric pieces, first cut strips of fabric as specified below, then place the templates, right side up, on the right side of a single layer of fabric. Cut around the template.

To cut Reverse Diamond, Parallelogram, and Triangle fabric pieces, first cut strips of fabric as specified below, then place the templates, wrong side up, on the right side of a single layer of fabric. Cut around the template.