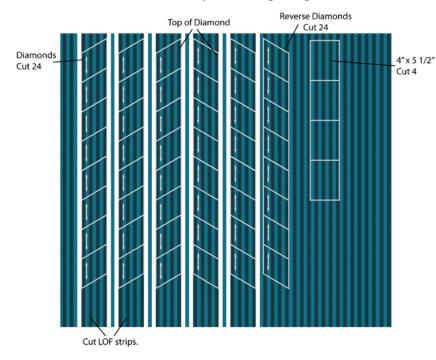

#### Fabrics C through H, fussy cut from each:

(6) 3½" x LOF; sub-cut

(24) Diamonds and

(24) Reverse Diamonds

(4)  $4" \times 5\frac{1}{2}"$  rectangles

Wide Stripe Cutting Diagram, Narrow Stripe Cutting Diagram on page 6

#### **Wide Stripe Cutting Diagram**