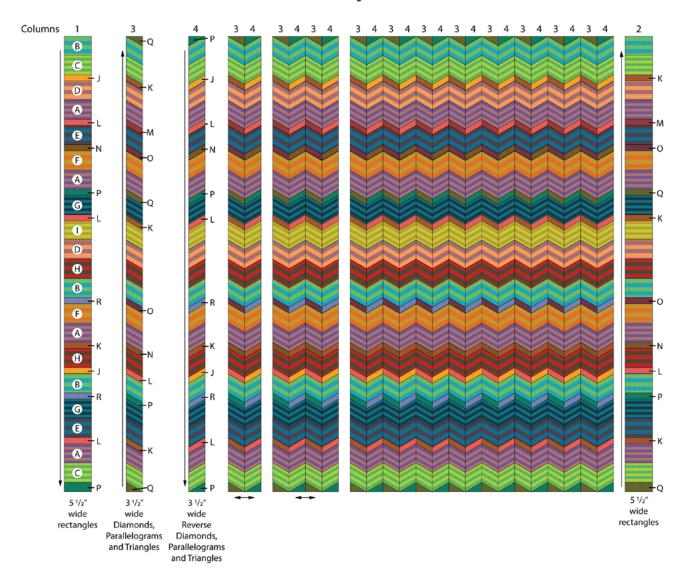

#### **Instructions**

**Note:** Follow the **Quilt Layout** diagram on page 8 while assembling the quilt.

All seam allowances are  $\frac{1}{4}$ " and pieces are sewn right sides together.

#### Column 1

Press seam allowances towards the bottom of the column.

- 1. Sew a 4" x 5½" **Fabric C** rectangle to the bottom of a **Fabric B** rectangle along one 5½" edge. If you planned your cuts so that the same-color stripes will align across the quilt top, make sure to orient the rectangles the same as the top of the fussy-cut Diamonds.
- 2. Sew a  $1\frac{5}{8}$ " x  $5\frac{1}{2}$ " **Fabric J** rectangle to the **Fabric C** rectangle.
- **3.** Continue to add pieces in the order shown in the **Quilt Layout** diagram to complete Column 1 ( $5\frac{1}{2}$ " x  $83\frac{1}{2}$ ").

#### Column 2

Press seam allowances towards the top of the column.

**4.** Using the same process as Column 1, sew the pieces together in the order shown in the **Quilt Layout** diagram to complete Column 2  $(5\frac{1}{2}$ " x  $83\frac{1}{2}$ ").

#### Column 3

Press seam allowances towards the top of the column.

**Tip:** When sewing the Diamonds and Parallelograms (regular or reverse) together, offset the pieces to ensure there is a V-shaped trough at the ½" seam at the beginning and end of the pieces. When sewing the Diamonds and Triangles (regular or reverse) together, the offset will only be at one end. (**Fig. 1**).

Fig. 1

- **5.** Sew a **Fabric Q** Triangle to the top of a **Fabric B** Diamond, noting orientation.
- Sew a Fabric C Diamond to the bottom of the Fabric B Diamond, followed by a Fabric K Parallelogram.
- 7. Continue to add Diamonds and Parallelograms in the order shown in the **Quilt Layout** and finally a **Fabric Q** Triangle to complete (1) Column 3 (3½" x 83½").
- **8.** Repeat Steps 5 through 7 to make a total of (12) of Column 3.

#### Column 4

Press seam allowances towards the bottom of the column.

- Sew a Fabric P Reverse Triangle to the top of a Fabric B Reverse Diamond, noting orientation.
- **10.** Sew a **Fabric C** Reverse Diamond to the bottom of the **Fabric B** Reverse Diamond, followed by a **Fabric J** Reverse Parallelogram.
- 11. Continue to add Reverse Diamonds and Reverse Parallelograms in the order shown in the **Quilt Layout** and finally a **Fabric P** Reverse Triangle to complete (1) Column 4 (3½" x 83½").
- **12.** Repeat Steps 9 through 11 to make a total of (12) of Column 4.

#### **Quilt Top Assembly**

Press seam allowances open.

- 13. Sew (1) Column 3 and 4 together along the length, matching the seams in the center to form a "V" to make (1) Column 3/4 pair (6½" x 83½"). Repeat to make (12) Column 3/4 pairs.
- **14.** Sew the Column 3/4 pairs together to complete the Quilt Center (72½" x 83½").
- **15.** Sew Column 1 to the left edge and Column 2 the right edge of the Quilt Center to complete the Quilt Top (82½" x 83½").

#### **Quilt Layout**

\*\*\* Measure templates before cutting to confirm printing at 100%\*\*\*

This square should measure 1" x 1" (2.54cm x 2.54cm) when printed.