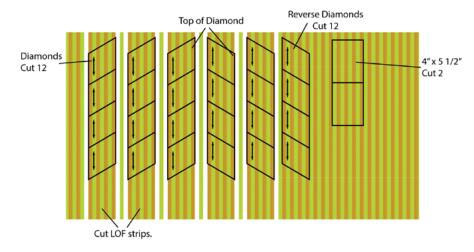

#### Fabrics C through H, fussy cut from each:

(6) 3½" x LOF; sub-cut

(24) Diamonds and

(24) Reverse Diamonds

(4)  $4" \times 5\frac{1}{2}"$  rectangles

Wide Stripe Cutting Diagram, Narrow Stripe Cutting Diagram on page 6

#### **Narrow Stripe Cutting Diagram**