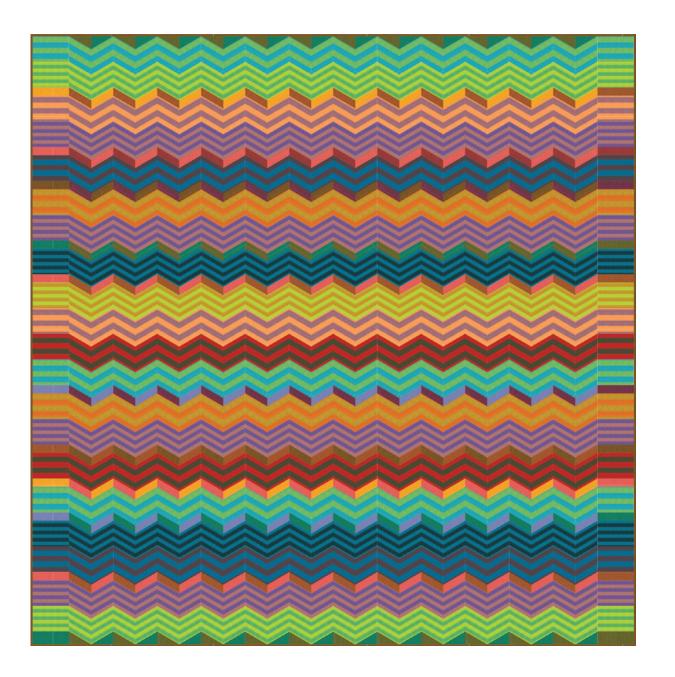

Featuring Shot Cottons and Shot Cotton Stripes by Kaffe Fassett

| Collection:       | Shot Cottons and Shot Cotton<br>Stripes by Kaffe Fassett |
|-------------------|----------------------------------------------------------|
| Technique:        | Templates, Fussy Cutting,<br>Piecing, Quilting           |
| Skill Level:      | Intermediate                                             |
| Finished<br>Size: | 82" x 83" (208.28cm x 210.82cm)                          |

#### **Cutting Stripes**

The yardage given is for striped fabric where the stripes run parallel with the selvages. Press and starch fabrics, straightening the stripes as much as possible.

Each horizontal striped zigzag across the quilt consists of one striped fabric. Use the quilt image and cutting diagrams as a guide, making sure to place the marked 'Top' edge of the Diamond/ Reversed Diamond template consistently at the same point in the strip to create a constant zigzag across the quilt. However please note when sewing, the stripes may not match perfectly, giving the quilt a beautiful human touch. For an offset zigzag, cut the LOF strips for the Reverse Diamonds with the opposite color stripe at the top edge to that of the Diamonds, or to create a unique quilt, cut the LOF strips one after another not worrying about where the stripe falls on the top edge of the Diamonds.