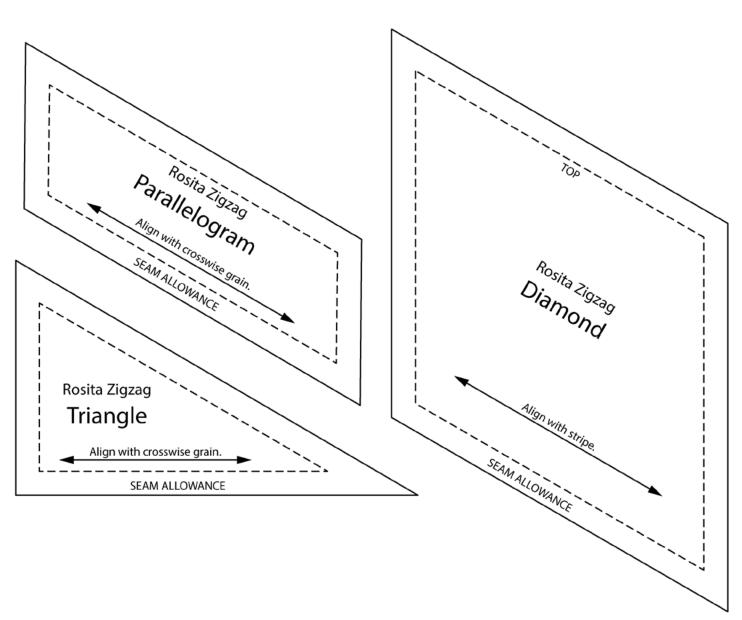

#### Cutting

WOF = Width of Fabric LOF = Length of Fabric

The angled pieces of this quilt are cut using templates. Trace the Diamond, Parallelogram and Triangle templates onto template plastic, including the alignment lines and seam allowances, and cut on the outside lines.

To cut Diamond, Parallelogram, and Triangle fabric pieces, first cut strips of fabric as specified below, then place the templates, right side up, on the right side of a single layer of fabric. Cut around the template.

To cut Reverse Diamond, Parallelogram, and Triangle fabric pieces, first cut strips of fabric as specified below, then place the templates, wrong side up, on the right side of a single layer of fabric. Cut around the template.

#### **Cutting Stripes**

The yardage given is for striped fabric where the stripes run parallel with the selvages. Press and starch fabrics, straightening the stripes as much as possible.

Each horizontal striped zigzag across the quilt consists of one striped fabric. Use the quilt image and cutting diagrams as a guide, making sure to place the marked 'Top' edge of the Diamond/ Reversed Diamond template consistently at the same point in the strip to create a constant zigzag across the quilt. However please note when sewing, the stripes may not match perfectly, giving the quilt a beautiful human touch. For an offset zigzag, cut the LOF strips for the Reverse Diamonds with the opposite color stripe at the top edge to that of the Diamonds, or to create a unique quilt, cut the LOF strips one after another not worrying about where the stripe falls on the top edge of the Diamonds.