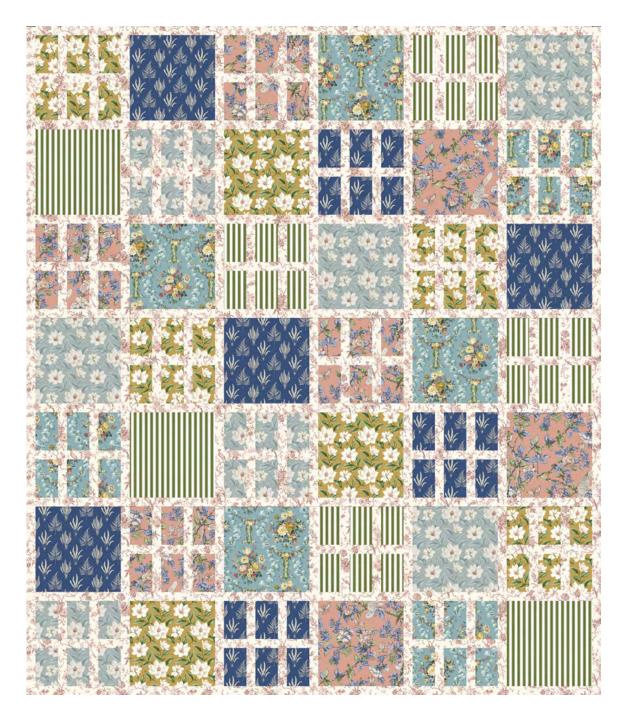

## Country Cottage Quilt

**Finished Size:** 65" x 74" (1.65m x 1.88m)

**Project designed by** Lindsey Snyder - Yellow Umbrella Quilts

Purchase pattern at yellowumbrellaquilts.com

Technique: Pieced | Skill Level: Advanced Beginner

## Country Cottage Quilt