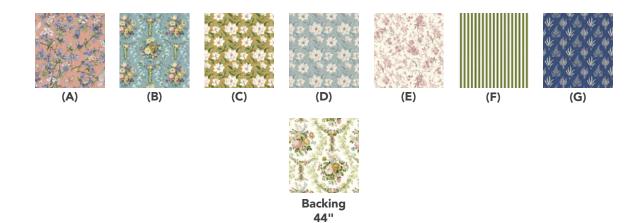

## Fabric Requirements

| DESIGN                 | COLOR   | ITEM ID         | YARDAGE          |
|------------------------|---------|-----------------|------------------|
| (A) Caverley           | Blush   | PWSA072.BLUSH   | % yard (0.61m)   |
| (B) SM Chatsworth      | Mineral | PWSA073.MINERAL | % yard (0.61m)   |
| (C) Grandiflora        | Gold    | PWSA075.GOLD    | ¾ yard (0.61m)   |
| (D) Grandiflora        | Slate   | PWSA075.SLATE   | ⅔ yard (0.61m)   |
| (E) SM Pillemont Toile | Rose    | PWSA076.ROSE    | 1¾ yards (1.60m) |
| (F) Pinetum Stripe     | Forest  | PWSA077.FOREST* | 1⅓ yards (1.22m) |
| (G) SM Woodland Ferns  | Cobalt  | PWSA078.COBALT  | % yard (0.61m)   |

<sup>\*</sup> includes binding

## Backing (Purchased Separately)

44" (1.12m) wide

| Chatsworth <b>OR</b> | Sage | PWSA074.SAGE | 4½ yards (4.11m) |
|----------------------|------|--------------|------------------|
| 108" (2.74m) wide    |      |              | 2¼ yards (2.06m) |