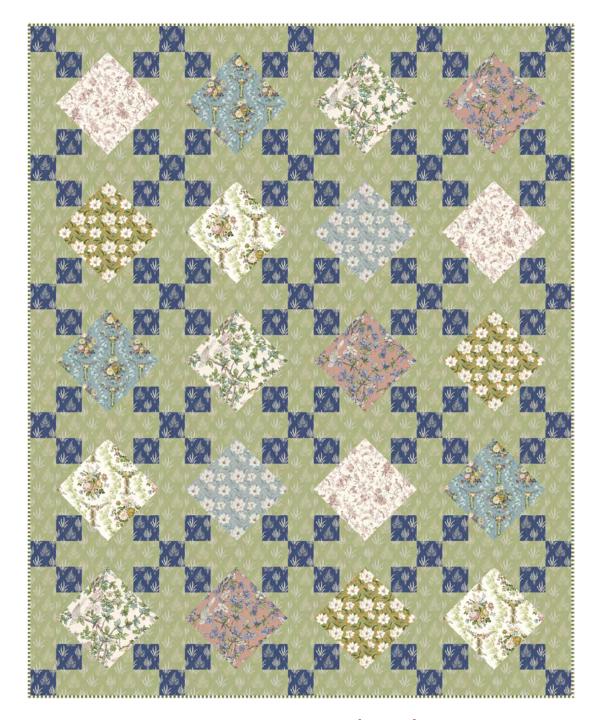

## Mosaic Quilt

Finished Size: 53" x 65" (1.35m x 1.65m)

Project designed by Bonnie Osness - Lake Girl Quilts

Purchase pattern at Lakegirlquilts.com

Technique: Pieced | Skill Level: Advanced Beginner

freespiritfabrics.com

## Mosaic Quilt