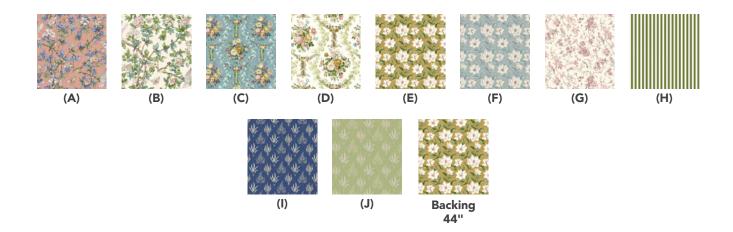

## Fabric Requirements

| DESIGN                 | COLOR   | ITEM ID         | YARDAGE          |
|------------------------|---------|-----------------|------------------|
| (A) Caverley           | Blush   | PWSA072.BLUSH   | 1/4 yard (0.23m) |
| (B) Caverley           | lvory   | PWSA072.IVORY   | ¼ yard (0.23m)   |
| (C) SM Chatsworth      | Mineral | PWSA073.MINERAL | ¼ yard (0.23m)   |
| (D) Chatsworth         | Sage    | PWSA074.SAGE    | ¼ yard (0.23m)   |
| (E) Grandiflora        | Gold    | PWSA075.GOLD    | ¼ yard (0.23m)   |
| (F) Grandiflora        | Slate   | PWSA075.SLATE   | 1/4 yard (0.23m) |
| (G) SM Pillemont Toile | Rose    | PWSA076.ROSE    | ¼ yard (0.23m)   |
| (H) Pinetum Stripe     | Forest  | PWSA077.FOREST* | ½ yard (0.46m)   |
| (I) SM Woodland Ferns  | Cobalt  | PWSA078.COBALT  | ⅓ yard (0.80m)   |
| (J) Woodland Ferns     | Sage    | PWSA079.SAGE    | 2 yards (1.83m)  |

<sup>\*</sup> includes binding

## Backing (Purchased Separately)

| 44" (1.12m) wide  |      |              |                 |
|-------------------|------|--------------|-----------------|
| Grandiflora OR    | Gold | PWSA075.GOLD | 4 yards (3.66m) |
| 108" (2.74m) wide |      |              | 2 yards (1.83m) |