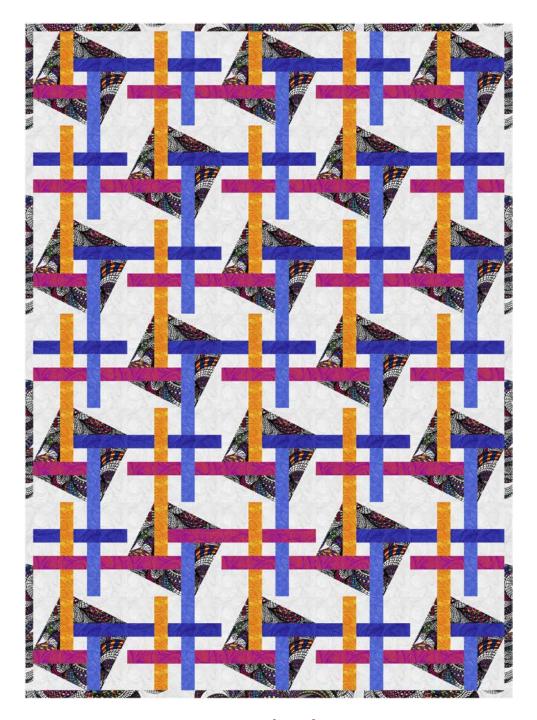

## Scaffold Quilt

Finished Size: 70" x 98" (1.78m x 2.49m)

Project designed by Charisma Horton - Charisma's Corner

Purchase pattern at charismascorner.com

Technique: Pieced | Skill Level: Advanced Beginner

## Scaffold Quilt