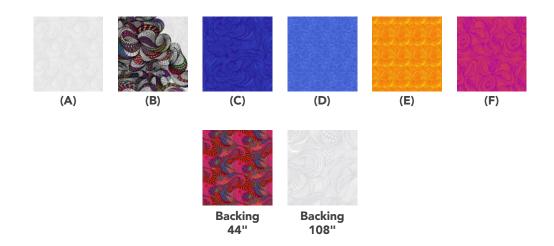

## Fabric Requirements

| DESIGN              | COLOR     | ITEM ID           | YARDAGE          |
|---------------------|-----------|-------------------|------------------|
| (A) Stone Flip      | ICE       | PWAL005.ICE       | 3½ yards (3.20m) |
| (B) Dream           | VIVID     | PWAL017.VIVID*    | 2 yards (1.83m)  |
| (C) Blueberry Twist | BLUEBERRY | PWAL020.BLUEBERRY | 1¼ yards (1.14m) |
| (D) Blue Hydrangea  | BLUE      | PWAL021.BLUE      | 1¼ yards (1.14m) |
| (E) Orange Peel     | ORANGE    | PWAL023.ORANGE    | 1¼ yards (1.14m) |
| (F) Fuchsia Flow    | FUCHSIA   | PWAL024.FUCHSIA   | 1¼ yards (1.14m) |
|                     |           |                   |                  |

<sup>\*</sup> includes binding

## Backing (Purchased Separately)

| 44"         | <b>11</b> . | 12m | ) wide |
|-------------|-------------|-----|--------|
| <b>TT</b> 1 |             |     | AAIMC  |

| Funhouse OR 108" (2.74m) wide | Red | PWAL019.RED | 5¾ yards (5.26m) |
|-------------------------------|-----|-------------|------------------|
| Ice Frolic                    | Ice | QBAL001.ICE | 2¾ yards (2.51m) |