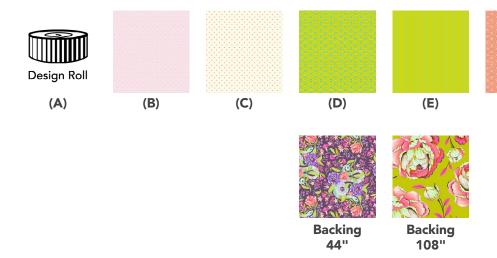

## Fabric Requirements

| DESIGN             | COLOR         | ITEM ID              | YARDAGE                    |
|--------------------|---------------|----------------------|----------------------------|
| (A) Moon Garden DR | Moon          | FB4DRTP.MOON         | 1 Design Roll              |
| (B) Baby Geo       | Dawn          | PWTP053.DAWN         | 1% yards (1.49m)           |
| (C) Tiny Dots      | Cosmic        | PWTP185.COSMIC       | $\frac{1}{8}$ yard (0.11m) |
| (D) Hexy           | Chameleon     | PWTP150.CHAMELEON    | $\frac{1}{8}$ yard (0.11m) |
| (E) Tiny Stripes   | Moonglow      | PWTP186.MOONGLOW     | ½ yard (0.11m)             |
| (F) Hexy           | Peach Blossom | PWTP150.PEACHBLOSSOM | $\frac{1}{8}$ yard (0.11m) |
| (G) Wildflower     | Blossom       | PWTP149.BLOSSOM      | ½ yard (0.11m)             |
| (H) Tiny Dots      | Peacock       | PWTP185.PEACOCK*     | ½ yard (0.80m)             |
| (H) Tiny Dots      | Peacock       | PWTP185.PEACOCK*     | ½ yard (0.80m)             |

<sup>\*</sup> includes binding

## Backing (Purchased Separately)

44" (1.12m) wide

Hissy Fit DUSK PWTP196.DUSK 3<sup>3</sup>/<sub>4</sub> yards (3.43m) **OR** 

108" (2.74m) wide

Sonic Bloom Dusk QBTP009.DAWN 2 yards (1.83m)

If kitting, refer to the final pattern for yardage amounts, it is recommended that a sample is made to confirm accuracy.