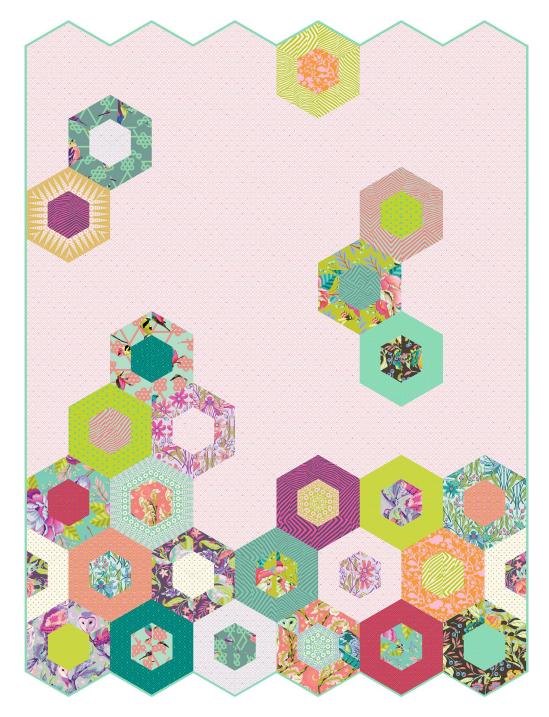

## Science Fair Quilt

Finished Size: 48" x 65" (1.22m x 1.65m)

Project designed by Julie Herman - Jaybird Quilts

Purchase pattern at jaybirdquilts.com

Technique: Pieced | Skill Level: Advanced Beginner

freespiritfabrics.com

## Science Fair Quilt

(F)

(G)

(H)