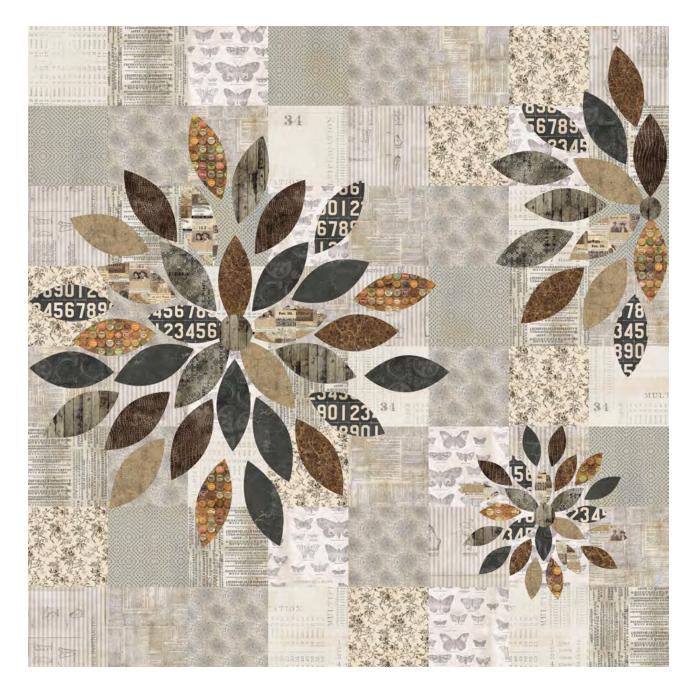

# Scrap Petal Garden Quilt - Palette Neutral

Finished Size: 68" x 68" (1.73m x 1.73m) Project designed by Penni Domikis - Cabin Quilters

Purchase pattern at cabinquilters.com

Technique: Pieced and Applique | Skill Level: Advanced Beginner

## Scrap Petal Garden Quilt Palette Neutral