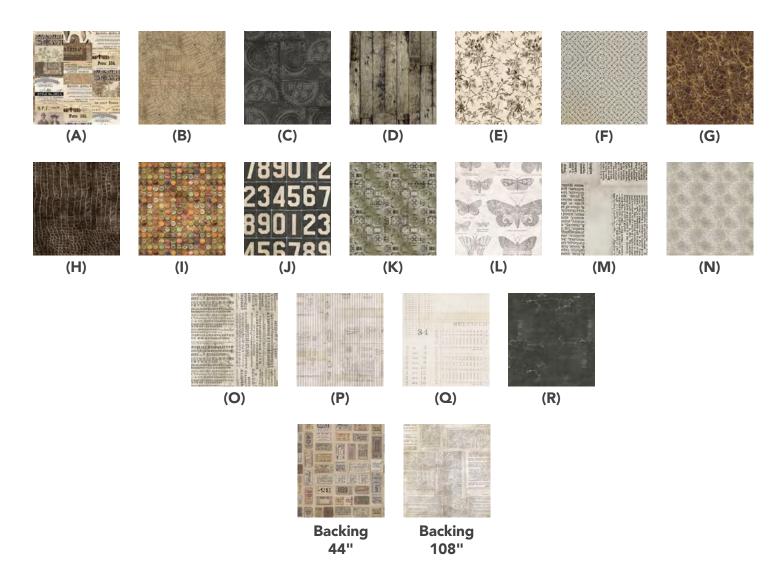

#### **Fabric Requirements**

Dictionary

| DESIGN                         | COLOR     | ITEM ID           | YARDAGE                |
|--------------------------------|-----------|-------------------|------------------------|
| (A) Neutral Collage            | Neutral   | PWTH250.NEUTRAL   | FQ (45.72cm x 53.34cm) |
| (B) Neutral Map                | Neutral   | PWTH253.NEUTRAL   | FQ (45.72cm x 53.34cm) |
| (C) Neutral Gears              | Neutral   | PWTH255.NEUTRAL   | FQ (45.72cm x 53.34cm) |
| (D) Neutral Wood               | Neutral   | PWTH256.NEUTRAL   | FQ (45.72cm x 53.34cm) |
| (E) Neutral Wallpaper          | Neutral   | PWTH257.NEUTRAL   | ½ yards (0.46m)        |
| (F) Neutral Tiny Print         | Neutral   | PWTH258.NEUTRAL*  | 1 yards (0.91m)        |
| (G) Neutral Marble             | Neutral   | PWTH259.NEUTRAL   | FQ (45.72cm x 53.34cm) |
| Re-Orderable Fabrics           |           |                   |                        |
| (H) Worn Croc                  | Hickory   | PWTH020.HICKORY   | FQ (45.72cm x 53.34cm) |
| (I) Top Shop                   | Multi     | PWTH024.MULTI     | FQ (45.72cm x 53.34cm) |
| (J) Numbers                    | Black     | PWTH063.BLACK     | FQ (45.72cm x 53.34cm) |
| (K) Du Theater                 | Neutral   | PWTH139.NEUTRAL   | FQ (45.72cm x 53.34cm) |
| (L) Butterflies                | Parchment | PWTH004.PARCHMENT | ½ yard (0.46m)         |
| (M) Dictionary                 | Neutral   | PWTH008.NEUTR     | ½ yard (0.46m)         |
| (N) Cobwebs                    | Neutral   | PWTH150.NEUTRAL   | ½ yard (0.46m)         |
| (O) Typography                 | Parchment | PWTH175.PARCHMENT | ½ yard (0.46m)         |
| (P) Sewing Instructions        | Linen     | PWTH110.LINEN     | ½ yard (0.46m)         |
| (Q) Multiplication Tables      | Parchment | PWTH106.PARCHMENT | ½ yard (0.46m)         |
| (R) Cracked Shadow             | Obsidian  | PWTH128.OBSIDIAN  | FQ (45.72cm x 53.34cm) |
| * includes binding             |           |                   |                        |
| Backing (Purchased Separately) |           |                   |                        |
| 44" (1.12m) wide               |           |                   |                        |
| Tickets                        | Neutral   | PWTH252.NEUTRAL   | 4½ yards (4.11m)       |
| OR<br>108" (2.74m) wide        |           |                   |                        |

Neutral

Fabric Swatches on next page...

21/4 yards (2.06m)

QBTH006.NEUTRAL

### **Fabric Swatches**