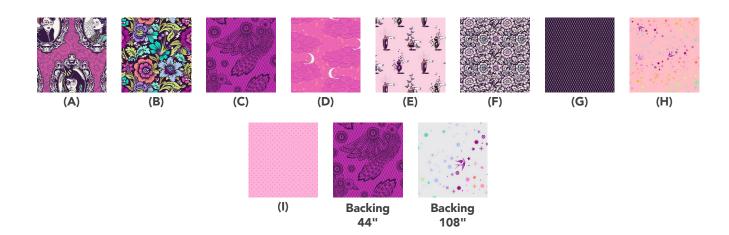

## Fabric Requirements

| (A) CovenOleanderPWTP205.OLEANDER2 yards (1.83m)(B) Spider BlossomEquinoxPWTP206.EQUINOX1 yard (0.91m)(C) Raven LaceOleanderPWTP207.OLEANDER1 yard (0.91m)(D) Storm CloudsOleanderPWTP208.OLEANDER1 yard (0.91m)(E) ApothecaryNeriumPWTP209.NERIUM1 yard (0.91m)(F) Mini Spider BlossomNeriumPWTP211.NERIUM1 yard (0.91m)(G) FishnetEquinoxPWTP212.EQUINOX*1¾ yards (1.60m)(H) Fairy DustBlushPWTP133.BLUSH1 yard (0.91m)(I) Tiny DotsCandyPWTP185.CANDY3¾ yards (3.43m) | DESIGN                  | COLOR    | ITEM ID          | YARDAGE          |
|--------------------------------------------------------------------------------------------------------------------------------------------------------------------------------------------------------------------------------------------------------------------------------------------------------------------------------------------------------------------------------------------------------------------------------------------------------------------------|-------------------------|----------|------------------|------------------|
| (C) Raven LaceOleanderPWTP207.OLEANDER1 yard (0.91m)(D) Storm CloudsOleanderPWTP208.OLEANDER1 yard (0.91m)(E) ApothecaryNeriumPWTP209.NERIUM1 yard (0.91m)(F) Mini Spider BlossomNeriumPWTP211.NERIUM1 yard (0.91m)(G) FishnetEquinoxPWTP212.EQUINOX*1¾ yards (1.60m)(H) Fairy DustBlushPWTP133.BLUSH1 yard (0.91m)                                                                                                                                                      | (A) Coven               | Oleander | PWTP205.OLEANDER | 2 yards (1.83m)  |
| (D) Storm Clouds Oleander PWTP208.OLEANDER 1 yard (0.91m) (E) Apothecary Nerium PWTP209.NERIUM 1 yard (0.91m) (F) Mini Spider Blossom Nerium PWTP211.NERIUM 1 yard (0.91m) (G) Fishnet Equinox PWTP212.EQUINOX* 1¾ yards (1.60m) (H) Fairy Dust Blush PWTP133.BLUSH 1 yard (0.91m)                                                                                                                                                                                       | (B) Spider Blossom      | Equinox  | PWTP206.EQUINOX  | 1 yard (0.91m)   |
| (E) ApothecaryNeriumPWTP209.NERIUM1 yard (0.91m)(F) Mini Spider BlossomNeriumPWTP211.NERIUM1 yard (0.91m)(G) FishnetEquinoxPWTP212.EQUINOX*1¾ yards (1.60m)(H) Fairy DustBlushPWTP133.BLUSH1 yard (0.91m)                                                                                                                                                                                                                                                                | (C) Raven Lace          | Oleander | PWTP207.OLEANDER | 1 yard (0.91m)   |
| (F) Mini Spider BlossomNeriumPWTP211.NERIUM1 yard (0.91m)(G) FishnetEquinoxPWTP212.EQUINOX*1¾ yards (1.60m)(H) Fairy DustBlushPWTP133.BLUSH1 yard (0.91m)                                                                                                                                                                                                                                                                                                                | (D) Storm Clouds        | Oleander | PWTP208.OLEANDER | 1 yard (0.91m)   |
| (G) Fishnet Equinox PWTP212.EQUINOX* 1¾ yards (1.60m) (H) Fairy Dust Blush PWTP133.BLUSH 1 yard (0.91m)                                                                                                                                                                                                                                                                                                                                                                  | (E) Apothecary          | Nerium   | PWTP209.NERIUM   | 1 yard (0.91m)   |
| (H) Fairy Dust Blush PWTP133.BLUSH 1 yard (0.91m)                                                                                                                                                                                                                                                                                                                                                                                                                        | (F) Mini Spider Blossom | Nerium   | PWTP211.NERIUM   | 1 yard (0.91m)   |
|                                                                                                                                                                                                                                                                                                                                                                                                                                                                          | (G) Fishnet             | Equinox  | PWTP212.EQUINOX* | 1¾ yards (1.60m) |
| (I) Tiny Dots Candy PWTP185.CANDY 3¾ yards (3.43m)                                                                                                                                                                                                                                                                                                                                                                                                                       | (H) Fairy Dust          | Blush    | PWTP133.BLUSH    | 1 yard (0.91m)   |
|                                                                                                                                                                                                                                                                                                                                                                                                                                                                          | (I) Tiny Dots           | Candy    | PWTP185.CANDY    | 3¾ yards (3.43m) |

<sup>\*</sup> includes binding

## Backing (Purchased Separately)

44" (1.12m) wide

| Raven Lace OR 108" (2.74m) wide | Oleander | PWTP207.OLEANDER | 5¾ yards (5.26m) |
|---------------------------------|----------|------------------|------------------|
| Fairy Dust XL                   | Whisper  | QBTP011.WHISPER  | 2½ yards (2.29m) |