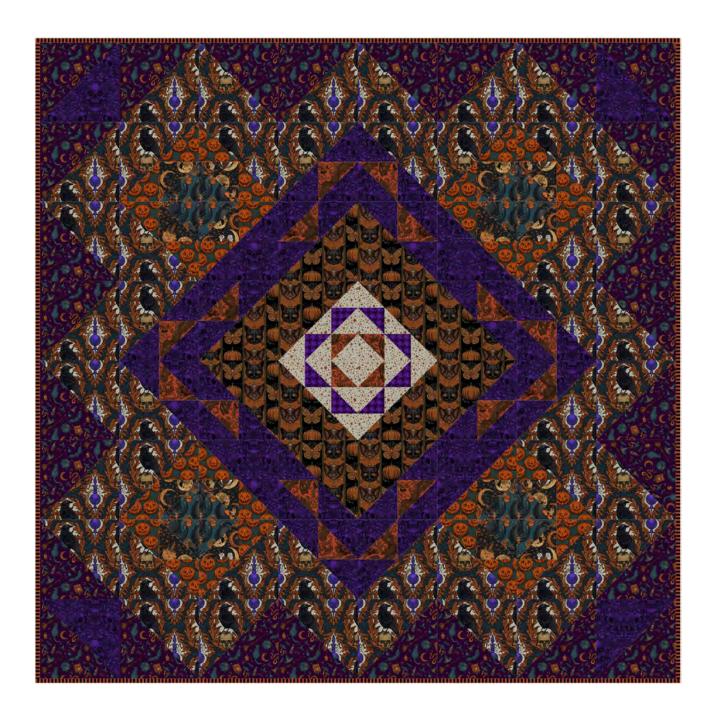

## Show and Tell Quilt

Finished Size: 72" x 72" (1.83m x 1.83m)

Project designed by Charisma Horton - Charisma's Corner

Purchase pattern at charismascorner.com

Technique: Pieced | Skill Level: Advanced Beginner

## Show and Tell Quilt