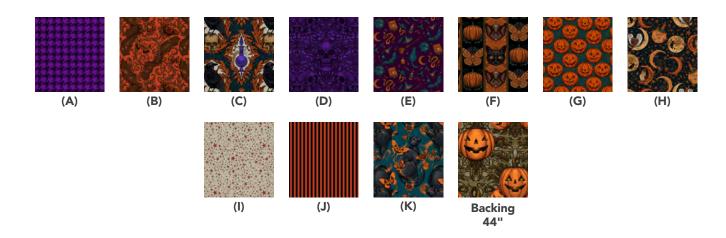

## Fabric Requirements

| DESIGN                | COLOR     | ITEM ID         | YARDAGE          |
|-----------------------|-----------|-----------------|------------------|
| (A) Batstooth         | Purple    | PWRH037.PURPLE  | 1/8 yard (0.11m) |
| (B) Bat & Moth        | Orange    | PWRH086.ORANGE  | % yard (0.34m)   |
| (C) Crow Damask       | Multi     | PWRH087.MULTI   | 1% yards (1.71m) |
| (D) Skull Damask      | Purple    | PWRH089.PURPLE  | 1 yard (0.91m)   |
| (E) Cottage Halloween | Purple    | PWRH091.PURPLE  | 1¼ yards (1.14m) |
| (F) Halloween Stripe  | Orange    | PWRH092.ORANGE  | % yard (0.61m)   |
| (G) Pumpkin Grid      | Green     | PWRH093.GREEN   | % yard (0.57m)   |
| (H) Moons             | Black     | PWRH094.BLACK   | % yard (0.34m)   |
| (I) Stars             | Orange    | PWRH095.ORANGE  | ¼ yard (0.23m)   |
| (J) Stripe            | Orange    | PWRH096.ORANGE* | ⅔ yard (0.61m)   |
| (K) Moth Cat          | Turquoise | PWRH097.TURQ    | 3/8 yard (0.34m) |

<sup>\*</sup> includes binding

## Backing (Purchased Separately)

 44" (1.12m) wide

 Pumpkin Damask
 Olive
 PWRH088.OLIVE
 4¼ yards (3.89m)

 OR

 108" (2.74m) wide
 2¼ yards (2.06m)

If kitting, refer to the final pattern for yardage amounts, it is recommended that a sample is made to confirm accuracy.