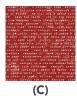

## **Fabric Requirements**

| DESIGN            | COLOR | ITEM ID       | YARDAGE          |
|-------------------|-------|---------------|------------------|
| (A) Foulard       | Multi | FNTH004.MULTI | 1¼ yards (1.14m) |
| (B) Winter Plaid  | Multi | FNTH005.MULTI | 1¼ yards (1.14m) |
| (C) Tidings Type  | Red   | FNTH006.RED*  | 1½ yards (1.37m) |
| (D) Tidings Type  | White | FNTH006.WHITE | ½ yard (0.46m)   |
| (E) Flannel Solid | Snow  | FNTP007.SNOW  | 3 yards (2.74m)  |
|                   |       |               |                  |