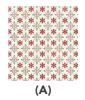

## **Fabric Requirements**

| DESIGN            | COLOR | ITEM ID       | YARDAGE          |
|-------------------|-------|---------------|------------------|
| (A) Foulard       | Multi | FNTH004.MULTI | 1¼ yards (1.14m) |
| (B) Winter Plaid  | Multi | FNTH005.MULTI | 1¼ yards (1.14m) |
| (C) Tidings Type  | Red   | FNTH006.RED*  | 1½ yards (1.37m) |
| (D) Tidings Type  | White | FNTH006.WHITE | ½ yard (0.46m)   |
| (E) Flannel Solid | Snow  | FNTP007.SNOW  | 3 yards (2.74m)  |
|                   |       |               |                  |