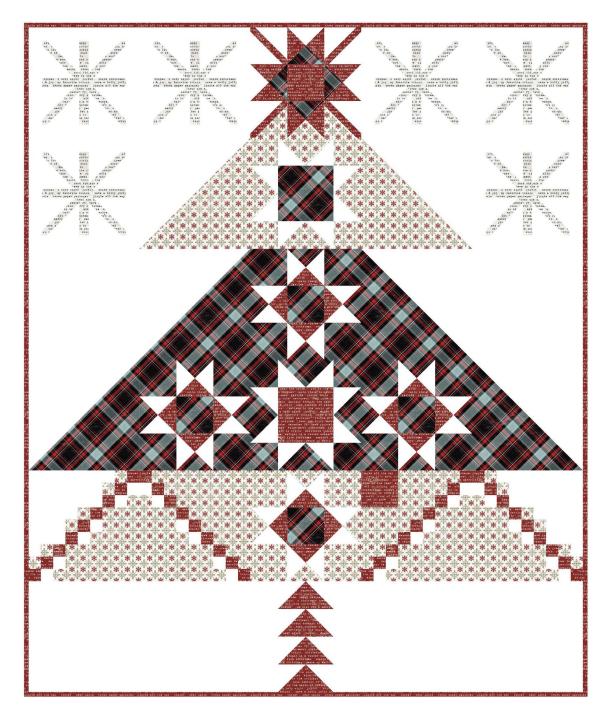

## Simple Christmas Quilt

Finished Size: 60" x 72" (1.52m x 1.83m)

**Project designed by** Charisma Horton - Charisma's Corner

Purchase pattern at charismascorner.com

Technique: Pieced | Skill Level: Advanced Beginner

## Simple Christmas Quilt

## **Fabric Requirements**

| DESIGN            | COLOR | ITEM ID       | YARDAGE          |
|-------------------|-------|---------------|------------------|
| (A) Foulard       | Multi | FNTH004.MULTI | 1¼ yards (1.14m) |
| (B) Winter Plaid  | Multi | FNTH005.MULTI | 1¼ yards (1.14m) |
| (C) Tidings Type  | Red   | FNTH006.RED*  | 1½ yards (1.37m) |
| (D) Tidings Type  | White | FNTH006.WHITE | ½ yard (0.46m)   |
| (E) Flannel Solid | Snow  | FNTP007.SNOW  | 3 yards (2.74m)  |
|                   |       |               |                  |