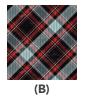

## **Fabric Requirements**

| DESIGN            | COLOR | ITEM ID       | YARDAGE          |
|-------------------|-------|---------------|------------------|
| (A) Foulard       | Multi | FNTH004.MULTI | 1¼ yards (1.14m) |
| (B) Winter Plaid  | Multi | FNTH005.MULTI | 1¼ yards (1.14m) |
| (C) Tidings Type  | Red   | FNTH006.RED*  | 1½ yards (1.37m) |
| (D) Tidings Type  | White | FNTH006.WHITE | ½ yard (0.46m)   |
| (E) Flannel Solid | Snow  | FNTP007.SNOW  | 3 yards (2.74m)  |
|                   |       |               |                  |